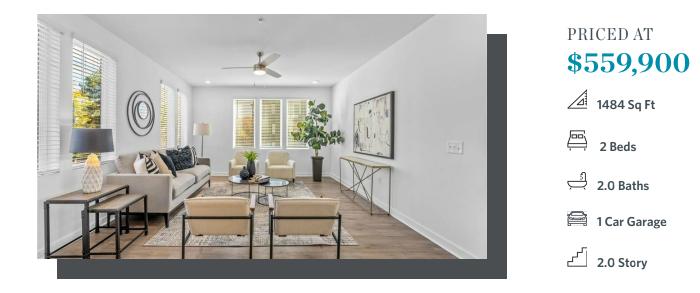

SPRING INTO A NEW HOME\*\*\*NOW FOR A LIMITED TIME ONLY!!!\*\*\* ~~~ Spend \$20,000 however you'd like for purchase agreements written by end of April 2024! Buy down interest rate & lower your monthly payment, pay closing costs to reduce up front costs, purchase appliances, pre-pay future HOA dues or combine to create your very own deal!! Welcome to Grant Place, a BRAND NEW boutique community that offers elevator service to your one level living home. Let's walk through the lavish upgrades and distinctive features that define this gorgeous home. Each home features timeless finish collections that include 42 inch wood upper cabinetry, soft close doors, under cabinet lighting, Cambria quartz countertops, durable solid surface flooring, tiled bathrooms, raised vanities, Delta fixtures and GE SS Appliances. The open-concept layout seamlessly connects the living, dining, and kitchen areas, fostering a sense of spaciousness and unity. As you approach the entrance, be greeted by an expansive foyer with wood flooring that will lead you into your light filled home, a living area with plenty of wall space to display art or your large screen TV, slide open your balcony door to dine alfresco on the covered balcony, step into one of the 2 ...