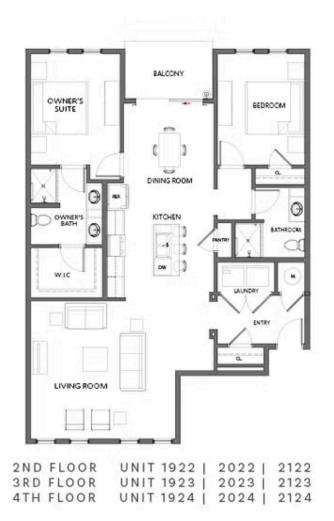

## 377 grant circle, 1723 THE KIRKWOOD Condominium in grant place | Atlanta, ga

FABULOUS FALL SAVINGS\*\*\*MOVE IN READY, HOME INCLUDES GE Café Refrigerator, full size Washer/Dryer, PLUS STORAGE UNIT! Grant Place is A BRAND NEW boutique community ON the Beltline that offers a private garage and elevator service to your one level living home. Grant Place 1723 is one of only 4 homes that occupy this 3rd floor. Our well thought out Kirkwood Floorplan features open-concept living, kitchen and dining area that are perfect for entertaining guests or enjoying a quiet evening at home. Enjoy fresh air, a cup of coffee or a glass of wine from your covered balcony. Upon entering you are met an expansive foyer with wood flooring that leads you into your oversized living area that opens to the kitchen and dining space. Separate bedrooms allow for privacy when turning in for the night. Each home is uniquely designed with one of our timeless finish collections. This home includes 42 inch White wood upper cabinetry, soft close doors, under cabinet lighting, Cambria quartz countertops, durable solid surface flooring, tiled bathrooms with frameless shower doors, raised vanities, Delta fixtures and GE Café SS Appliances. This newly constructed design stands as a testament to superior craftsmanship and attention to detail, offering ...