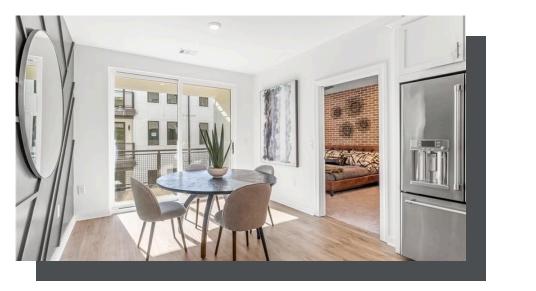

## 377 grant circle, 1723 THE KIRKWOOD Condominium in grant place | Atlanta, ga

FABULOUS FALL SAVINGS\*\*\*MOVE IN READY, HOME INCLUDES GE Café Refrigerator, full size Washer/Dryer, PLUS STORAGE UNIT! Grant Place is A BRAND NEW boutique community ON the Beltline that offers a private garage and elevator service to your one level living home. Grant Place 1723 is one of only 4 homes that occupy this 3rd floor. Our well thought out Kirkwood Floorplan features open-concept living, kitchen and dining area that are perfect for entertaining guests or enjoying a quiet evening at home. Enjoy fresh air, a cup of coffee or a glass of wine from your covered balcony. Upon entering you are met an expansive foyer with wood flooring that leads you into your oversized living area that opens to the kitchen and dining space. Separate bedrooms allow for privacy when turning in for the night. Each home is uniquely designed with one of our timeless finish collections. This home includes 42 inch White wood upper cabinetry, soft close doors, under cabinet lighting, Cambria quartz countertops, durable solid surface flooring, tiled bathrooms with frameless shower doors, raised vanities, Delta fixtures and GE Café SS Appliances. This newly constructed design stands as a testament to superior craftsmanship and attention to detail, offering ...