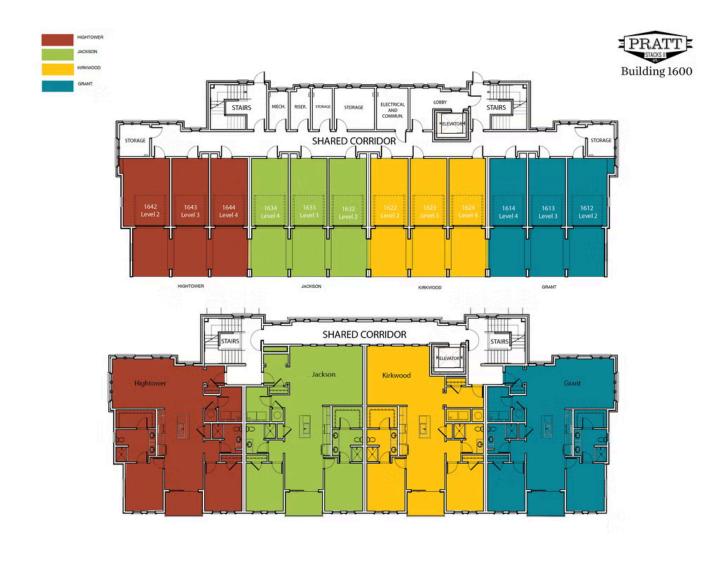

## 377 grant circle, 1723 THE KIRKWOOD Condominium in grant place | Atlanta, ga

FABULOUS FALL SAVINGS\*\*\*MOVE IN READY, HOME INCLUDES GE Café Refrigerator, full size Washer/Dryer, PLUS STORAGE UNIT! Grant Place is A BRAND NEW boutique community ON the Beltline that offers a private garage and elevator service to your one level living home. Grant Place 1723 is one of only 4 homes that occupy this 3rd floor. Our well thought out Kirkwood Floorplan features open-concept living, kitchen and dining area that are perfect for entertaining guests or enjoying a quiet evening at home. Enjoy fresh air, a cup of coffee or a glass of wine from your covered balcony. Upon entering you are met an expansive foyer with wood flooring that leads you into your oversized living area that opens to the kitchen and dining space. Separate bedrooms allow for privacy when turning in for the night. Each home is uniquely designed with one of our timeless finish collections. This home includes 42 inch White wood upper cabinetry, soft close doors, under cabinet lighting, Cambria quartz countertops, durable solid surface flooring, tiled bathrooms with frameless shower doors, raised vanities, Delta fixtures and GE Café SS Appliances. This newly constructed design stands as a testament to superior craftsmanship and attention to detail, offering ...