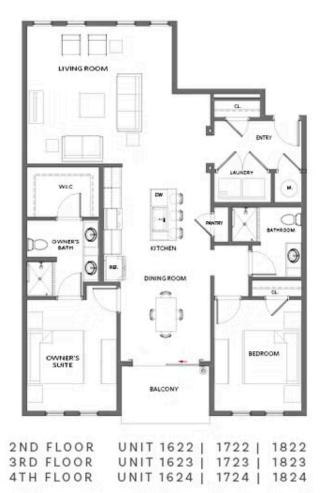

## 377 grant circle, 1723 THE KIRKWOOD Condominium in grant place | Atlanta, ga

FABULOUS FALL SAVINGS\*\*\*MOVE IN READY, HOME INCLUDES GE Café Refrigerator, full size Washer/Dryer, PLUS STORAGE UNIT! Grant Place is A BRAND NEW boutique community ON the Beltline that offers a private garage and elevator service to your one level living home. Grant Place 1723 is one of only 4 homes that occupy this 3rd floor. Our well thought out Kirkwood Floorplan features open-concept living, kitchen and dining area that are perfect for entertaining guests or enjoying a quiet evening at home. Enjoy fresh air, a cup of coffee or a glass of wine from your covered balcony. Upon entering you are met an expansive foyer with wood flooring that leads you into your oversized living area that opens to the kitchen and dining space. Separate bedrooms allow for privacy when turning in for the night. Each home is uniquely designed with one of our timeless finish collections. This home includes 42 inch White wood upper cabinetry, soft close doors, under cabinet lighting, Cambria quartz countertops, durable solid surface flooring, tiled bathrooms with frameless shower doors, raised vanities, Delta fixtures and GE Café SS Appliances. This newly constructed design stands as a testament to superior craftsmanship and attention to detail, offering ...

CONTACT OUR COMMUNITY SALES MANAGER Call Us @ 470.955.0875

Please refer to actual blueprints for an accurate representation of home design. Home design and elevations subject to change without prior notice. Window, door and porch locations may vary by elevation. Subject to error, ornission or withdrawal.