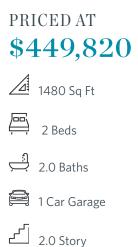

## 377 grant circle, 1723 THE KIRKWOOD Condominium in grant place | Atlanta, ga

FABULOUS FALL SAVINGS\*\*\*MOVE IN READY, HOME INCLUDES GE Café Refrigerator, full size Washer/Dryer, PLUS STORAGE UNIT! Grant Place is A BRAND NEW boutique community ON the Beltline that offers a private garage and elevator service to your one level living home. Grant Place 1723 is one of only 4 homes that occupy this 3rd floor. Our well thought out Kirkwood Floorplan features open-concept living, kitchen and dining area that are perfect for entertaining guests or enjoying a quiet evening at home. Enjoy fresh air, a cup of coffee or a glass of wine from your covered balcony. Upon entering you are met an expansive foyer with wood flooring that leads you into your oversized living area that opens to the kitchen and dining space. Separate bedrooms allow for privacy when turning in for the night. Each home is uniquely designed with one of our timeless finish collections. This home includes 42 inch White wood upper cabinetry, soft close doors, under cabinet lighting, Cambria quartz countertops, durable solid surface flooring, tiled bathrooms with frameless shower doors, raised vanities, Delta fixtures and GE Café SS Appliances. This newly constructed design stands as a testament to superior craftsmanship and attention to detail, offering ...