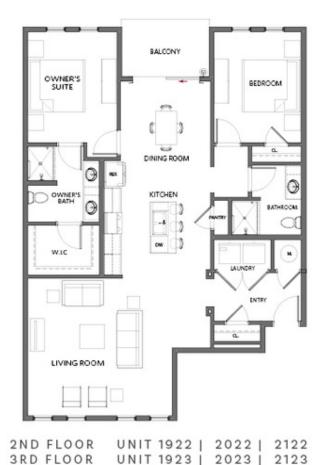

One level living, elevator service and private garages with a covered carport make life easy here. Welcome to The Kirkwood unit 1724, located on the 4th floor of our 1700 building. The open-concept layout seamlessly connects the living, dining, and kitchen areas, creating a sense of spaciousness and unity. Upon entry, you will be greeted by an expansive foyer with wood flooring that will lead you into your light filled home and a living area with plenty of wall space to display art or your large screen TV. Slide open your balcony door to enjoy quiet moments and fresh on the covered balcony. Step into one of the 2 bedrooms that sit apart from one another to ...

Want to Know More About This Home?









Want to Know More About This Home?









Want to Know More About This Home?









Want to Know More About This Home?

4TH FLOOR

CONTACT OUR COMMUNITY SALES MANAGER Call Us @ 470.955.0875

UNIT 1924 | 2024 | 2124









Want to Know More About This Home?