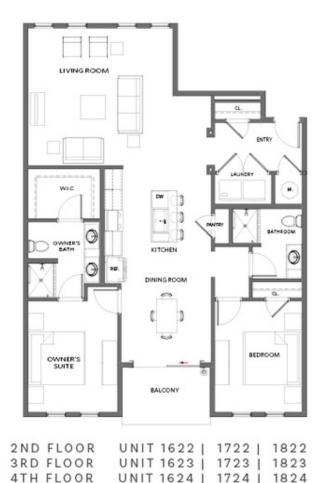

PRICED AT **\$419,900** 

\_\_\_\_\_ 1480 Sq Ft

2 Beds

2.0 Baths

🗎 1 Car Garage

Spring into a New Home!! \*\*\*NOW FOR A LIMITED TIME ONLY!!!\*\*\* ~~~ Ask about our \$40K Anyway You Want promotion for qualified buyers for contracts written now through the end of March 2025 (LISTED PRICE INCLUDES THE \$40K ANYWAY PROMOTION). Park your car on the weekends and walk or bike the beltline right outside of your door! Grant Place is a BRAND-NEW boutique community presented by The Providence Group. We are tucked away across from the Beacon at the end of Grant St. One level living, elevator service and private garages with a covered carport make life easy here. Welcome to The Kirkwood unit 1724, located on the 4th floor of our 1700 building. The open-concept layout seamlessly connects the living, dining, and kitchen areas, creating a sense of spaciousness and unity. Upon entry, you will be greeted by an expansive foyer with wood flooring that will lead you into your light filled home and a living area with plenty of wall space to display art or your large screen TV. Slide open your balcony door to enjoy quiet moments and fresh on the covered balcony. Step into one of the 2 bedrooms that sit apart from one another to ...