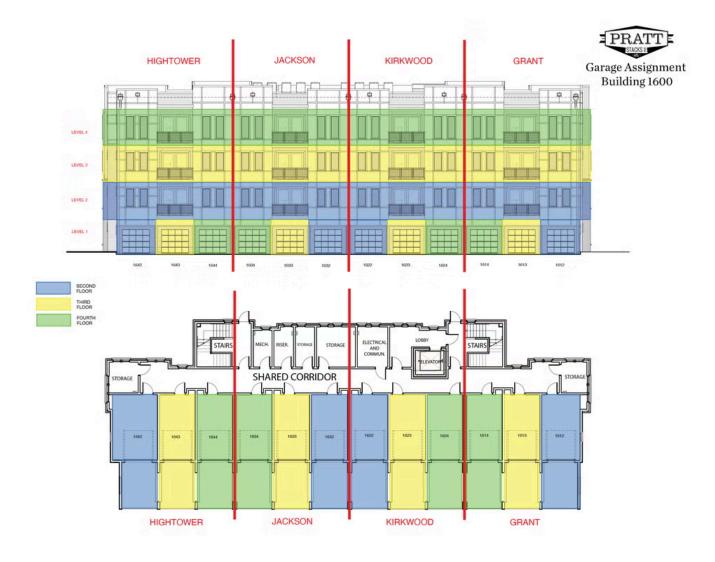

SIZZLING SUMMER SAVINGS\*\*\*RECENTLY REDUCED AND \$10k in CC with Seller Preferred Lender and Loan Officer. Are you dreaming of living on the Beltline? Welcome to Grant Place! A BRAND NEW boutique community that offers elevator service to your one level living home. Let's walk through the lavish upgrades and distinctive features that define this gorgeous home. Grant Place 1624 is located on the TOP FLOOR that offers exceptional upgrades unique to this home such as a brick wall in the owners bedroom, designer lighting in the living room and wall design to hang your TV, side by side washer/dryer with pedestals and GE Café SS Refrigerator. Additional features are timeless finish collections that include 42 inch White wood upper cabinetry, soft close doors, under cabinet lighting, Cambria quartz countertops, durable solid surface flooring, tiled bathrooms, raised vanities, Delta fixtures and GE Café SS Appliances. The open-concept layout seamlessly connects the living, dining, and kitchen areas, fostering a sense of spaciousness and unity. As you approach the entrance, be greeted by an expansive foyer with wood flooring that will lead you into your light filled home, a living area with plenty of wall space to display art or your large screen ...