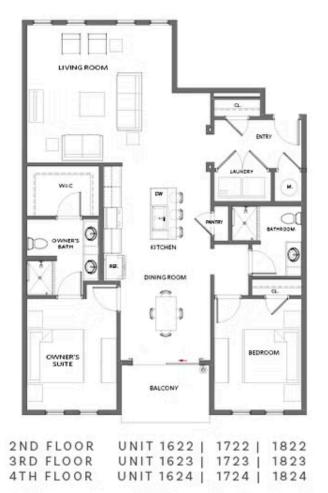

SIZZLING SUMMER SAVINGS\*\*\*RECENTLY REDUCED AND \$10k in CC with Seller Preferred Lender and Loan Officer. Are you dreaming of living on the Beltline? Welcome to Grant Place! A BRAND NEW boutique community that offers elevator service to your one level living home. Let's walk through the lavish upgrades and distinctive features that define this gorgeous home. Grant Place 1624 is located on the TOP FLOOR that offers exceptional upgrades unique to this home such as a brick wall in the owners bedroom, designer lighting in the living room and wall design to hang your TV, side by side washer/dryer with pedestals and GE Café SS Refrigerator. Additional features are timeless finish collections that include 42 inch White wood upper cabinetry, soft close doors, under cabinet lighting, Cambria quartz countertops, durable solid surface flooring, tiled bathrooms, raised vanities, Delta fixtures and GE Café SS Appliances. The open-concept layout seamlessly connects the living, dining, and kitchen areas, fostering a sense of spaciousness and unity. As you approach the entrance, be greeted by an expansive foyer with wood flooring that will lead you into your light filled home, a living area with plenty of wall space to display art or your large screen ...

## Want to Know More About This Home?

CONTACT OUR COMMUNITY SALES MANAGER Call Us @ 470.955.0875

383 GRANT CIRCLE, 1624 THE KIRKWOOD CONDOMINIUM IN GRANT PLACE | ATLANTA, GA

Want to Know More About This Home?

## 383 GRANT CIRCLE, 1624 THE KIRKWOOD CONDOMINIUM IN GRANT PLACE | ATLANTA, GA

Want to Know More About This Home?

CONTACT OUR COMMUNITY SALES MANAGER Call Us @ 470.955.0875

383 GRANT CIRCLE, 1624 THE KIRKWOOD CONDOMINIUM IN GRANT PLACE | ATLANTA, GA