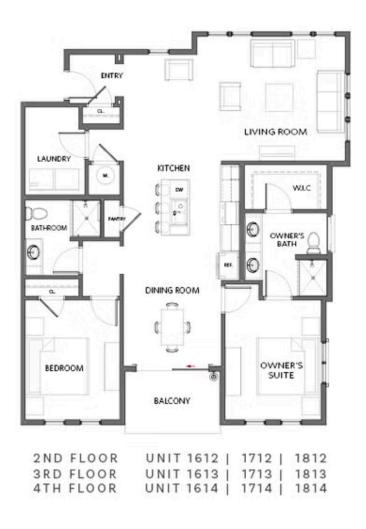

PRICED AT **\$484,900** 

1484 Sq Ft

2 Beds

2.0 Baths

🗐 1 Car Garage

2.0 Story

Pick Your Promotion with \$30K - Choose the path to homeownership that fits your life - low rates, upgrades, appliances, closing costs & more. Ends July 31, 2025 \*\*\*FINAL OPPORTUNITIES at Grant Place!!!\*\*\* ~~~Live on the Beltline! Welcome to Grant Place, a BRAND-NEW boutique community that offers a private garage and elevator service to your one level living home. Let's walk through the lavish upgrades and distinctive features that define this gorgeous home. Each home features timeless finish collections that include 42-inch wood upper cabinetry, soft close doors, under cabinet lighting, quartz countertops, durable solid surface flooring, tiled bathrooms, raised vanities, Delta fixtures and GE Café SS Appliances. The open-concept layout seamlessly connects the living, dining, and kitchen areas, fostering a sense of spaciousness and unity. As you approach the entrance, be greeted by an expansive foyer with wood flooring that will lead you into your light filled home, a living area with plenty of wall space to display art or your large screen TV, slide open your balcony door to dine alfresco on the covered balcony, step into one of the 2 bedrooms that sit apart from one another to give way for privacy. These spaces are all designed ...