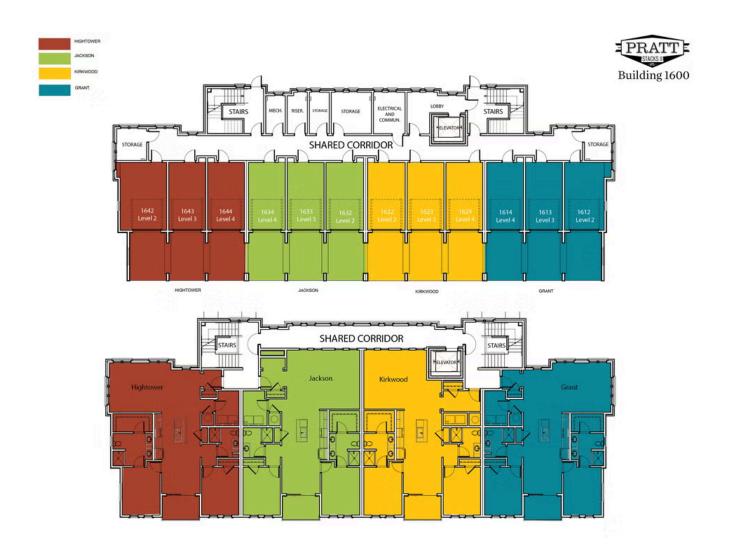

PRICED AT **\$484,900** 

1484 Sq Ft

2 Beds

2.0 Baths

🗐 1 Car Garage

2.0 Story

Pick Your Promotion with \$30K - Choose the path to homeownership that fits your life - low rates, upgrades, appliances, closing costs & more. Ends July 31, 2025 \*\*\*FINAL OPPORTUNITIES at Grant Place!!!\*\*\* ~~~Live on the Beltline! Welcome to Grant Place, a BRAND-NEW boutique community that offers a private garage and elevator service to your one level living home. Let's walk through the lavish upgrades and distinctive features that define this gorgeous home. Each home features timeless finish collections that include 42-inch wood upper cabinetry, soft close doors, under cabinet lighting, quartz countertops, durable solid surface flooring, tiled bathrooms, raised vanities, Delta fixtures and GE Café SS Appliances. The open-concept layout seamlessly connects the living, dining, and kitchen areas, fostering a sense of spaciousness and unity. As you approach the entrance, be greeted by an expansive foyer with wood flooring that will lead you into your light filled home, a living area with plenty of wall space to display art or your large screen TV, slide open your balcony door to dine alfresco on the covered balcony, step into one of the 2 bedrooms that sit apart from one another to give way for privacy. These spaces are all designed ...