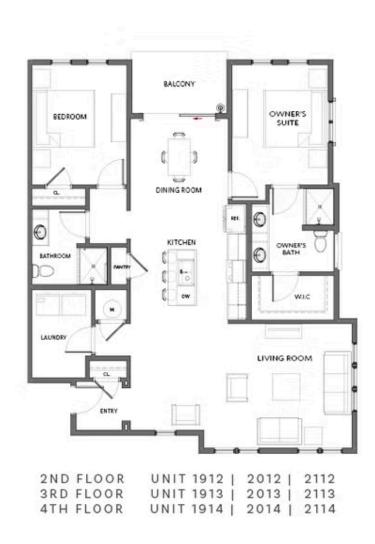

PRICED AT **\$484,900** 

1484 Sq Ft

2 Beds

2.0 Baths

🗐 1 Car Garage

2.0 Story

Pick Your Promotion with \$30K - Choose the path to homeownership that fits your life - low rates, upgrades, appliances, closing costs & more. Ends July 31, 2025 \*\*\*FINAL OPPORTUNITIES at Grant Place!!!\*\*\* ~~~Live on the Beltline! Welcome to Grant Place, a BRAND-NEW boutique community that offers a private garage and elevator service to your one level living home. Let's walk through the lavish upgrades and distinctive features that define this gorgeous home. Each home features timeless finish collections that include 42-inch wood upper cabinetry, soft close doors, under cabinet lighting, quartz countertops, durable solid surface flooring, tiled bathrooms, raised vanities, Delta fixtures and GE Café SS Appliances. The open-concept layout seamlessly connects the living, dining, and kitchen areas, fostering a sense of spaciousness and unity. As you approach the entrance, be greeted by an expansive foyer with wood flooring that will lead you into your light filled home, a living area with plenty of wall space to display art or your large screen TV, slide open your balcony door to dine alfresco on the covered balcony, step into one of the 2 bedrooms that sit apart from one another to give way for privacy. These spaces are all designed ...