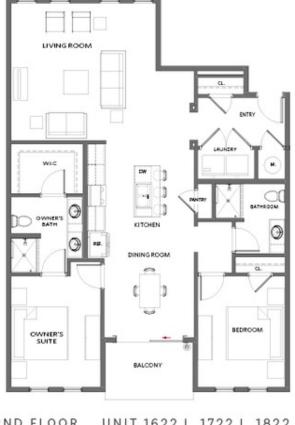

New Year, New Home, New You! LIMITED TIME OFFER!!! Last building release of Grant Place!! Ask about our \$30K Anyway You Want It Promotion for qualified buyers with contracts signed now through January 31, 2025, (listed price includes the \$30K promotion). Imagine parking your car on weekends and enjoying easy access to the Beltline, just steps from your front door! Welcome to Grant Place, a brand-new boutique community by The Providence Group, nestled across from The Beacon on Grant Street. This community offers convenient, one-level living with elevator service and private garages, and covered carport. Introducing The Kirkwood, unit 2122, located on the 2nd floor of our 2100 building. This spacious openconcept floor plan effortlessly connects the living, dining, and kitchen areas, creating a harmonious flow throughout. Upon entering, you'll be greeted by a grand foyer with wood flooring that leads into your open concept home, featuring a living area perfect for large artwork or your flat-screen TV. Step outside to your private covered balcony to unwind and enjoy quiet moments. The Kirkwood floorplan blends modern luxury with sophistication, offering exceptional craftsmanship and meticulous attention to detail. Unit 2122 boasts high-end features including a gourmet kitchen with 42-inch cabinetry, soft-close ...

## Want to Know More About This Home?

CONTACT OUR COMMUNITY SALES MANAGER Call Us @ 470.955.0875

| 2 N D | FLOOR | UNIT | 1622 |   | 1722 | 1822 |
|-------|-------|------|------|---|------|------|
| 3RD   | FLOOR | UNIT | 1623 | 1 | 1723 | 1823 |
| 4 T H | FLOOR | UNIT | 1624 | I | 1724 | 1824 |