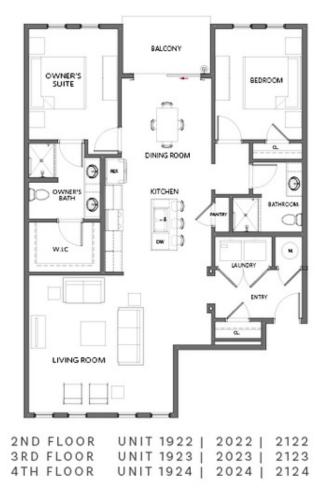

New Year, New Home, New You! LIMITED TIME OFFER!!! Last building release of Grant Place!! Ask about our \$30K Anyway You Want It Promotion for qualified buyers with contracts signed now through January 31, 2025, (listed price includes the \$30K promotion). Imagine parking your car on weekends and enjoying easy access to the Beltline, just steps from your front door! Welcome to Grant Place, a brand-new boutique community by The Providence Group, nestled across from The Beacon on Grant Street. This community offers convenient, one-level living with elevator service and private garages, and covered carport. Introducing The Kirkwood, unit 2122, located on the 2nd floor of our 2100 building. This spacious openconcept floor plan effortlessly connects the living, dining, and kitchen areas, creating a harmonious flow throughout. Upon entering, you'll be greeted by a grand foyer with wood flooring that leads into your open concept home, featuring a living area perfect for large artwork or your flat-screen TV. Step outside to your private covered balcony to unwind and enjoy quiet moments. The Kirkwood floorplan blends modern luxury with sophistication, offering exceptional craftsmanship and meticulous attention to detail. Unit 2122 boasts high-end features including a gourmet kitchen with 42-inch cabinetry, soft-close ...

## Want to Know More About This Home?

CONTACT OUR COMMUNITY SALES MANAGER Call Us @ 470.955.0875

| 2 N D | FLOOR | UNIT | 1622 |   | 1722 | 1822 |
|-------|-------|------|------|---|------|------|
| 3RD   | FLOOR | UNIT | 1623 | 1 | 1723 | 1823 |
| 4 T H | FLOOR | UNIT | 1624 | I | 1724 | 1824 |