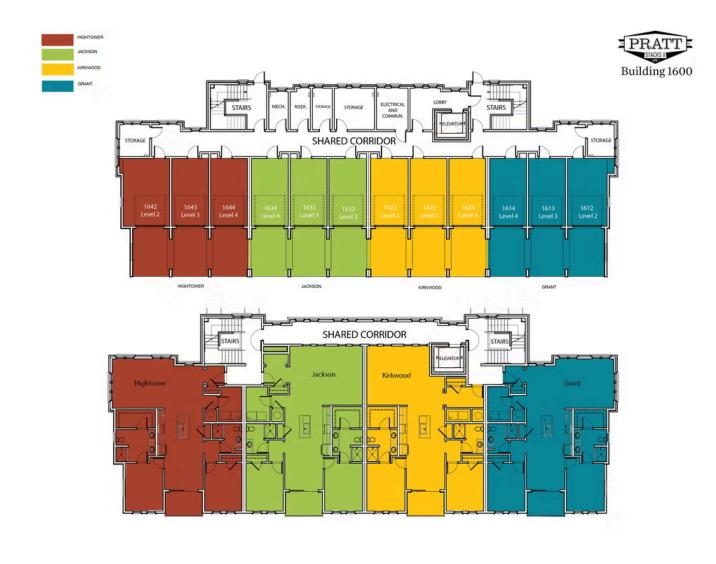

**ELEVATED** 

Summer of Savings!! \*\*\*NOW FOR A LIMITED TIME ONLY!!!\*\*\* ~~~ Ask about our \$30K Anyway You Want promotion for qualified buyers for contracts written now through the end of May 2025. Park your car on the weekends and walk or bike the beltline right outside of your door! Grant Place is a BRAND-NEW boutique community presented by The Providence Group. We are tucked away across from the Beacon at the end of Grant St. One level living, elevator service and private garages with a covered carport make life easy here. Welcome to The Kirkwood unit 2123, located on the 3rd floor of our newly released 2100 building. The open-concept layout seamlessly connects the living, dining, and kitchen areas, creating a sense of spaciousness and unity. Upon entry, you will be greeted by an expansive foyer with wood flooring that will lead you into your light filled home and a living area with plenty of wall space to display art or your large screen TV. Slide open your balcony door to enjoy quiet moments and fresh on the covered balcony. Step into one of the 2 bedrooms that sit apart from one another to give way for privacy. These spaces are ...