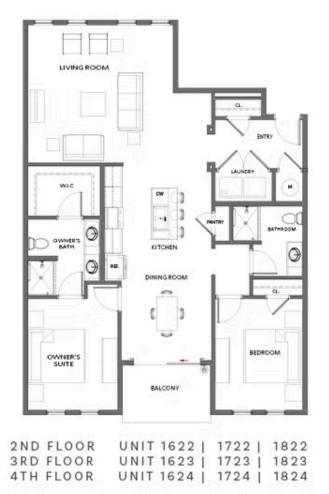

**ELEVATED** 

Summer of Savings!! \*\*\*NOW FOR A LIMITED TIME ONLY!!!\*\*\* ~~~ Ask about our \$30K Anyway You Want promotion for qualified buyers for contracts written now through the end of May 2025. Park your car on the weekends and walk or bike the beltline right outside of your door! Grant Place is a BRAND-NEW boutique community presented by The Providence Group. We are tucked away across from the Beacon at the end of Grant St. One level living, elevator service and private garages with a covered carport make life easy here. Welcome to The Kirkwood unit 2123, located on the 3rd floor of our newly released 2100 building. The open-concept layout seamlessly connects the living, dining, and kitchen areas, creating a sense of spaciousness and unity. Upon entry, you will be greeted by an expansive foyer with wood flooring that will lead you into your light filled home and a living area with plenty of wall space to display art or your large screen TV. Slide open your balcony door to enjoy quiet moments and fresh on the covered balcony. Step into one of the 2 bedrooms that sit apart from one another to give way for privacy. These spaces are ...