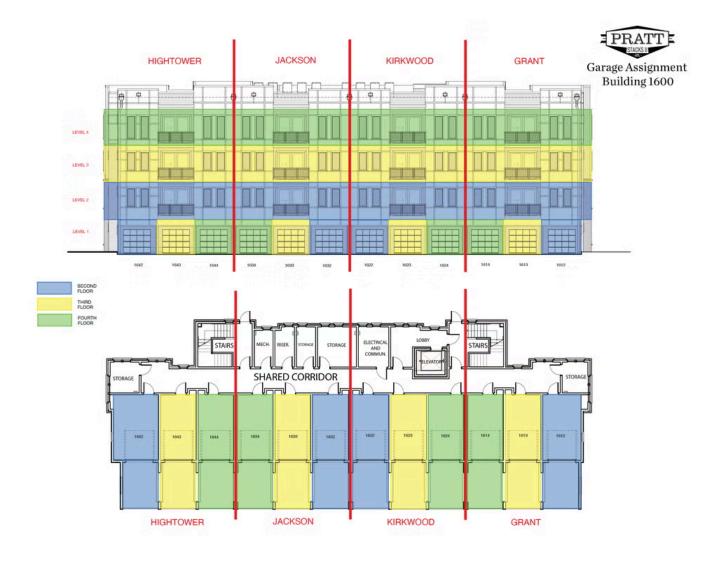

**ELEVATED** 

Summer of Savings!! \*\*\*NOW FOR A LIMITED TIME ONLY!!!\*\*\* ~~~ Ask about our \$30K Anyway You Want promotion for qualified buyers for contracts written now through the end of May 2025. Park your car on the weekends and walk or bike the beltline right outside of your door! Grant Place is a BRAND-NEW boutique community presented by The Providence Group. We are tucked away across from the Beacon at the end of Grant St. One level living, elevator service and private garages with a covered carport make life easy here. Welcome to The Kirkwood unit 2123, located on the 3rd floor of our newly released 2100 building. The open-concept layout seamlessly connects the living, dining, and kitchen areas, creating a sense of spaciousness and unity. Upon entry, you will be greeted by an expansive foyer with wood flooring that will lead you into your light filled home and a living area with plenty of wall space to display art or your large screen TV. Slide open your balcony door to enjoy quiet moments and fresh on the covered balcony. Step into one of the 2 bedrooms that sit apart from one another to give way for privacy. These spaces are ...