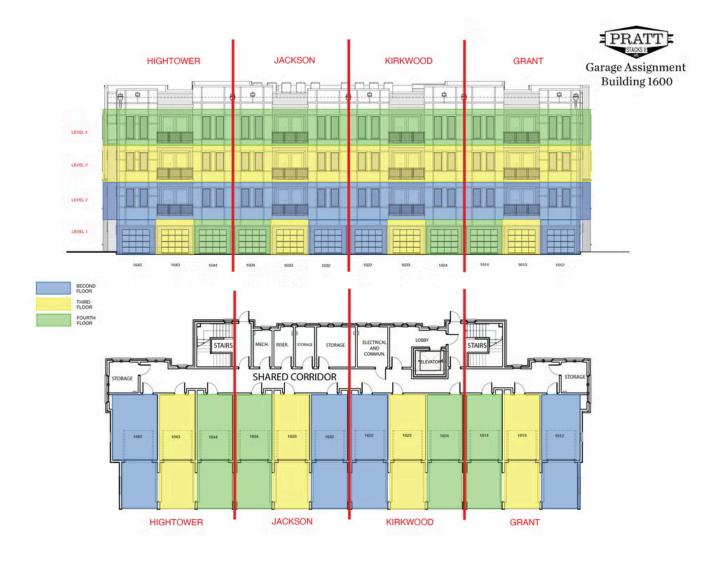

PRICED AT

1567 Sq Ft

2 Beds

🛱 1 Car Garage

2.0 Story

2.0 Baths

\$449,900

New Year New Home New You! \*\*\*NOW FOR A LIMITED TIME ONLY!!!\*\*\* ~~~ Ask about our \$30K Anyway You Want It for qualified buyers for contracts written now through the end of February 2025. Park your car on the weekends and walk or bike the beltline right outside of your door! Grant Place is a BRAND-NEW boutique community that offers elevator service to your one level living home. Welcome to The Jackson Unit 2134, our largest floorplan located on the 4th floor of our newly released 2100 building. The open-concept layout seamlessly connects the living, dining, and kitchen areas, creating a sense of spaciousness and unity. Upon entry, you will be greeted by an expansive foyer with wood flooring that will lead you into your light filled home and a living area with plenty of wall space to display art or your large screen TV. Slide open your balcony door to enjoy quiet dining on the covered balcony. Step into one of the 2 bedrooms that sit apart from one another to give way for privacy. These spaces are all designed for you to entertain or relax after a long day. Each home offers a private one car garage, and ...