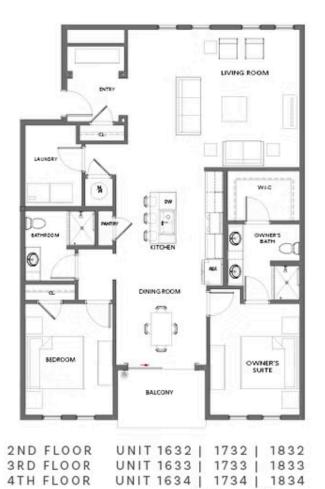

PRICED AT

1567 Sq Ft

2 Beds

🛱 1 Car Garage

2.0 Story

2.0 Baths

\$449,900

New Year New Home New You! \*\*\*NOW FOR A LIMITED TIME ONLY!!!\*\*\* ~~~ Ask about our \$30K Anyway You Want It for qualified buyers for contracts written now through the end of February 2025. Park your car on the weekends and walk or bike the beltline right outside of your door! Grant Place is a BRAND-NEW boutique community that offers elevator service to your one level living home. Welcome to The Jackson Unit 2134, our largest floorplan located on the 4th floor of our newly released 2100 building. The open-concept layout seamlessly connects the living, dining, and kitchen areas, creating a sense of spaciousness and unity. Upon entry, you will be greeted by an expansive foyer with wood flooring that will lead you into your light filled home and a living area with plenty of wall space to display art or your large screen TV. Slide open your balcony door to enjoy quiet dining on the covered balcony. Step into one of the 2 bedrooms that sit apart from one another to give way for privacy. These spaces are all designed for you to entertain or relax after a long day. Each home offers a private one car garage, and ...