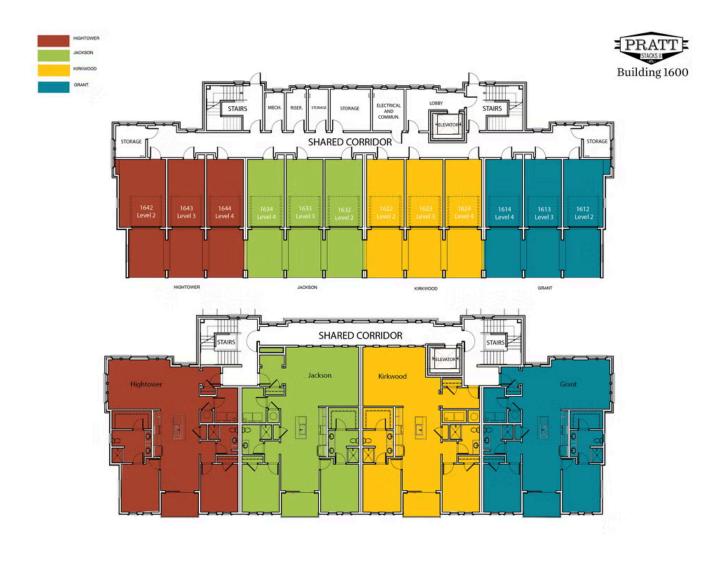

PRICED AT

1567 Sq Ft

2 Beds

🛱 1 Car Garage

2.0 Story

2.0 Baths

\$449,900

New Year New Home New You! \*\*\*NOW FOR A LIMITED TIME ONLY!!!\*\*\* ~~~ Ask about our \$30K Anyway You Want It for qualified buyers for contracts written now through the end of February 2025. Park your car on the weekends and walk or bike the beltline right outside of your door! Grant Place is a BRAND-NEW boutique community that offers elevator service to your one level living home. Welcome to The Jackson Unit 2134, our largest floorplan located on the 4th floor of our newly released 2100 building. The open-concept layout seamlessly connects the living, dining, and kitchen areas, creating a sense of spaciousness and unity. Upon entry, you will be greeted by an expansive foyer with wood flooring that will lead you into your light filled home and a living area with plenty of wall space to display art or your large screen TV. Slide open your balcony door to enjoy quiet dining on the covered balcony. Step into one of the 2 bedrooms that sit apart from one another to give way for privacy. These spaces are all designed for you to entertain or relax after a long day. Each home offers a private one car garage, and ...