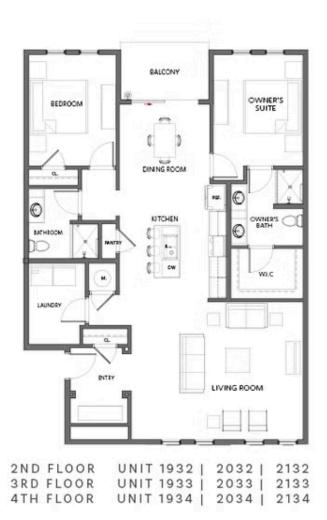

PRICED AT

1567 Sq Ft

2 Beds

🛱 1 Car Garage

2.0 Story

2.0 Baths

\$449,900

New Year New Home New You! \*\*\*NOW FOR A LIMITED TIME ONLY!!!\*\*\* ~~~ Ask about our \$30K Anyway You Want It for qualified buyers for contracts written now through the end of February 2025. Park your car on the weekends and walk or bike the beltline right outside of your door! Grant Place is a BRAND-NEW boutique community that offers elevator service to your one level living home. Welcome to The Jackson Unit 2134, our largest floorplan located on the 4th floor of our newly released 2100 building. The open-concept layout seamlessly connects the living, dining, and kitchen areas, creating a sense of spaciousness and unity. Upon entry, you will be greeted by an expansive foyer with wood flooring that will lead you into your light filled home and a living area with plenty of wall space to display art or your large screen TV. Slide open your balcony door to enjoy quiet dining on the covered balcony. Step into one of the 2 bedrooms that sit apart from one another to give way for privacy. These spaces are all designed for you to entertain or relax after a long day. Each home offers a private one car garage, and ...