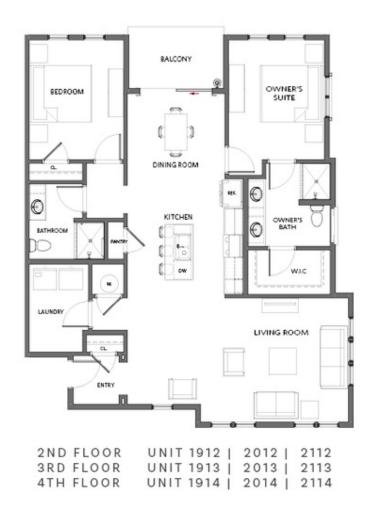

### 392 PRATT DRIVE, 2012 THE GRANT

### **CONDOMINIUM IN GRANT PLACE | ATLANTA, GA**

PRICED AT

\$504,900

\_\_\_\_\_ 1484 Sq Ft

2 Beds

2.0 Baths

**1 Car Garage** 

**2.0 Story** 

FALL INTO SAVINGS\*\*\*NOW FOR A LIMITED TIME ONLY!!!\*\*\* Ask about our 4.875% interest rate, on contracts written by the end of November 2024 ~~ Welcome Home to Grant Place! A BRAND-NEW quiet boutique community of single level living located on the Beltline's Southside Trail! Wake up on Sunday mornings and walk outside your door to enjoy locally sourced produce and food at the Grant Park Farmers Market. Each home at Grant Place offers private garages that include a 220V outlet and an additional covered carport. Located in the 2000 building, you only have 12 neighbors spanning over 4 floors! Upon entering this Southwest CORNER UNIT, you'll notice how expansive the living area is to accommodate your furnishings and with 2 walls of windows that you can watch the evening sunset from. We've made it easy for you when purchasing your new home, the living room wall is already prepped to hang your TV and hide the wires, an oversized laundry room for a side-by-side washer & dryer with additional storage, a pantry off of the kitchen, an exhaust fan to turn on when cooking and so much more! Gather around your kitchen island when entertaining or have a sit-down dinner in ...