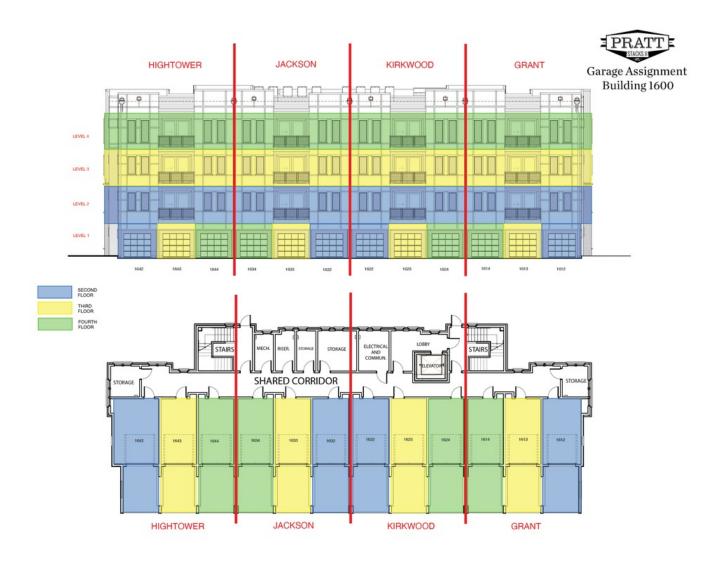

have 12 neighbors spanning over 4 floors! Upon entering this Southwest CORNER UNIT, you'll notice how expansive the living area is to accommodate your furnishings and with 2 walls of windows that you can watch the evening sunset from. We've made it easy for you when purchasing your new home, the living room wall is already prepped to hang your TV and hide the wires, an oversized laundry room for a side-by-side washer & dryer with additional storage, a pantry off of the kitchen, an exhaust fan to turn on when cooking and so much more! Gather around your kitchen island when entertaining or have a sit-down dinner in ...

Want to Know More About This Home?









Want to Know More About This Home?









Want to Know More About This Home?









Want to Know More About This Home?









Want to Know More About This Home?