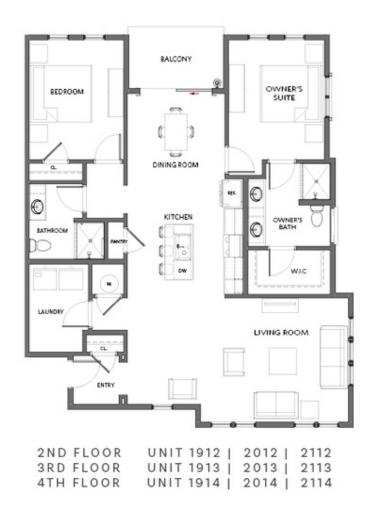

### 392 PRATT DRIVE, 2012 THE GRANT

### **CONDOMINIUM IN GRANT PLACE | ATLANTA, GA**

PRICED AT

\$494,900

\_\_\_\_\_ 1484 Sq Ft

2 Beds

2.0 Baths

**1 Car Garage** 

\_\_\_\_\_\_ 2.0 Story

Spring into a New Home!! \*\*\*NOW FOR A LIMITED TIME ONLY!!!\*\*\* ~~~ \$40K Anyway You Want It for qualified buyers for contracts written now through the end of April 2025. Welcome Home to Grant Place! A BRAND-NEW quiet boutique community of single level living located on the Beltline's Southside Trail! Wake up on Sunday mornings and walk outside your door to enjoy locally sourced produce and food at the Grant Park Farmers Market. Each home at Grant Place offers private garages that include a 220V outlet and an additional covered carport. Located in the 2000 building, you only have 12 neighbors spanning over 4 floors! Upon entering this Southwest CORNER UNIT, you'll notice how expansive the living area is to accommodate your furnishings and with 2 walls of windows that you can watch the evening sunset from. We've made it easy for you when purchasing your new home, the living room wall is already prepped to hang your TV and hide the wires, an oversized laundry room for a side-by-side washer & dryer with additional storage, a pantry off of the kitchen, an exhaust fan to turn on when cooking and so much more! Gather around your kitchen island when ...