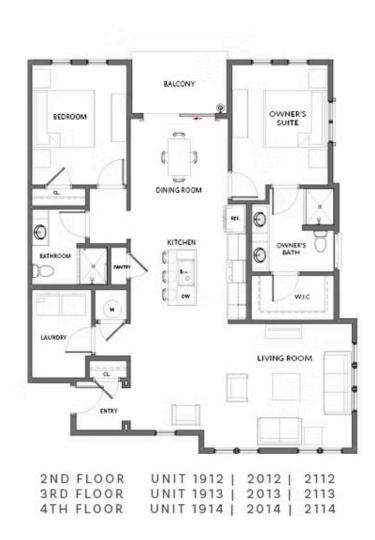

PRICED AT **\$494,900** 

1484 Sq Ft

2 Beds

2.0 Baths

🗎 1 Car Garage

كا 2.0 Story

Summer of Savings!! \*\*\*NOW FOR A LIMITED TIME ONLY!!!\*\*\* ~~~ \$40K Anyway You Want It for qualified buyers for contracts written now through the end of June 2025. Welcome Home to Grant Place! A BRAND-NEW quiet boutique community of single level living located on the Beltline's Southside Trail! Wake up on Sunday mornings and walk outside your door to enjoy locally sourced produce and food at the Grant Park Farmers Market. Each home at Grant Place offers private garages that include a 220V outlet and an additional covered carport. Located in the 2000 building, you only have 12 neighbors spanning over 4 floors! Upon entering this Southwest CORNER UNIT, you'll notice how expansive the living area is to accommodate your furnishings and with 2 walls of windows that you can watch the evening sunset from. We've made it easy for you when purchasing your new home, the living room wall is already prepped to hang your TV and hide the wires, an oversized laundry room for a side-by-side washer & dryer with additional storage, a pantry off of the kitchen, an exhaust fan to turn on when cooking and so much more! Gather around your kitchen island when entertaining or