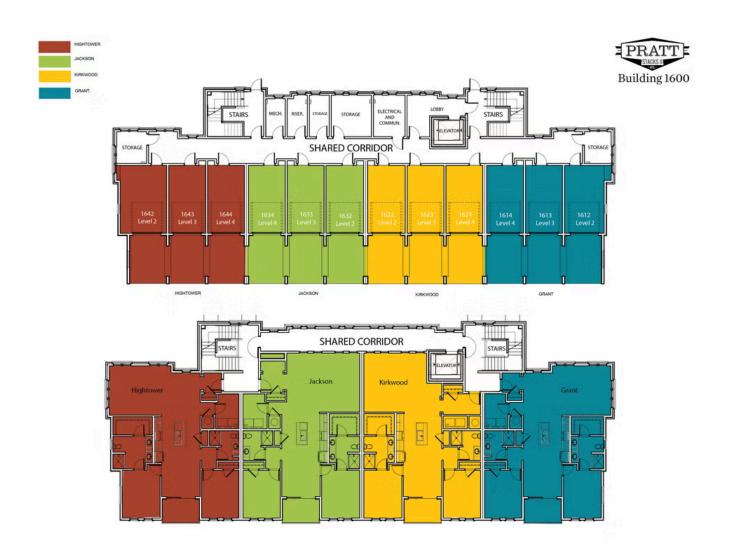

PRICED AT **\$494,900** 

1484 Sq Ft

2 Beds

2.0 Baths

🗎 1 Car Garage

كا 2.0 Story

Summer of Savings!! \*\*\*NOW FOR A LIMITED TIME ONLY!!!\*\*\* ~~~ \$40K Anyway You Want It for qualified buyers for contracts written now through the end of June 2025. Welcome Home to Grant Place! A BRAND-NEW quiet boutique community of single level living located on the Beltline's Southside Trail! Wake up on Sunday mornings and walk outside your door to enjoy locally sourced produce and food at the Grant Park Farmers Market. Each home at Grant Place offers private garages that include a 220V outlet and an additional covered carport. Located in the 2000 building, you only have 12 neighbors spanning over 4 floors! Upon entering this Southwest CORNER UNIT, you'll notice how expansive the living area is to accommodate your furnishings and with 2 walls of windows that you can watch the evening sunset from. We've made it easy for you when purchasing your new home, the living room wall is already prepped to hang your TV and hide the wires, an oversized laundry room for a side-by-side washer & dryer with additional storage, a pantry off of the kitchen, an exhaust fan to turn on when cooking and so much more! Gather around your kitchen island when entertaining or