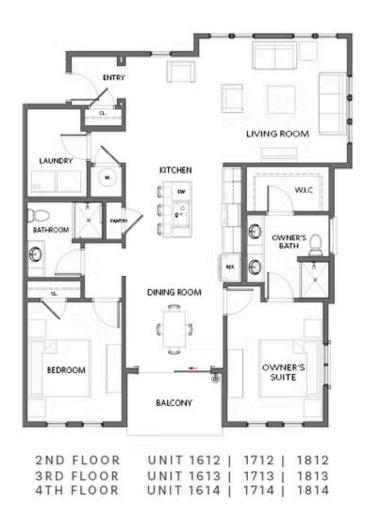

PRICED AT **\$494,900** 

1484 Sq Ft

2 Beds

2.0 Baths

🗎 1 Car Garage

كا 2.0 Story

Summer of Savings!! \*\*\*NOW FOR A LIMITED TIME ONLY!!!\*\*\* ~~~ \$40K Anyway You Want It for qualified buyers for contracts written now through the end of June 2025. Welcome Home to Grant Place! A BRAND-NEW quiet boutique community of single level living located on the Beltline's Southside Trail! Wake up on Sunday mornings and walk outside your door to enjoy locally sourced produce and food at the Grant Park Farmers Market. Each home at Grant Place offers private garages that include a 220V outlet and an additional covered carport. Located in the 2000 building, you only have 12 neighbors spanning over 4 floors! Upon entering this Southwest CORNER UNIT, you'll notice how expansive the living area is to accommodate your furnishings and with 2 walls of windows that you can watch the evening sunset from. We've made it easy for you when purchasing your new home, the living room wall is already prepped to hang your TV and hide the wires, an oversized laundry room for a side-by-side washer & dryer with additional storage, a pantry off of the kitchen, an exhaust fan to turn on when cooking and so much more! Gather around your kitchen island when entertaining or