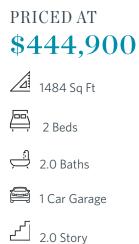

## 392 pratt drive, 2013 THE GRANT CONDOMINIUM IN GRANT PLACE | ATLANTA, GA

Pick Your Promotion with \$40K - Choose the path to homeownership that fits your life - low rates, upgrades, appliances, closing costs & more. Ends July 31, 2025 (CURRENT PRICE INCLUDES \$40K INCENTIVE) \*\*\*FINAL OPPORTUNITIES at Grant Place!!!\*\*\* ~~~ Live on the Beltline! Welcome to Grant Place, a BRAND-NEW boutique community that offers a private garage and elevator service to your one level living home. Let's walk through the lavish upgrades and distinctive features that define this gorgeous home. Each home features timeless finish collections that include 42-inch wood upper cabinetry, soft close doors, under cabinet lighting, Cambria quartz countertops, durable solid surface flooring, tiled bathrooms, raised vanities, Delta fixtures and GE Café SS Appliances. The open-concept layout seamlessly connects the living, dining, and kitchen areas, fostering a sense of spaciousness and unity. As you approach the entrance, be greeted by an expansive foyer with wood flooring that will lead you into your light filled home, a living area with plenty of wall space to display art or your large screen TV, slide open your balcony door to dine alfresco on the covered balcony, step into one of the 2 bedrooms that sit apart from one another to give way ...