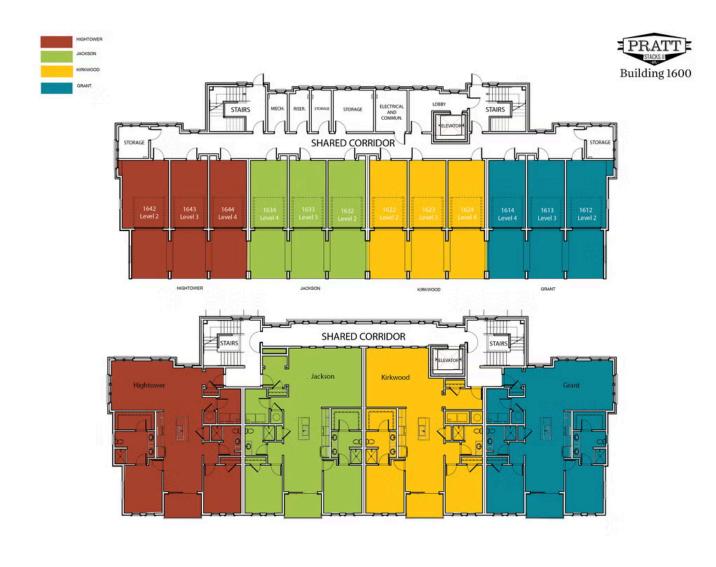

## 392 pratt drive, 2013 THE GRANT CONDOMINIUM IN GRANT PLACE | ATLANTA, GA

Pick Your Promotion with \$40K - Choose the path to homeownership that fits your life - low rates, upgrades, appliances, closing costs & more. Ends July 31, 2025 (CURRENT PRICE INCLUDES \$40K INCENTIVE) \*\*\*FINAL OPPORTUNITIES at Grant Place!!!\*\*\* ~~~ Live on the Beltline! Welcome to Grant Place, a BRAND-NEW boutique community that offers a private garage and elevator service to your one level living home. Let's walk through the lavish upgrades and distinctive features that define this gorgeous home. Each home features timeless finish collections that include 42-inch wood upper cabinetry, soft close doors, under cabinet lighting, Cambria quartz countertops, durable solid surface flooring, tiled bathrooms, raised vanities, Delta fixtures and GE Café SS Appliances. The open-concept layout seamlessly connects the living, dining, and kitchen areas, fostering a sense of spaciousness and unity. As you approach the entrance, be greeted by an expansive foyer with wood flooring that will lead you into your light filled home, a living area with plenty of wall space to display art or your large screen TV, slide open your balcony door to dine alfresco on the covered balcony, step into one of the 2 bedrooms that sit apart from one another to give way ...