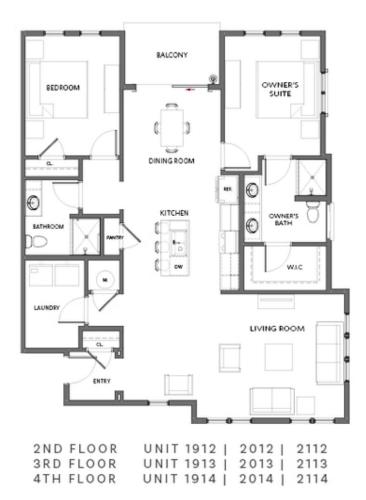

**ELEVATED** 

FALL INTO SAVINGS\*\*\*NOW FOR A LIMITED TIME ONLY!!!\*\*\* ~~~ Ask about our 4.875% interest rate on purchase agreements written by November 30, 2024. Live on the Beltline! Welcome to Grant Place, a BRAND-NEW boutique community that offers a private garage and elevator service to your one level living home. Let's walk through the lavish upgrades and distinctive features that define this gorgeous home. This home is a top floor unit facing Northwest offering beautiful evening sunsets. Each home features timeless finish collections that include 42-inch wood upper cabinetry, soft close doors, under cabinet lighting, Cambria quartz countertops, durable solid surface flooring, tiled bathrooms, raised vanities, Delta fixtures and GE Café SS Appliances. The open-concept layout seamlessly connects the living, dining, and kitchen areas, fostering a sense of spaciousness and unity. As you approach the entrance, be greeted by an expansive foyer with wood flooring that will lead you into your light filled home, a living area with plenty of wall space to display art or your large screen TV, slide open your balcony door to dine alfresco on the covered balcony, step into one of the 2 bedrooms that sit apart from one another to give way for privacy. These ...

### 392 pratt drive, 2014 THE GRANT CONDOMINIUM IN GRANT PLACE | ATLANTA, GA

Want to Know More About This Home?

CONTACT OUR COMMUNITY SALES MANAGER Call Us @ 470.955.0875