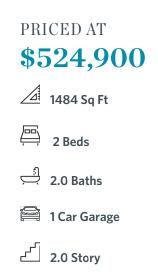

**ELEVATED** 

FALL INTO SAVINGS\*\*\*NOW FOR A LIMITED TIME ONLY!!!\*\*\* ~~~ Ask about our 4.875% interest rate on purchase agreements written by November 30, 2024. Live on the Beltline! Welcome to Grant Place, a BRAND-NEW boutique community that offers a private garage and elevator service to your one level living home. Let's walk through the lavish upgrades and distinctive features that define this gorgeous home. This home is a top floor unit facing Northwest offering beautiful evening sunsets. Each home features timeless finish collections that include 42-inch wood upper cabinetry, soft close doors, under cabinet lighting, Cambria quartz countertops, durable solid surface flooring, tiled bathrooms, raised vanities, Delta fixtures and GE Café SS Appliances. The open-concept layout seamlessly connects the living, dining, and kitchen areas, fostering a sense of spaciousness and unity. As you approach the entrance, be greeted by an expansive foyer with wood flooring that will lead you into your light filled home, a living area with plenty of wall space to display art or your large screen TV, slide open your balcony door to dine alfresco on the covered balcony, step into one of the 2 bedrooms that sit apart from one another to give way for privacy. These ...