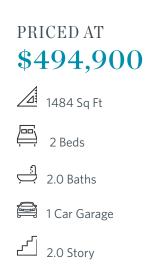

## 392 pratt drive, 2014 THE GRANT CONDOMINIUM IN GRANT PLACE | ATLANTA, GA

Spring into a New Home!! \*\*\*FINAL OPPORTUNITIES at Grant Place\*\*\* ~~~ Ask about our \$40K Anyway You Want It for qualified buyers for contracts written now through the end of June 2025. Live on the Beltline! Presented by The Providence Group, Grant Place is a boutique new construction community that sits quietly away from a pass-through street. Wake up on Sundays and step outside to enjoy the famous Grant Park Farmers' Market. Don't feel like cooking? The Beacon offers a variety of restaurants for any palate. One of our largest floorplans, the Hightower is on the northeast corner of the building where you will wake up to a beautiful sunrise! Let's walk through the lavish upgrades and distinctive features that define this gorgeous home. Each home features timeless finish collections that include 42 inch upper cabinetry, soft close doors, under cabinet lighting, Cambria quartz countertops, durable solid surface flooring, tiled bathrooms, raised vanities, Delta fixtures and GE Café SS Appliances. The open-concept layout seamlessly connects the living, dining, and kitchen areas, fostering a sense of spaciousness and unity. As you approach the entrance, be greeted by an expansive foyer with wood flooring that will lead you into your light filled ...