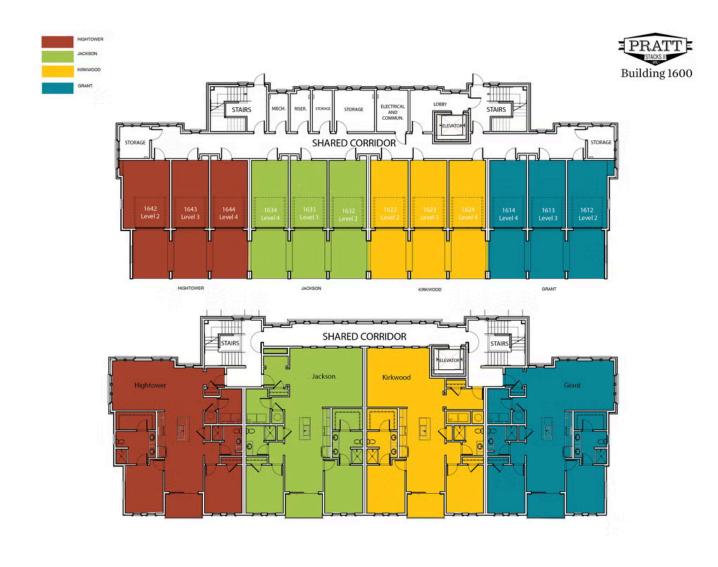

## 392 pratt drive, 2014 THE GRANT CONDOMINIUM IN GRANT PLACE | ATLANTA, GA

Spring into a New Home!! \*\*\*FINAL OPPORTUNITIES at Grant Place\*\*\* ~~~ Ask about our \$40K Anyway You Want It for qualified buyers for contracts written now through the end of June 2025. Live on the Beltline! Presented by The Providence Group, Grant Place is a boutique new construction community that sits quietly away from a pass-through street. Wake up on Sundays and step outside to enjoy the famous Grant Park Farmers' Market. Don't feel like cooking? The Beacon offers a variety of restaurants for any palate. One of our largest floorplans, the Hightower is on the northeast corner of the building where you will wake up to a beautiful sunrise! Let's walk through the lavish upgrades and distinctive features that define this gorgeous home. Each home features timeless finish collections that include 42 inch upper cabinetry, soft close doors, under cabinet lighting, Cambria quartz countertops, durable solid surface flooring, tiled bathrooms, raised vanities, Delta fixtures and GE Café SS Appliances. The open-concept layout seamlessly connects the living, dining, and kitchen areas, fostering a sense of spaciousness and unity. As you approach the entrance, be greeted by an expansive foyer with wood flooring that will lead you into your light filled ...