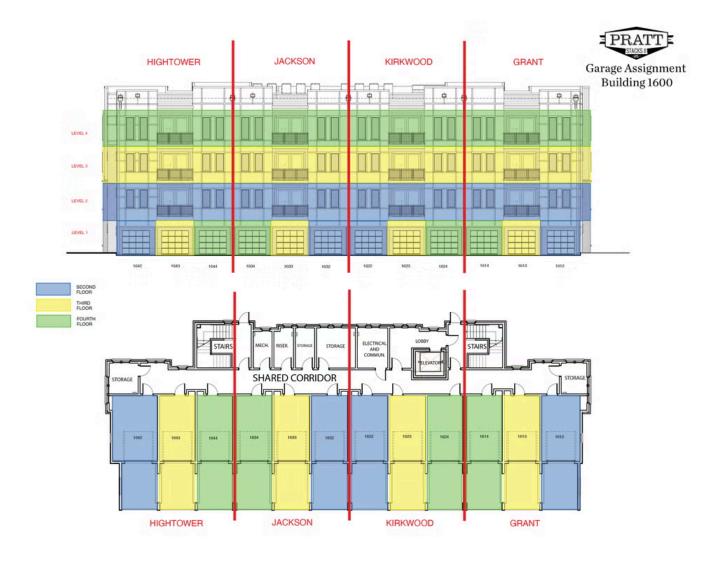

## 392 pratt drive, 2014 THE GRANT CONDOMINIUM IN GRANT PLACE | ATLANTA, GA

Spring into a New Home!! \*\*\*FINAL OPPORTUNITIES at Grant Place\*\*\* ~~~ Ask about our \$40K Anyway You Want It for qualified buyers for contracts written now through the end of June 2025. Live on the Beltline! Presented by The Providence Group, Grant Place is a boutique new construction community that sits quietly away from a pass-through street. Wake up on Sundays and step outside to enjoy the famous Grant Park Farmers' Market. Don't feel like cooking? The Beacon offers a variety of restaurants for any palate. One of our largest floorplans, the Hightower is on the northeast corner of the building where you will wake up to a beautiful sunrise! Let's walk through the lavish upgrades and distinctive features that define this gorgeous home. Each home features timeless finish collections that include 42 inch upper cabinetry, soft close doors, under cabinet lighting, Cambria quartz countertops, durable solid surface flooring, tiled bathrooms, raised vanities, Delta fixtures and GE Café SS Appliances. The open-concept layout seamlessly connects the living, dining, and kitchen areas, fostering a sense of spaciousness and unity. As you approach the entrance, be greeted by an expansive foyer with wood flooring that will lead you into your light filled ...