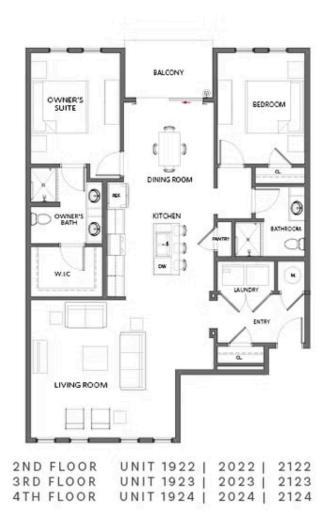

## 392 pratt drive, 2022 THE KIRKWOOD CONDOMINIUM IN GRANT PLACE | ATLANTA, GA

FALL INTO SAVINGS\*\*\*NOW FOR A LIMITED TIME ONLY!!!\*\*\* PRICE REDUCED!!!! Welcome Home to Grant Place! A BRAND NEW quiet boutique community that offers private garages that has a 220V outlet with an additional covered carport and elevator service to your one level living home. Located in the 2000 building, you only have 12 neighbors spanning over 4 floors! Our KIRKWOOD plan, Unit 2022, offers open concept living with 2 bedrooms separated for privacy each with their own bathroom. Upon entering, you have an expansive foyer with a coat closet and laundry closet equipped for full size side by side washer and dryer. The foyer leads you into your oversized living area with enough wall space and already prepped to hang a big screen TV! Gather around your kitchen island when entertaining or have a sit down dinner in your dining room that overlooks your covered balcony. These spaces are all designed for you to entertain or relax after a long day. Our exquisitely designed KIRKWOOD floorplan, where sophistication meets modern luxury in a seamless blend of architectural innovation. The lavish upgrades and distinctive features define this gorgeous home. Unit 2022 Kitchen features 42 inch dark wood cabinetry, soft close doors, ...