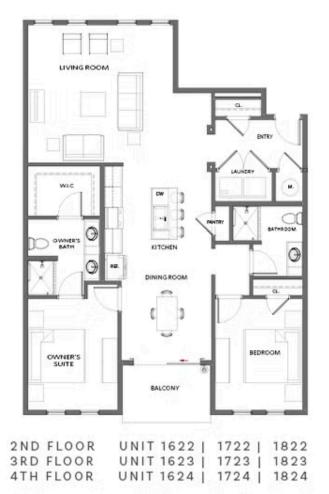

## 392 pratt drive, 2022 THE KIRKWOOD CONDOMINIUM IN GRANT PLACE | ATLANTA, GA

FALL INTO SAVINGS\*\*\*NOW FOR A LIMITED TIME ONLY!!!\*\*\* PRICE REDUCED!!!! Welcome Home to Grant Place! A BRAND NEW quiet boutique community that offers private garages that has a 220V outlet with an additional covered carport and elevator service to your one level living home. Located in the 2000 building, you only have 12 neighbors spanning over 4 floors! Our KIRKWOOD plan, Unit 2022, offers open concept living with 2 bedrooms separated for privacy each with their own bathroom. Upon entering, you have an expansive foyer with a coat closet and laundry closet equipped for full size side by side washer and dryer. The foyer leads you into your oversized living area with enough wall space and already prepped to hang a big screen TV! Gather around your kitchen island when entertaining or have a sit down dinner in your dining room that overlooks your covered balcony. These spaces are all designed for you to entertain or relax after a long day. Our exquisitely designed KIRKWOOD floorplan, where sophistication meets modern luxury in a seamless blend of architectural innovation. The lavish upgrades and distinctive features define this gorgeous home. Unit 2022 Kitchen features 42 inch dark wood cabinetry, soft close doors, ...