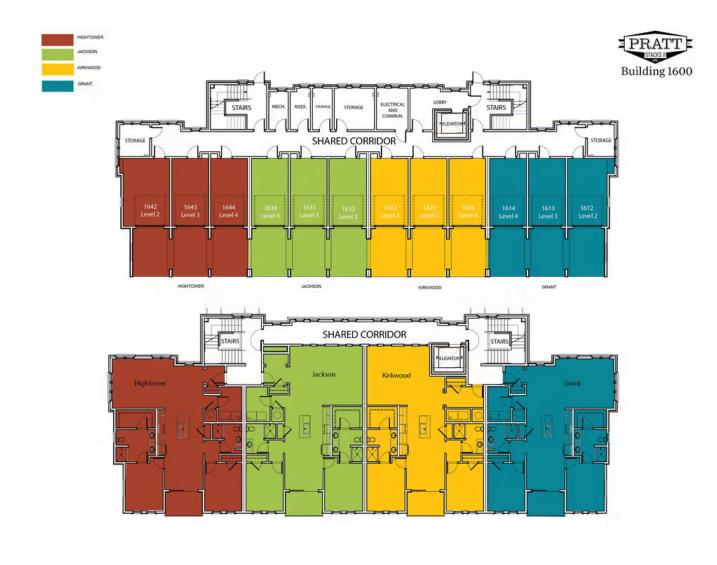

## 392 pratt drive, 2022 THE KIRKWOOD CONDOMINIUM IN GRANT PLACE | ATLANTA, GA

FALL INTO SAVINGS\*\*\*NOW FOR A LIMITED TIME ONLY!!!\*\*\* PRICE REDUCED!!!! Welcome Home to Grant Place! A BRAND NEW quiet boutique community that offers private garages that has a 220V outlet with an additional covered carport and elevator service to your one level living home. Located in the 2000 building, you only have 12 neighbors spanning over 4 floors! Our KIRKWOOD plan, Unit 2022, offers open concept living with 2 bedrooms separated for privacy each with their own bathroom. Upon entering, you have an expansive foyer with a coat closet and laundry closet equipped for full size side by side washer and dryer. The foyer leads you into your oversized living area with enough wall space and already prepped to hang a big screen TV! Gather around your kitchen island when entertaining or have a sit down dinner in your dining room that overlooks your covered balcony. These spaces are all designed for you to entertain or relax after a long day. Our exquisitely designed KIRKWOOD floorplan, where sophistication meets modern luxury in a seamless blend of architectural innovation. The lavish upgrades and distinctive features define this gorgeous home. Unit 2022 Kitchen features 42 inch dark wood cabinetry, soft close doors, ...