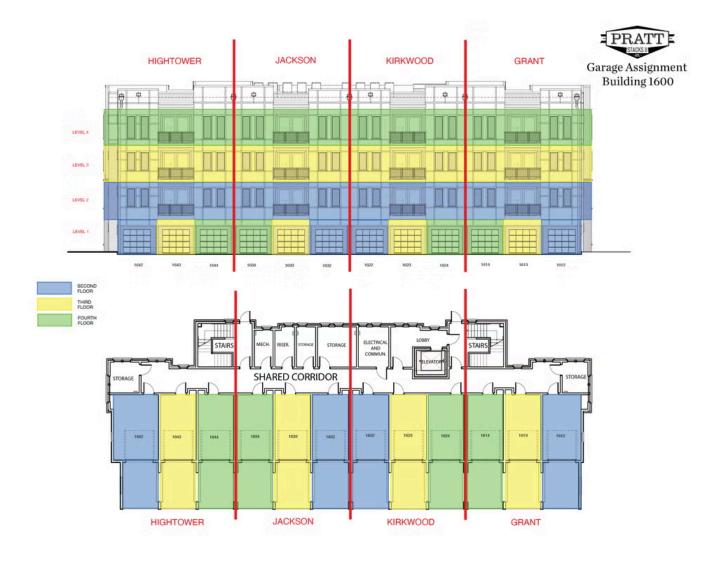

## 392 pratt drive, 2022 THE KIRKWOOD CONDOMINIUM IN GRANT PLACE | ATLANTA, GA

FALL INTO SAVINGS\*\*\*NOW FOR A LIMITED TIME ONLY!!!\*\*\* PRICE REDUCED!!!! Welcome Home to Grant Place! A BRAND NEW quiet boutique community that offers private garages that has a 220V outlet with an additional covered carport and elevator service to your one level living home. Located in the 2000 building, you only have 12 neighbors spanning over 4 floors! Our KIRKWOOD plan, Unit 2022, offers open concept living with 2 bedrooms separated for privacy each with their own bathroom. Upon entering, you have an expansive foyer with a coat closet and laundry closet equipped for full size side by side washer and dryer. The foyer leads you into your oversized living area with enough wall space and already prepped to hang a big screen TV! Gather around your kitchen island when entertaining or have a sit down dinner in your dining room that overlooks your covered balcony. These spaces are all designed for you to entertain or relax after a long day. Our exquisitely designed KIRKWOOD floorplan, where sophistication meets modern luxury in a seamless blend of architectural innovation. The lavish upgrades and distinctive features define this gorgeous home. Unit 2022 Kitchen features 42 inch dark wood cabinetry, soft close doors, ...