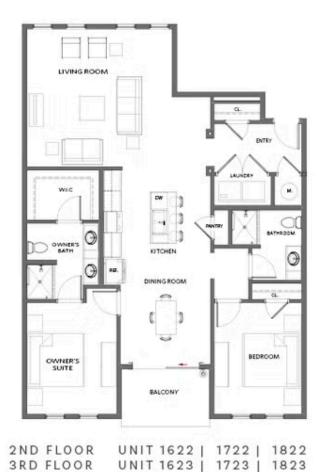

PRICED AT \$399,900

1480 Sq Ft

2 Beds

2.0 Baths

1 Car Garage

كا 2.0 Story

Spring into a New Home!! \*\*\*NOW FOR A LIMITED TIME ONLY!!!\*\*\* ~~~ Ask about our \$30K Anyway You Want promotion for qualified buyers for contracts written now through the end of April 2025 (LISTED PRICE INCLUDES THE \$30K ANYWAY PROMOTION). Park your car on the weekends and walk or bike the beltline right outside of your door! Grant Place is a BRAND-NEW boutique community presented by The Providence Group. We are tucked away across from the Beacon at the end of Grant St. One level living, elevator service and private garages with a covered carport make life easy here. Welcome to The Kirkwood unit 2023, located on the 3rd floor of our newly released 2000 building. The open-concept layout seamlessly connects the living, dining, and kitchen areas, creating a sense of spaciousness and unity. Upon entry, you will be greeted by an expansive foyer with wood flooring that will lead you into your light filled home and a living area with plenty of wall space to display art or your large screen TV. Slide open your balcony door to enjoy quiet moments and fresh on the covered balcony. Step into one of the 2 bedrooms that sit apart from one ...

Want to Know More About This Home?

Want to Know More About This Home?

4TH FLOOR

CONTACT OUR COMMUNITY SALES MANAGER Call Us @ 470.955.0875

UNIT 1624 | 1724 | 1824

Want to Know More About This Home?

2ND FLOOR UNIT 1922 | 2022 | 2122 3RD FLOOR UNIT 1923 | 2023 | 2123 4TH FLOOR UNIT 1924 | 2024 | 2124