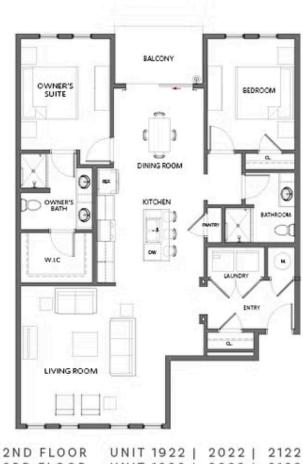

PRICED AT \$399,900

1480 Sq Ft

2 Beds

2.0 Baths

1 Car Garage

كا 2.0 Story

Spring into a New Home!! \*\*\*NOW FOR A LIMITED TIME ONLY!!!\*\*\* ~~~ Ask about our \$30K Anyway You Want promotion for qualified buyers for contracts written now through the end of April 2025 (LISTED PRICE INCLUDES THE \$30K ANYWAY PROMOTION). Park your car on the weekends and walk or bike the beltline right outside of your door! Grant Place is a BRAND-NEW boutique community presented by The Providence Group. We are tucked away across from the Beacon at the end of Grant St. One level living, elevator service and private garages with a covered carport make life easy here. Welcome to The Kirkwood unit 2023, located on the 3rd floor of our newly released 2000 building. The open-concept layout seamlessly connects the living, dining, and kitchen areas, creating a sense of spaciousness and unity. Upon entry, you will be greeted by an expansive foyer with wood flooring that will lead you into your light filled home and a living area with plenty of wall space to display art or your large screen TV. Slide open your balcony door to enjoy quiet moments and fresh on the covered balcony. Step into one of the 2 bedrooms that sit apart from one ...

Want to Know More About This Home?

Want to Know More About This Home?

4TH FLOOR

CONTACT OUR COMMUNITY SALES MANAGER Call Us @ 470.955.0875

UNIT 1624 | 1724 | 1824

Want to Know More About This Home?

2ND FLOOR UNIT 1922 | 2022 | 2122 3RD FLOOR UNIT 1923 | 2023 | 2123 4TH FLOOR UNIT 1924 | 2024 | 2124