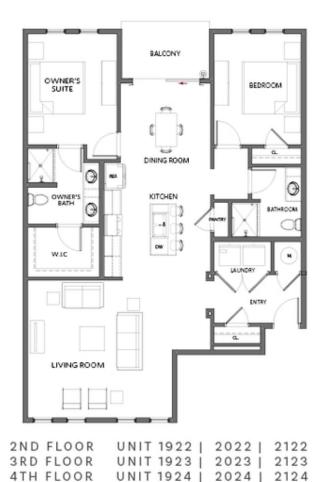

PRICED AT

\$504,900

1480 Sq Ft

□ 2 Beds

2.0 Baths

1 Car Garage

2.0 Story

SIZZLING SUMMER SAVINGS\*\*\*NOW FOR A LIMITED TIME ONLY!!!\*\*\* ~~~ \$15,000 towards Closing Costs when you use one of our Preferred Lenders! Do you imagine your weekends walking or biking on the Beltline? Look no further and welcome to Grant Place, a BRAND NEW boutique community that offers a private garage and elevator service to your one level living home. Let's walk through the lavish upgrades and distinctive features that define this gorgeous top floor home. Each home features timeless finish collections that include 42 inch wood upper cabinetry, soft close doors, under cabinet lighting, Cambria quartz countertops, durable solid surface flooring, tiled bathrooms, raised vanities, Delta fixtures and GE Café SS Appliances. The open-concept layout seamlessly connects the living, dining, and kitchen areas, fostering a sense of spaciousness and unity. As you approach the entrance, be greeted by an expansive foyer with wood flooring that will lead you into your light filled home, a living area with plenty of wall space to display art or your large screen TV, slide open your balcony door to dine alfresco on the covered balcony, step into one of the 2 bedrooms that sit apart from one another to give way for privacy. These ...