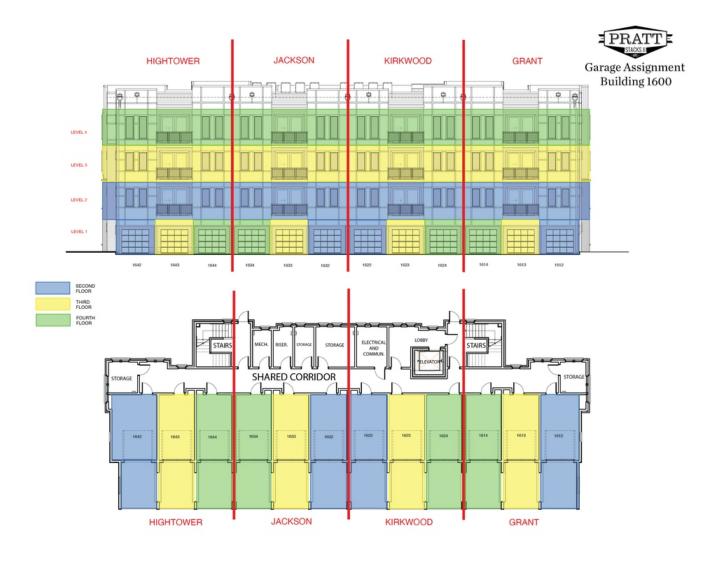

ntertops, durable solid surface flooring, tiled bathrooms, raised vanities, Delta fixtures and GE Café SS Appliances. The open-concept layout seamlessly connects the living, dining, and kitchen areas, fostering a sense of spaciousness and unity. As you approach the entrance, be greeted by an expansive foyer with wood flooring that will lead you into your light filled home, a living area with plenty of wall space to display art or your large screen TV, slide open your balcony door to dine alfresco on the covered balcony, step into one of the 2 bedrooms that sit apart from one another to give way for privacy. These ...

Want to Know More About This Home?









Want to Know More About This Home?









Want to Know More About This Home?









Want to Know More About This Home?









Want to Know More About This Home?