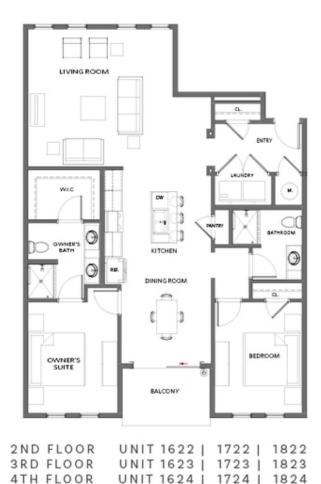

PRICED AT

\$504,900

1480 Sq Ft

□ 2 Beds

2.0 Baths

1 Car Garage

2.0 Story

SIZZLING SUMMER SAVINGS\*\*\*NOW FOR A LIMITED TIME ONLY!!!\*\*\* ~~~ \$15,000 towards Closing Costs when you use one of our Preferred Lenders! Do you imagine your weekends walking or biking on the Beltline? Look no further and welcome to Grant Place, a BRAND NEW boutique community that offers a private garage and elevator service to your one level living home. Let's walk through the lavish upgrades and distinctive features that define this gorgeous top floor home. Each home features timeless finish collections that include 42 inch wood upper cabinetry, soft close doors, under cabinet lighting, Cambria quartz countertops, durable solid surface flooring, tiled bathrooms, raised vanities, Delta fixtures and GE Café SS Appliances. The open-concept layout seamlessly connects the living, dining, and kitchen areas, fostering a sense of spaciousness and unity. As you approach the entrance, be greeted by an expansive foyer with wood flooring that will lead you into your light filled home, a living area with plenty of wall space to display art or your large screen TV, slide open your balcony door to dine alfresco on the covered balcony, step into one of the 2 bedrooms that sit apart from one another to give way for privacy. These ...