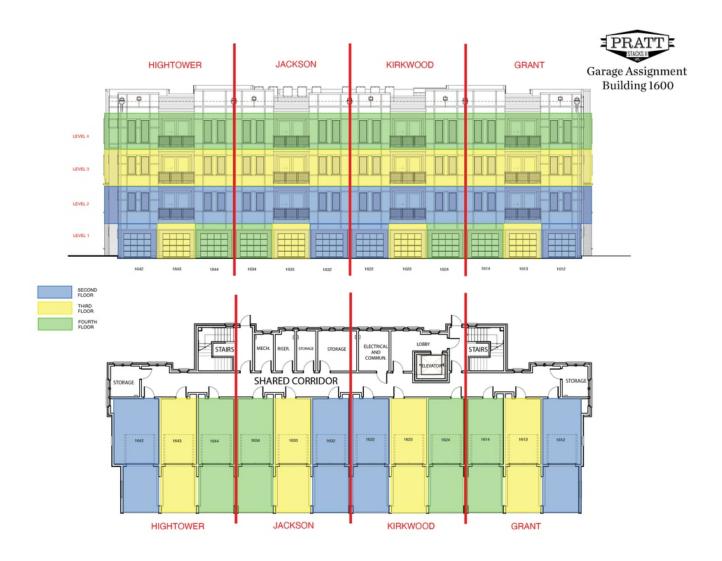

PRICED AT

\$479,900

1567 Sq Ft

= ☐ 2 Beds

2.0 Baths

🗎 1 Car Garage

ے۔ 2.0 Story

FABULOUS FALL SAVINGS\*\*\*NOW FOR A LIMITED TIME ONLY!!!\*\*\* ~~~ \$15,000 towards Closing Costs when you use one of our Preferred Lenders! Park your car on the weekends, and walk or bike the beltline right outside of your door! Grant Place is a BRAND NEW boutique community that offers elevator service to your one level living home. Welcome to The Jackson Unit 2032, our largest floorplan located on the 2nd floor of our newly released 2000 building. The open-concept layout seamlessly connects the living, dining, and kitchen areas, creating a sense of spaciousness and unity. Upon entry, you will be greeted by an expansive foyer with wood flooring that will lead you into your light filled home and a living area with plenty of wall space to display art or your large screen TV. Slide open your balcony door to enjoy quiet dining on the covered balcony. Step into one of the 2 bedrooms that sit apart from one another to give way for privacy. These spaces are all designed for you to entertain or relax after a long day. Each home offers a private one car garage and a second one car covered carport. Our exquisitely designed JACKSON floorplan, where ...