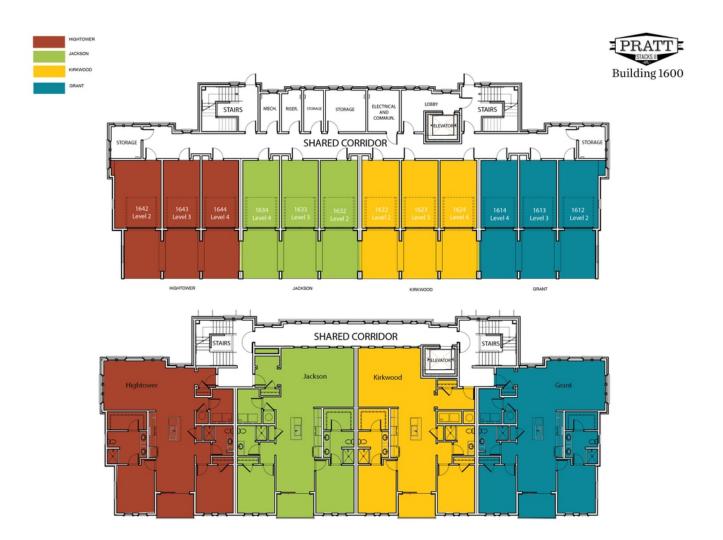

PRICED AT

\$479,900

1567 Sq Ft

= ☐ 2 Beds

2.0 Baths

🗎 1 Car Garage

ے۔ 2.0 Story

FABULOUS FALL SAVINGS\*\*\*NOW FOR A LIMITED TIME ONLY!!!\*\*\* ~~~ \$15,000 towards Closing Costs when you use one of our Preferred Lenders! Park your car on the weekends, and walk or bike the beltline right outside of your door! Grant Place is a BRAND NEW boutique community that offers elevator service to your one level living home. Welcome to The Jackson Unit 2032, our largest floorplan located on the 2nd floor of our newly released 2000 building. The open-concept layout seamlessly connects the living, dining, and kitchen areas, creating a sense of spaciousness and unity. Upon entry, you will be greeted by an expansive foyer with wood flooring that will lead you into your light filled home and a living area with plenty of wall space to display art or your large screen TV. Slide open your balcony door to enjoy quiet dining on the covered balcony. Step into one of the 2 bedrooms that sit apart from one another to give way for privacy. These spaces are all designed for you to entertain or relax after a long day. Each home offers a private one car garage and a second one car covered carport. Our exquisitely designed JACKSON floorplan, where ...