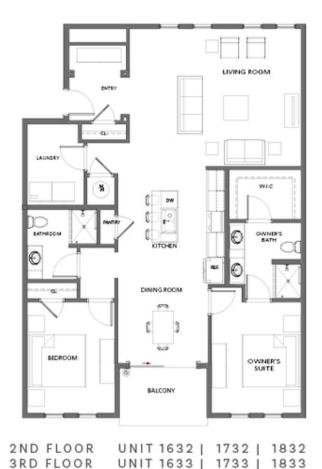

nects the living, dining, and kitchen areas, creating a sense of spaciousness and unity. Upon entry, you will be greeted by an expansive foyer with wood flooring that will lead you into your light filled home and a living area with plenty of wall space to display art or your large screen TV. Slide open your balcony door to enjoy quiet dining on the covered balcony. Step into one of the 2 bedrooms that sit apart from one another to give way for privacy. These spaces are all designed for you to entertain or relax after a long day. Each home offers a private one car garage and a second one car covered carport. Our exquisitely designed JACKSON floorplan, where ...

Want to Know More About This Home?









Want to Know More About This Home?









Want to Know More About This Home?









Want to Know More

**About This Home?** 

4TH FLOOR

CONTACT OUR COMMUNITY SALES MANAGER Call Us @ 470.955.0875

UNIT 1634 | 1734 | 1834









Want to Know More About This Home?