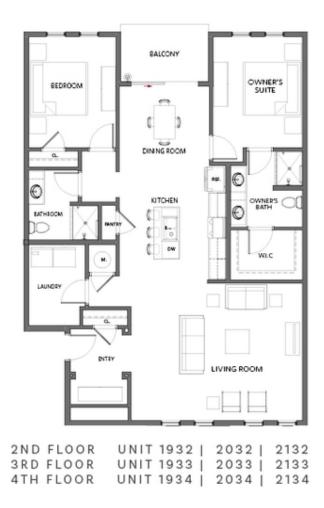

PRICED AT

\$479,900

1567 Sq Ft

= ☐ 2 Beds

2.0 Baths

🗎 1 Car Garage

ے۔ 2.0 Story

FABULOUS FALL SAVINGS\*\*\*NOW FOR A LIMITED TIME ONLY!!!\*\*\* ~~~ \$15,000 towards Closing Costs when you use one of our Preferred Lenders! Park your car on the weekends, and walk or bike the beltline right outside of your door! Grant Place is a BRAND NEW boutique community that offers elevator service to your one level living home. Welcome to The Jackson Unit 2032, our largest floorplan located on the 2nd floor of our newly released 2000 building. The open-concept layout seamlessly connects the living, dining, and kitchen areas, creating a sense of spaciousness and unity. Upon entry, you will be greeted by an expansive foyer with wood flooring that will lead you into your light filled home and a living area with plenty of wall space to display art or your large screen TV. Slide open your balcony door to enjoy quiet dining on the covered balcony. Step into one of the 2 bedrooms that sit apart from one another to give way for privacy. These spaces are all designed for you to entertain or relax after a long day. Each home offers a private one car garage and a second one car covered carport. Our exquisitely designed JACKSON floorplan, where ...