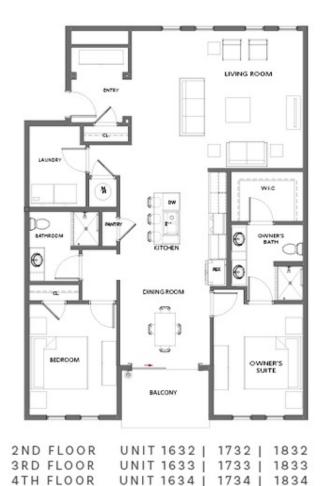

PRICED AT

\$439,900

1567 Sq Ft

2 Beds

2.0 Baths

1 Car Garage

2.0 Story

New Year New Home New You! \*\*\*NOW FOR A LIMITED TIME ONLY!!!\*\*\* ~~~ Ask about our \$30K Anyway You Want It for qualified buyers for contracts written now through the end of January 2025. Park your car on the weekends and walk or bike the beltline right outside of your door! Grant Place is a BRAND-NEW boutique community that offers elevator service to your one level living home. Welcome to The Jackson Unit 2033, our largest floorplan located on the 2nd floor of our newly released 2000 building. The open-concept layout seamlessly connects the living, dining, and kitchen areas, creating a sense of spaciousness and unity. Upon entry, you will be greeted by an expansive foyer with wood flooring that will lead you into your light filled home and a living area with plenty of wall space to display art or your large screen TV. Slide open your balcony door to enjoy quiet dining on the covered balcony. Step into one of the 2 bedrooms that sit apart from one another to give way for privacy. These spaces are all designed for you to entertain or relax after a long day. Each home offers a private one car garage, and ...