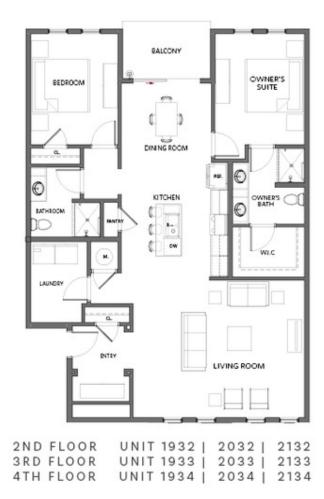

PRICED AT

\$439,900

1567 Sq Ft

2 Beds

2.0 Baths

1 Car Garage

2.0 Story

New Year New Home New You! \*\*\*NOW FOR A LIMITED TIME ONLY!!!\*\*\* ~~~ Ask about our \$30K Anyway You Want It for qualified buyers for contracts written now through the end of January 2025. Park your car on the weekends and walk or bike the beltline right outside of your door! Grant Place is a BRAND-NEW boutique community that offers elevator service to your one level living home. Welcome to The Jackson Unit 2033, our largest floorplan located on the 2nd floor of our newly released 2000 building. The open-concept layout seamlessly connects the living, dining, and kitchen areas, creating a sense of spaciousness and unity. Upon entry, you will be greeted by an expansive foyer with wood flooring that will lead you into your light filled home and a living area with plenty of wall space to display art or your large screen TV. Slide open your balcony door to enjoy quiet dining on the covered balcony. Step into one of the 2 bedrooms that sit apart from one another to give way for privacy. These spaces are all designed for you to entertain or relax after a long day. Each home offers a private one car garage, and ...