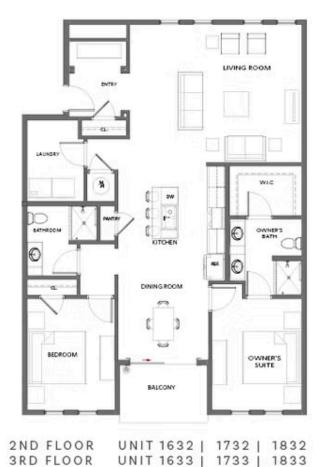

floor of our newly released 2000 building. The open-concept layout seamlessly connects the living, dining, and kitchen areas, creating a sense of spaciousness and unity. Upon entry, you will be greeted by an expansive foyer with wood flooring that will lead you into your light filled home and a living area with plenty of wall space to display art or your large screen TV. Slide open your balcony door to enjoy quiet dining on the covered balcony. Step into one of the 2 bedrooms that sit apart from one another to give way for privacy. These spaces are all designed for you to entertain or relax after a long day. Each home offers a private one car garage, and a ...

Want to Know More About This Home?









Want to Know More About This Home?









Want to Know More About This Home?









Want to Know More About This Home?

4TH FLOOR

CONTACT OUR COMMUNITY SALES MANAGER Call Us @ 470.955.0875

UNIT 1634 | 1734 | 1834









Want to Know More About This Home?