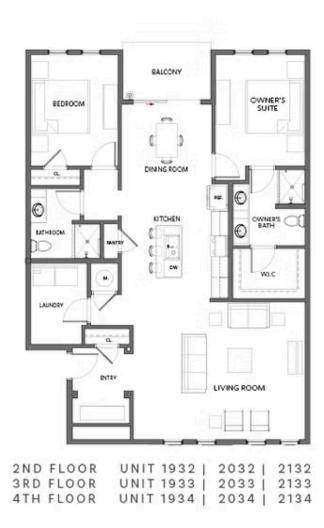

PRICED AT

\$439,900

1567 Sq Ft

2 Beds

2.0 Baths

🗎 1 Car Garage

2.0 Story

Spring into a New Home!! \*\*\*NOW FOR A LIMITED TIME ONLY!!!\*\*\* ~~~ Ask about our \$30K Anyway You Want It for qualified buyers for contracts written now through the end of April 2025. Park your car on the weekends and walk or bike the beltline right outside of your door! Grant Place is a BRAND-NEW boutique community that offers elevator service to your one level living home. Welcome to The Jackson Unit 2033, our largest floorplan located on the 2nd floor of our newly released 2000 building. The open-concept layout seamlessly connects the living, dining, and kitchen areas, creating a sense of spaciousness and unity. Upon entry, you will be greeted by an expansive foyer with wood flooring that will lead you into your light filled home and a living area with plenty of wall space to display art or your large screen TV. Slide open your balcony door to enjoy quiet dining on the covered balcony. Step into one of the 2 bedrooms that sit apart from one another to give way for privacy. These spaces are all designed for you to entertain or relax after a long day. Each home offers a private one car garage, and a ...