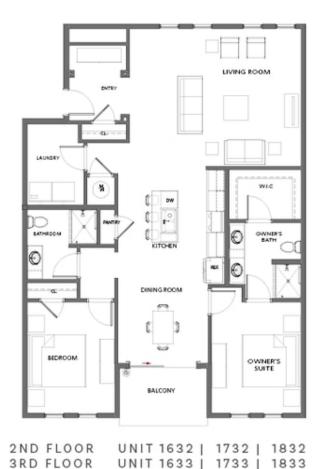

Want to Know More About This Home?

Want to Know More About This Home?

Want to Know More About This Home?

UNIT 1634 | 1734 | 1834

Want to Know More About This Home?

4TH FLOOR

Want to Know More About This Home?