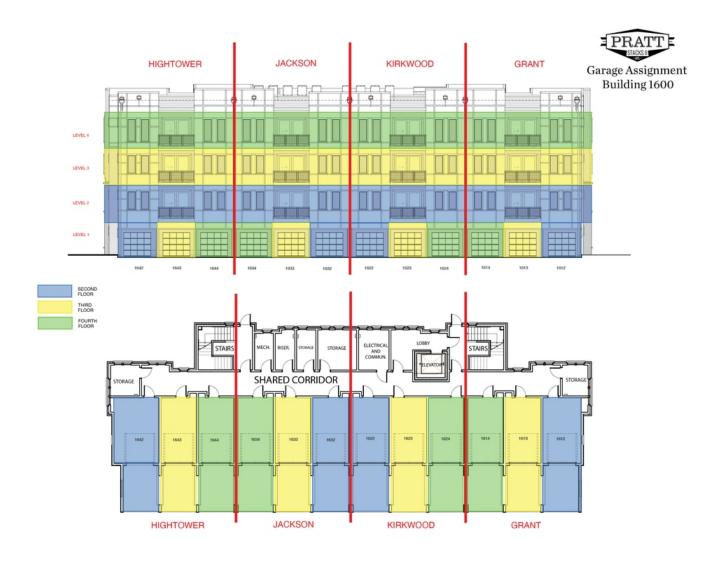

PRICED AT

\$514,900

1567 Sq Ft

2 Beds

2.0 Baths

1 Car Garage

**∠** 2.0 Storv

FABULOUS FALL SAVINGS\*\*\*NOW FOR A LIMITED TIME ONLY!!!\*\*\* ~~~\$15,000 towards Closing Costs when you use one of our Preferred Lenders! If your idea of a good location is direct access to the Beltline and walkability to dining, then welcome to Grant Place! A BRAND NEW boutique community that offers elevator service to your one level living home. The Jackson plan, Unit 2034, our largest floorplan located on the top floor of our newly released 2000 building. The open-concept layout seamlessly connects the living, dining, and kitchen areas, creating a sense of spaciousness and unity. Upon entry, you will be greeted by an expansive foyer with wood flooring that will lead you into your light filled home and a living area with plenty of wall space to display art or your large screen TV. Slide open your balcony door to enjoy quiet dining on the covered balcony. Step into one of the 2 bedrooms that sit apart from one another to give way for privacy. These spaces are all designed for you to entertain or relax after a long day. Each home offers a private one car garage and a second one car covered carport. Our exquisitely designed JACKSON floorplan, where ...