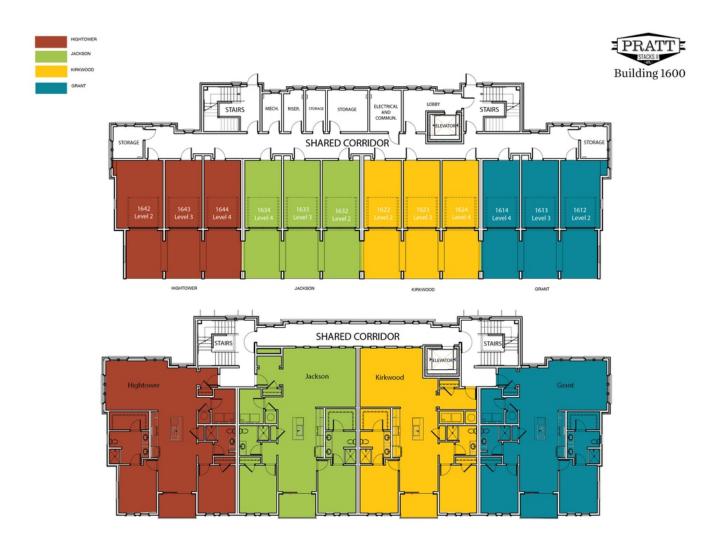

PRICED AT

\$514,900

1567 Sq Ft

2 Beds

2.0 Baths

1 Car Garage

**∠** 2.0 Storv

FABULOUS FALL SAVINGS\*\*\*NOW FOR A LIMITED TIME ONLY!!!\*\*\* ~~~\$15,000 towards Closing Costs when you use one of our Preferred Lenders! If your idea of a good location is direct access to the Beltline and walkability to dining, then welcome to Grant Place! A BRAND NEW boutique community that offers elevator service to your one level living home. The Jackson plan, Unit 2034, our largest floorplan located on the top floor of our newly released 2000 building. The open-concept layout seamlessly connects the living, dining, and kitchen areas, creating a sense of spaciousness and unity. Upon entry, you will be greeted by an expansive foyer with wood flooring that will lead you into your light filled home and a living area with plenty of wall space to display art or your large screen TV. Slide open your balcony door to enjoy quiet dining on the covered balcony. Step into one of the 2 bedrooms that sit apart from one another to give way for privacy. These spaces are all designed for you to entertain or relax after a long day. Each home offers a private one car garage and a second one car covered carport. Our exquisitely designed JACKSON floorplan, where ...