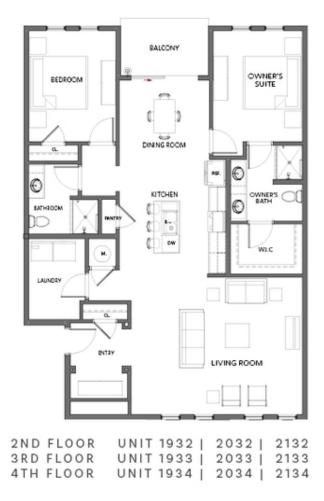

PRICED AT

\$514,900

1567 Sq Ft

2 Beds

2.0 Baths

1 Car Garage

**∠** 2.0 Storv

FABULOUS FALL SAVINGS\*\*\*NOW FOR A LIMITED TIME ONLY!!!\*\*\* ~~~\$15,000 towards Closing Costs when you use one of our Preferred Lenders! If your idea of a good location is direct access to the Beltline and walkability to dining, then welcome to Grant Place! A BRAND NEW boutique community that offers elevator service to your one level living home. The Jackson plan, Unit 2034, our largest floorplan located on the top floor of our newly released 2000 building. The open-concept layout seamlessly connects the living, dining, and kitchen areas, creating a sense of spaciousness and unity. Upon entry, you will be greeted by an expansive foyer with wood flooring that will lead you into your light filled home and a living area with plenty of wall space to display art or your large screen TV. Slide open your balcony door to enjoy quiet dining on the covered balcony. Step into one of the 2 bedrooms that sit apart from one another to give way for privacy. These spaces are all designed for you to entertain or relax after a long day. Each home offers a private one car garage and a second one car covered carport. Our exquisitely designed JACKSON floorplan, where ...