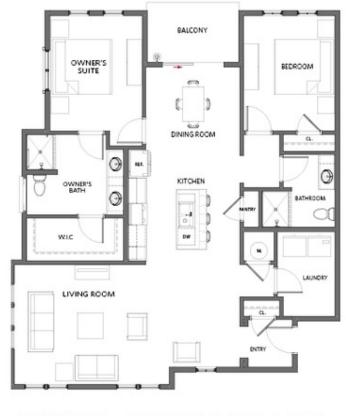

Want to Know More About This Home?

UNIT 1643 | 1743 | 1843

UNIT 1644 | 1744 | 1844

Want to Know More About This Home?

3RD FLOOR 4TH FLOOR

2ND FLOOR UNIT 1942 | 2042 | 2142 3RD FLOOR UNIT 1943 | 2043 | 2143 4TH FLOOR UNIT 1944 | 2044 | 2144