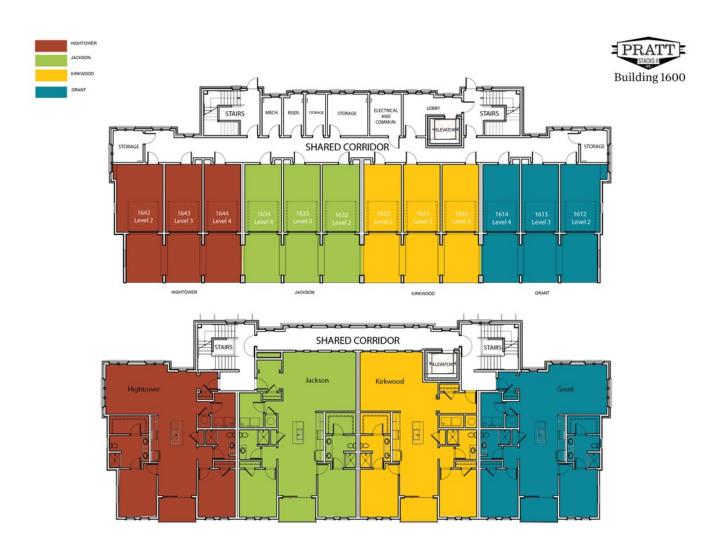

Want to Know More About This Home?

UNIT 1643 | 1743 | 1843

UNIT 1644 | 1744 | 1844

Want to Know More About This Home?

3RD FLOOR 4TH FLOOR

2ND FLOOR UNIT 1942 | 2042 | 2142 3RD FLOOR UNIT 1943 | 2043 | 2143 4TH FLOOR UNIT 1944 | 2044 | 2144