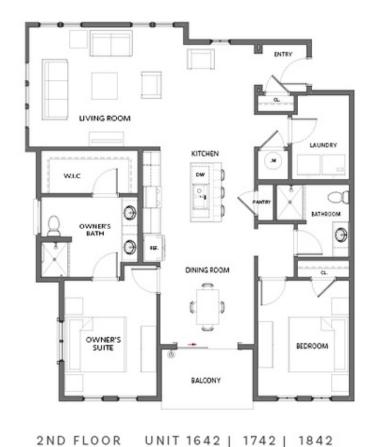

Want to Know More About This Home?

UNIT 1643 | 1743 | 1843

UNIT 1644 | 1744 | 1844

Want to Know More About This Home?

3RD FLOOR 4TH FLOOR

2ND FLOOR UNIT 1942 | 2042 | 2142 3RD FLOOR UNIT 1943 | 2043 | 2143 4TH FLOOR UNIT 1944 | 2044 | 2144