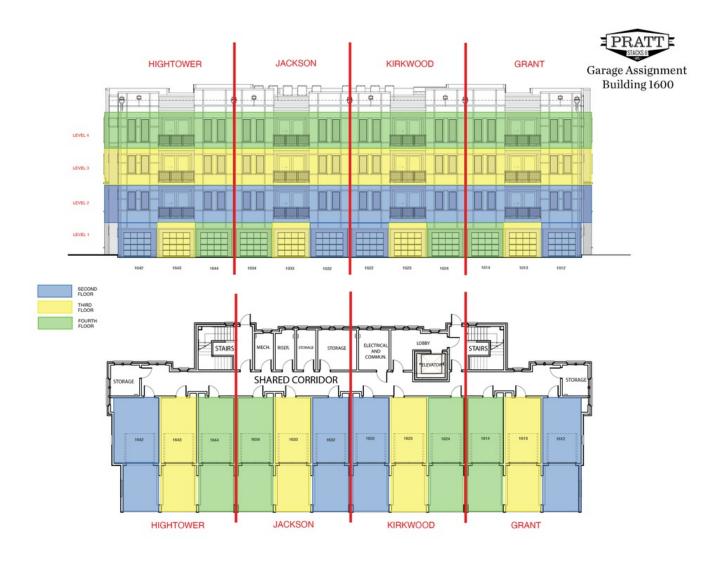

Want to Know More About This Home?

UNIT 1643 | 1743 | 1843

UNIT 1644 | 1744 | 1844

Want to Know More About This Home?

3RD FLOOR 4TH FLOOR

2ND FLOOR UNIT 1942 | 2042 | 2142 3RD FLOOR UNIT 1943 | 2043 | 2143 4TH FLOOR UNIT 1944 | 2044 | 2144