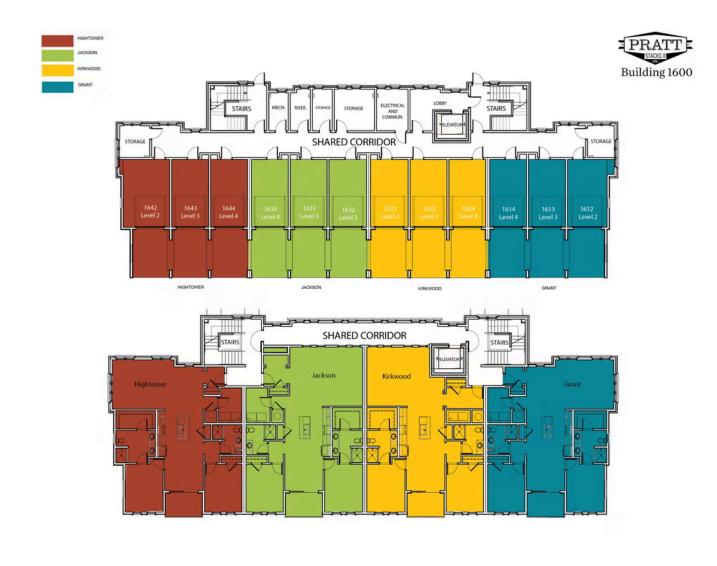

### 392 PRATT DRIVE, 2044 THE HIGHTOWER CONDOMINIUM IN GRANT PLACE | ATLANTA, GA

| 2ND F | LOOR | UNIT | 1642 | 1742 | 1842 |
|-------|------|------|------|------|------|
| 3RD F | LOOR | UNIT | 1643 | 1743 | 1843 |
| 4TH F | LOOR | UNIT | 1644 | 1744 | 1844 |