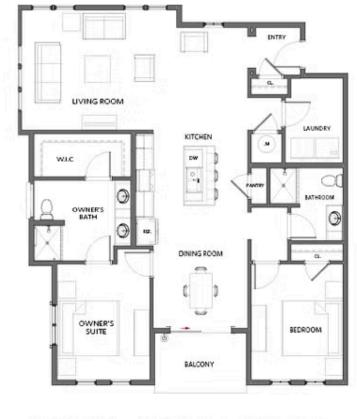

## 392 pratt drive, 2044 THE HIGHTOWER CONDOMINIUM IN GRANT PLACE | ATLANTA, GA

**ELEVATED** 

Spring into a New Home!! \*\*\*NOW FOR A LIMITED TIME ONLY!!!\*\*\* ~~~ Ask about our \$40K Anyway You Want It for qualified buyers for contracts written now through the end of April 2025. Live on the Beltline! Presented by The Providence Group, Grant Place is a boutique new construction community that sits quietly away from a pass-through street. Wake up on Sundays and step outside to enjoy the famous Grant Park Farmers' Market. Don't feel like cooking? The Beacon offers a variety of restaurants for any palate. One of our largest floorplans, the Hightower is on the northeast corner of the building where you will wake up to a beautiful sunrise! Let's walk through the lavish upgrades and distinctive features that define this gorgeous home. Each home features timeless finish collections that include 42 inch white upper cabinetry, soft close doors, under cabinet lighting, Cambria quartz countertops, durable solid surface flooring, tiled bathrooms, raised vanities, Delta fixtures and GE Café SS Appliances. The open-concept layout seamlessly connects the living, dining, and kitchen areas, fostering a sense of spaciousness and unity. As you approach the entrance, be greeted by an expansive foyer with wood flooring that will lead you into your ...