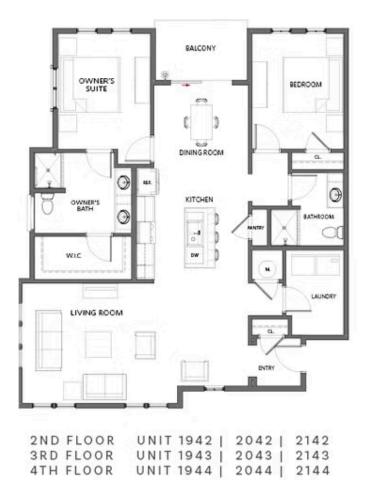

### 392 PRATT DRIVE, 2044 THE HIGHTOWER CONDOMINIUM IN GRANT PLACE | ATLANTA, GA

| 2ND F | LOOR | UNIT | 1642 | 1742 | 1842 |
|-------|------|------|------|------|------|
| 3RD F | LOOR | UNIT | 1643 | 1743 | 1843 |
| 4TH F | LOOR | UNIT | 1644 | 1744 | 1844 |