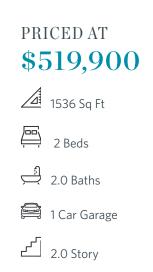

## 392 pratt drive, 2044 THE HIGHTOWER CONDOMINIUM IN GRANT PLACE | ATLANTA, GA

**ELEVATED** 

Spring into a New Home!! \*\*\*NOW FOR A LIMITED TIME ONLY!!!\*\*\* ~~~ Ask about our \$40K Anyway You Want It for qualified buyers for contracts written now through the end of April 2025. Live on the Beltline! Presented by The Providence Group, Grant Place is a boutique new construction community that sits quietly away from a pass-through street. Wake up on Sundays and step outside to enjoy the famous Grant Park Farmers' Market. Don't feel like cooking? The Beacon offers a variety of restaurants for any palate. One of our largest floorplans, the Hightower is on the northeast corner of the building where you will wake up to a beautiful sunrise! Let's walk through the lavish upgrades and distinctive features that define this gorgeous home. Each home features timeless finish collections that include 42 inch white upper cabinetry, soft close doors, under cabinet lighting, Cambria quartz countertops, durable solid surface flooring, tiled bathrooms, raised vanities, Delta fixtures and GE Café SS Appliances. The open-concept layout seamlessly connects the living, dining, and kitchen areas, fostering a sense of spaciousness and unity. As you approach the entrance, be greeted by an expansive foyer with wood flooring that will lead you into your ...