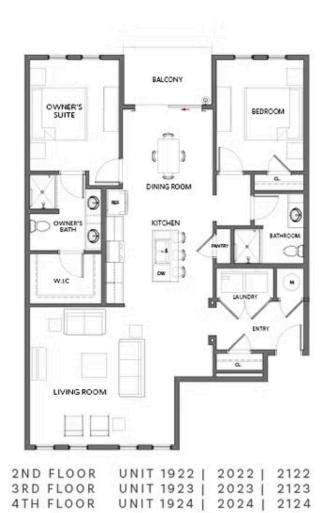

PRICED AT

\$469,900

1480 Sq Ft

2 Beds

2.0 Baths

🗐 1 Car Garage

2.0 Story

SPRING INTO A NEW HOME\*\*\*RECENTLY REDUCED BY \$25K AND \$15k in CC with Seller Preferred Lender and Loan Officer. Welcome to Grant Place, a BRAND NEW boutique community that offers elevator service to your one level living home. Let's walk through the lavish upgrades and distinctive features that define this gorgeous home. Each home features timeless finish collections that include 42 inch wood upper cabinetry, soft close doors, under cabinet lighting, Cambria quartz countertops, durable solid surface flooring, tiled bathrooms, raised vanities, Delta fixtures and GE SS Appliances. The open-concept layout seamlessly connects the living, dining, and kitchen areas, fostering a sense of spaciousness and unity. As you approach the entrance, be greeted by an expansive foyer with wood flooring that will lead you into your light filled home, a living area with plenty of wall space to display art or your large screen TV, slide open your balcony door to dine alfresco on the covered balcony, step into one of the 2 bedrooms that sit apart from one another to give way for privacy. These spaces are all designed for you to entertain or relax after a long day. Each home offers a private one car garage and a ...

Want to Know More About This Home?

Want to Know More About This Home?

4TH FLOOR

CONTACT OUR COMMUNITY SALES MANAGER Call Us @ 470.955.0875

UNIT 1624 | 1724 | 1824

Want to Know More About This Home?

Want to Know More About This Home?