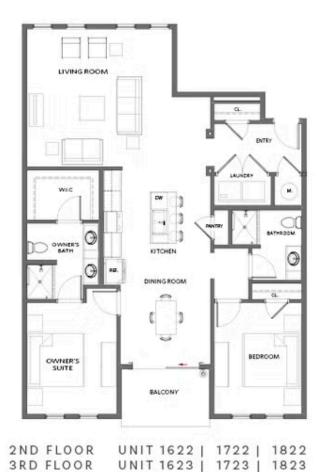

PRICED AT

\$469,900

1480 Sq Ft

2 Beds

2.0 Baths

🗐 1 Car Garage

2.0 Story

SPRING INTO A NEW HOME\*\*\*RECENTLY REDUCED BY \$25K AND \$15k in CC with Seller Preferred Lender and Loan Officer. Welcome to Grant Place, a BRAND NEW boutique community that offers elevator service to your one level living home. Let's walk through the lavish upgrades and distinctive features that define this gorgeous home. Each home features timeless finish collections that include 42 inch wood upper cabinetry, soft close doors, under cabinet lighting, Cambria quartz countertops, durable solid surface flooring, tiled bathrooms, raised vanities, Delta fixtures and GE SS Appliances. The open-concept layout seamlessly connects the living, dining, and kitchen areas, fostering a sense of spaciousness and unity. As you approach the entrance, be greeted by an expansive foyer with wood flooring that will lead you into your light filled home, a living area with plenty of wall space to display art or your large screen TV, slide open your balcony door to dine alfresco on the covered balcony, step into one of the 2 bedrooms that sit apart from one another to give way for privacy. These spaces are all designed for you to entertain or relax after a long day. Each home offers a private one car garage and a ...

Want to Know More About This Home?

Want to Know More About This Home?

4TH FLOOR

CONTACT OUR COMMUNITY SALES MANAGER Call Us @ 470.955.0875

UNIT 1624 | 1724 | 1824

Want to Know More About This Home?

Want to Know More About This Home?