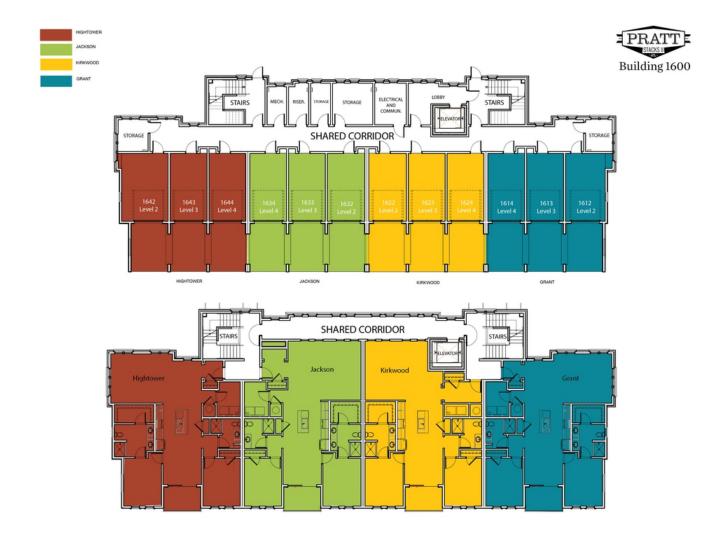

# Want to Know More About This Home?

CONTACT OUR COMMUNITY SALES MANAGER Call Us @ (470) 955-0875

396 pratt drive, 1922 THE KIRKWOOD CONDOMINIUM IN GRANT PLACE | ATLANTA, GA

| 2 N D | FLOOR | UNIT | 1622 |   | 1722 |   | 1822 |
|-------|-------|------|------|---|------|---|------|
| 3RD   | FLOOR | UNIT | 1623 | 1 | 1723 | Ĺ | 1823 |
| 4 T H | FLOOR | UNIT | 1624 | I | 1724 | l | 1824 |