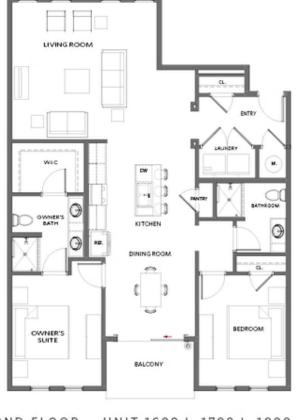

### 396 pratt drive, 1922 THE KIRKWOOD condominium in grant place | atlanta, ga

**ELEVATED** 

SPRING INTO A NEW HOME\*\*\*RECENTLY REDUCED BY \$25K AND \$15k in CC with Seller Preferred Lender and Loan Officer. Welcome to Grant Place, a BRAND NEW boutique community that offers elevator service to your one level living home. Let's walk through the lavish upgrades and distinctive features that define this gorgeous home. Each home features timeless finish collections that include 42 inch wood upper cabinetry, soft close doors, under cabinet lighting, Cambria quartz countertops, durable solid surface flooring, tiled bathrooms, raised vanities, Delta fixtures and GE SS Appliances. The open-concept layout seamlessly connects the living, dining, and kitchen areas, fostering a sense of spaciousness and unity. As you approach the entrance, be greeted by an expansive foyer with wood flooring that will lead you into your light filled home, a living area with plenty of wall space to display art or your large screen TV, slide open your balcony door to dine alfresco on the covered balcony, step into one of the 2 bedrooms that sit apart from one another to give way for privacy. These spaces are all designed for you to entertain or relax after a long day. Each home offers a private one car garage and a ...