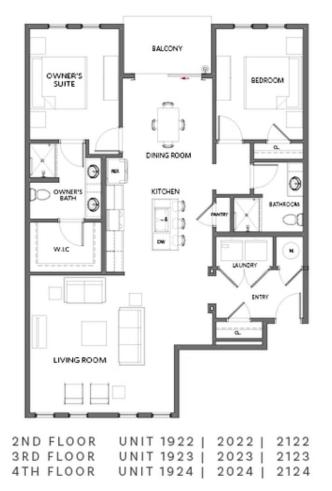

### 396 pratt drive, 1922 THE KIRKWOOD condominium in grant place | atlanta, ga

**ELEVATED** 

SPRING INTO A NEW HOME\*\*\*RECENTLY REDUCED BY \$25K AND \$15k in CC with Seller Preferred Lender and Loan Officer. Welcome to Grant Place, a BRAND NEW boutique community that offers elevator service to your one level living home. Let's walk through the lavish upgrades and distinctive features that define this gorgeous home. Each home features timeless finish collections that include 42 inch wood upper cabinetry, soft close doors, under cabinet lighting, Cambria quartz countertops, durable solid surface flooring, tiled bathrooms, raised vanities, Delta fixtures and GE SS Appliances. The open-concept layout seamlessly connects the living, dining, and kitchen areas, fostering a sense of spaciousness and unity. As you approach the entrance, be greeted by an expansive foyer with wood flooring that will lead you into your light filled home, a living area with plenty of wall space to display art or your large screen TV, slide open your balcony door to dine alfresco on the covered balcony, step into one of the 2 bedrooms that sit apart from one another to give way for privacy. These spaces are all designed for you to entertain or relax after a long day. Each home offers a private one car garage and a ...

# Want to Know More About This Home?

CONTACT OUR COMMUNITY SALES MANAGER Call Us @ (470) 955-0875

396 pratt drive, 1922 THE KIRKWOOD CONDOMINIUM IN GRANT PLACE | ATLANTA, GA

| 2 N D | FLOOR | UNIT | 1622 |   | 1722 |   | 1822 |
|-------|-------|------|------|---|------|---|------|
| 3RD   | FLOOR | UNIT | 1623 | 1 | 1723 | Ĺ | 1823 |
| 4 T H | FLOOR | UNIT | 1624 | I | 1724 | l | 1824 |