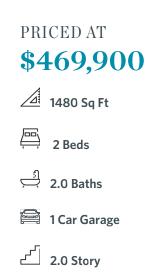

### 396 pratt drive, 1922 THE KIRKWOOD condominium in grant place | atlanta, ga

**ELEVATED** 

SPRING INTO A NEW HOME\*\*\*RECENTLY REDUCED BY \$25K AND \$15k in CC with Seller Preferred Lender and Loan Officer. Welcome to Grant Place, a BRAND NEW boutique community that offers elevator service to your one level living home. Let's walk through the lavish upgrades and distinctive features that define this gorgeous home. Each home features timeless finish collections that include 42 inch wood upper cabinetry, soft close doors, under cabinet lighting, Cambria quartz countertops, durable solid surface flooring, tiled bathrooms, raised vanities, Delta fixtures and GE SS Appliances. The open-concept layout seamlessly connects the living, dining, and kitchen areas, fostering a sense of spaciousness and unity. As you approach the entrance, be greeted by an expansive foyer with wood flooring that will lead you into your light filled home, a living area with plenty of wall space to display art or your large screen TV, slide open your balcony door to dine alfresco on the covered balcony, step into one of the 2 bedrooms that sit apart from one another to give way for privacy. These spaces are all designed for you to entertain or relax after a long day. Each home offers a private one car garage and a ...