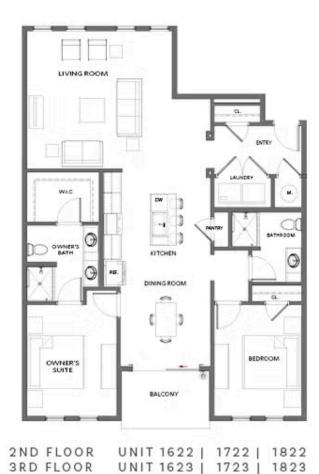

PRICED AT **\$460,820** 

\_\_\_\_\_\_1480 Sq Ft

2 Beds

2.0 Baths

🗐 1 Car Garage

2.0 Story

FABULOUS FALL SAVINGS\*\*\*NOW FOR A LIMITED TIME ONLY!!!\*\*\* Ask about our 4.875% interest rate, now through September 30th 2024 ~~~Move in ready-Full Size Washer/Dryer and GE Café Refrigerator PLUS STORAGE UNIT! If your idea of a good location is direct access to the Beltline, and dining then welcome to Grant Place! A BRAND NEW quiet boutique community that offers a private garages with an additional covered carport and elevator service to your one level living home. Located in the 1900 building, you only have 12 neighbors spanning over 4 floors! Our KIRKWOOD plan, Unit 1923, offers open concept living with 2 bedrooms separated for privacy each with their own bathroom. Upon entering, you have an expansive foyer with a coat closet and closet for full size side by side washer/dryer! The foyer leads you into your oversized living area with enough wall space for Art and to hang a big screen TV! Gather around your kitchen island when entertaining or have a sit down dinner in your dining room that overlooks your covered balcony. These spaces are all designed for you to entertain or relax after a long day. Our exquisitely designed KIRKWOOD floorplan, where sophistication meets modern luxury in ...