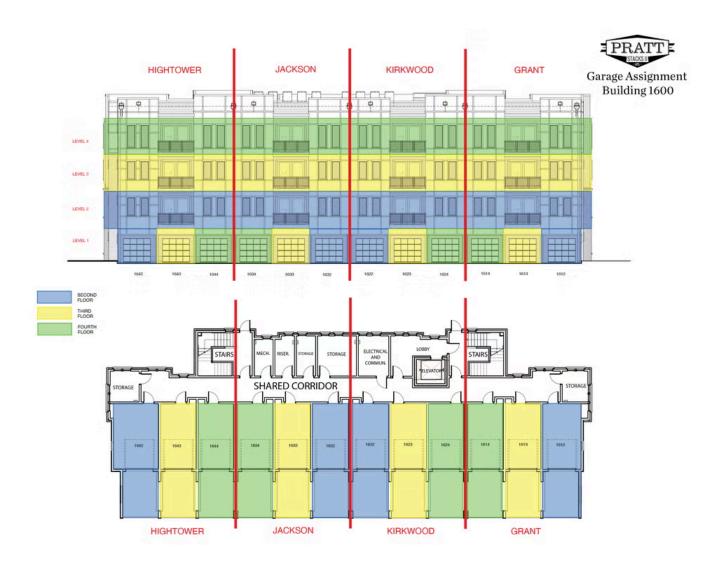

PRICED AT **\$460,820** 

\_\_\_\_\_\_1480 Sq Ft

2 Beds

2.0 Baths

🗐 1 Car Garage

2.0 Story

FABULOUS FALL SAVINGS\*\*\*NOW FOR A LIMITED TIME ONLY!!!\*\*\* Ask about our 4.875% interest rate, now through September 30th 2024 ~~~Move in ready-Full Size Washer/Dryer and GE Café Refrigerator PLUS STORAGE UNIT! If your idea of a good location is direct access to the Beltline, and dining then welcome to Grant Place! A BRAND NEW quiet boutique community that offers a private garages with an additional covered carport and elevator service to your one level living home. Located in the 1900 building, you only have 12 neighbors spanning over 4 floors! Our KIRKWOOD plan, Unit 1923, offers open concept living with 2 bedrooms separated for privacy each with their own bathroom. Upon entering, you have an expansive foyer with a coat closet and closet for full size side by side washer/dryer! The foyer leads you into your oversized living area with enough wall space for Art and to hang a big screen TV! Gather around your kitchen island when entertaining or have a sit down dinner in your dining room that overlooks your covered balcony. These spaces are all designed for you to entertain or relax after a long day. Our exquisitely designed KIRKWOOD floorplan, where sophistication meets modern luxury in ...