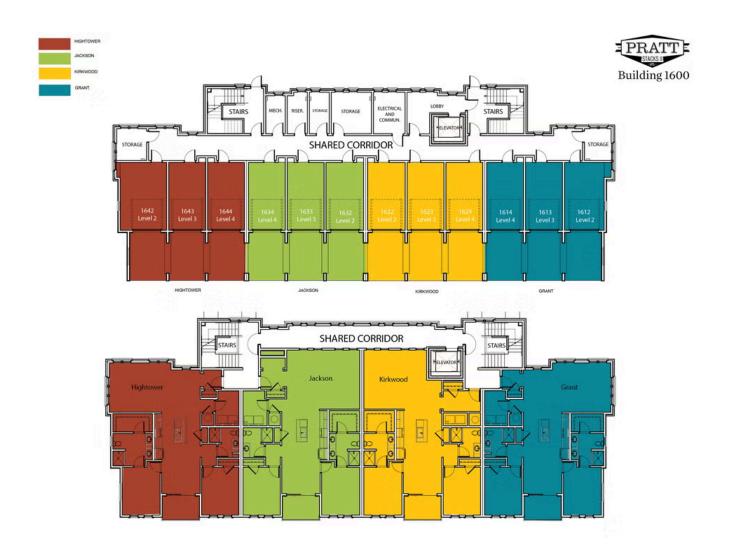

PRICED AT **\$460,820** 

\_\_\_\_\_\_1480 Sq Ft

2 Beds

2.0 Baths

🗐 1 Car Garage

2.0 Story

FABULOUS FALL SAVINGS\*\*\*NOW FOR A LIMITED TIME ONLY!!!\*\*\* Ask about our 4.875% interest rate, now through September 30th 2024 ~~~Move in ready-Full Size Washer/Dryer and GE Café Refrigerator PLUS STORAGE UNIT! If your idea of a good location is direct access to the Beltline, and dining then welcome to Grant Place! A BRAND NEW quiet boutique community that offers a private garages with an additional covered carport and elevator service to your one level living home. Located in the 1900 building, you only have 12 neighbors spanning over 4 floors! Our KIRKWOOD plan, Unit 1923, offers open concept living with 2 bedrooms separated for privacy each with their own bathroom. Upon entering, you have an expansive foyer with a coat closet and closet for full size side by side washer/dryer! The foyer leads you into your oversized living area with enough wall space for Art and to hang a big screen TV! Gather around your kitchen island when entertaining or have a sit down dinner in your dining room that overlooks your covered balcony. These spaces are all designed for you to entertain or relax after a long day. Our exquisitely designed KIRKWOOD floorplan, where sophistication meets modern luxury in ...