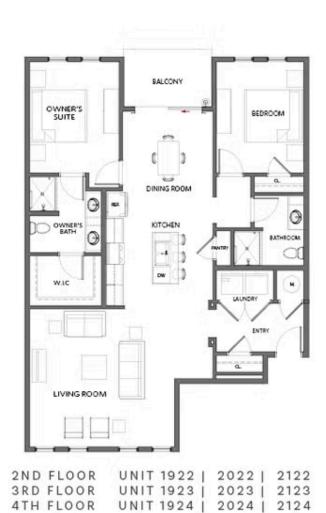

PRICED AT **\$460,820** 

\_\_\_\_\_\_1480 Sq Ft

2 Beds

2.0 Baths

🗐 1 Car Garage

2.0 Story

FABULOUS FALL SAVINGS\*\*\*NOW FOR A LIMITED TIME ONLY!!!\*\*\* Ask about our 4.875% interest rate, now through September 30th 2024 ~~~Move in ready-Full Size Washer/Dryer and GE Café Refrigerator PLUS STORAGE UNIT! If your idea of a good location is direct access to the Beltline, and dining then welcome to Grant Place! A BRAND NEW quiet boutique community that offers a private garages with an additional covered carport and elevator service to your one level living home. Located in the 1900 building, you only have 12 neighbors spanning over 4 floors! Our KIRKWOOD plan, Unit 1923, offers open concept living with 2 bedrooms separated for privacy each with their own bathroom. Upon entering, you have an expansive foyer with a coat closet and closet for full size side by side washer/dryer! The foyer leads you into your oversized living area with enough wall space for Art and to hang a big screen TV! Gather around your kitchen island when entertaining or have a sit down dinner in your dining room that overlooks your covered balcony. These spaces are all designed for you to entertain or relax after a long day. Our exquisitely designed KIRKWOOD floorplan, where sophistication meets modern luxury in ...