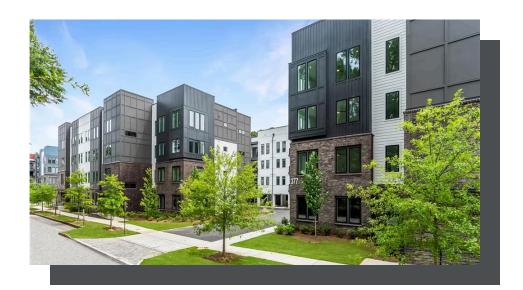

PRICED AT **\$460,820** 

\_\_\_\_\_\_1480 Sq Ft

2 Beds

2.0 Baths

🗐 1 Car Garage

2.0 Story

FABULOUS FALL SAVINGS\*\*\*NOW FOR A LIMITED TIME ONLY!!!\*\*\* Ask about our 4.875% interest rate, now through September 30th 2024 ~~~Move in ready-Full Size Washer/Dryer and GE Café Refrigerator PLUS STORAGE UNIT! If your idea of a good location is direct access to the Beltline, and dining then welcome to Grant Place! A BRAND NEW quiet boutique community that offers a private garages with an additional covered carport and elevator service to your one level living home. Located in the 1900 building, you only have 12 neighbors spanning over 4 floors! Our KIRKWOOD plan, Unit 1923, offers open concept living with 2 bedrooms separated for privacy each with their own bathroom. Upon entering, you have an expansive foyer with a coat closet and closet for full size side by side washer/dryer! The foyer leads you into your oversized living area with enough wall space for Art and to hang a big screen TV! Gather around your kitchen island when entertaining or have a sit down dinner in your dining room that overlooks your covered balcony. These spaces are all designed for you to entertain or relax after a long day. Our exquisitely designed KIRKWOOD floorplan, where sophistication meets modern luxury in ...