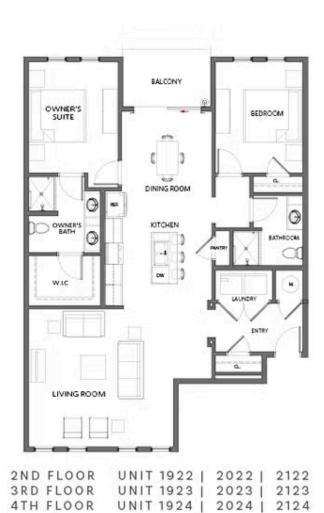

PRICED AT

\$470,820

1480 Sq Ft

2 Beds

2.0 Baths

🗐 1 Car Garage

<u>ح</u>ے 2.0 Story

FABULOUS FALL SAVINGS\*\*\*NOW FOR A LIMITED TIME ONLY!!!\*\*\* Ask about our 4.875% interest rate, now through October 31st 2024~~Move in ready-Full Size Washer/Dryer, GE Café Refrigerator, Storage Unit If you idea of a good location is direct access to the Beltline, and dining then welcome to Grant Place! A BRAND NEW quiet boutique community that offers private garages with an additional covered carport and elevator service to your one level living home. Located on the top floor in the 1900 building, you only have 12 neighbors spanning over 4 floors! Our KIRKWOOD plan, Unit 1924, offers open concept living with 2 bedrooms separated for privacy each with their own bathroom. Upon entering, you have an expansive foyer with a coat closet and included side by side washer/dryer! The foyer leads you into your oversized living area with enough wall space for Art and to hang a big screen TV! Gather around your kitchen island when entertaining or have a sit down dinner in your dining room that overlooks your covered balcony. These spaces are all designed for you to entertain or relax after a long day. Our exquisitely designed KIRKWOOD floorplan, where sophistication meets modern luxury in a seamless blend ...

> Want to Know More **About This Home?**

3RD FLOOR UNIT 1623 | 1723 | 1823 4TH FLOOR UNIT 1624 | 1724 | 1824

Want to Know More About This Home?

Want to Know More About This Home?

Want to Know More About This Home?