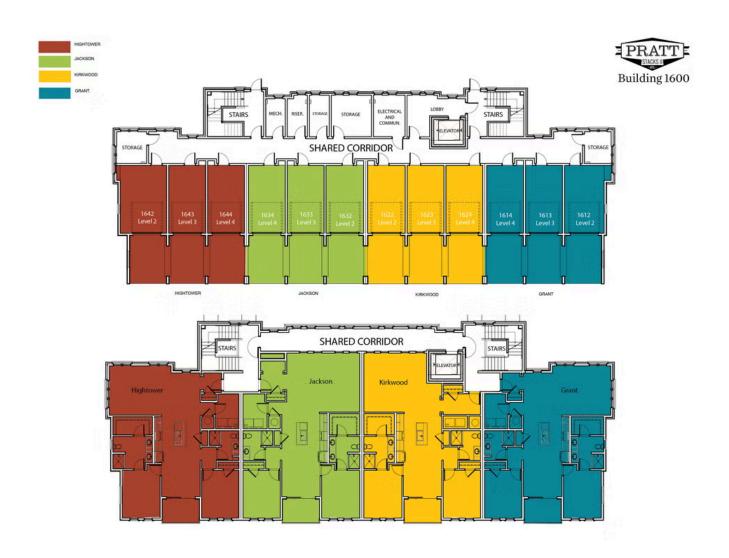

1924, offers open concept living with 2 bedrooms separated for privacy each with their own bathroom. Upon entering, you have an expansive foyer with a coat closet and included side by side washer/dryer! The foyer leads you into your oversized living area with enough wall space for Art and to hang a big screen TV! Gather around your kitchen island when entertaining or have a sit down dinner in your dining room that overlooks your covered balcony. These spaces are all designed for you to entertain or relax after a long day. Our exquisitely designed KIRKWOOD floorplan, where sophistication meets modern luxury in a seamless blend ...

> Want to Know More **About This Home?**









3RD FLOOR UNIT 1623 | 1723 | 1823 4TH FLOOR UNIT 1624 | 1724 | 1824

Want to Know More About This Home?









Want to Know More About This Home?









Want to Know More About This Home?









Want to Know More About This Home?