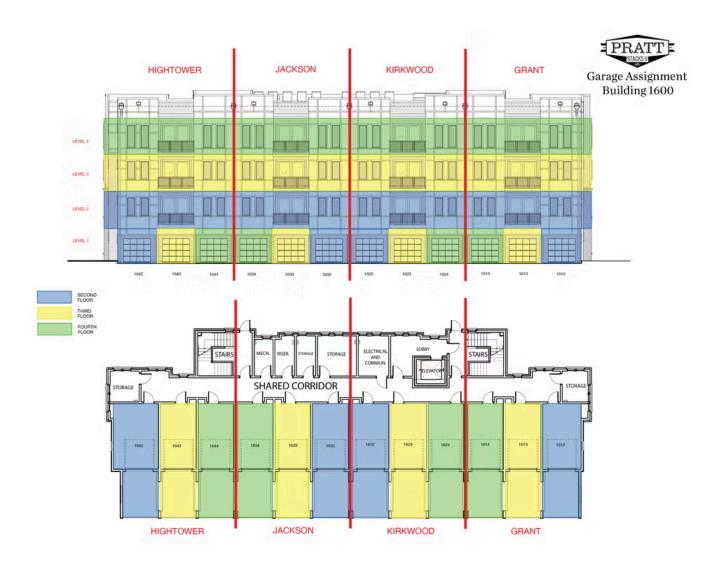

> Want to Know More **About This Home?**

3RD FLOOR UNIT 1623 | 1723 | 1823 4TH FLOOR UNIT 1624 | 1724 | 1824

Want to Know More About This Home?

Want to Know More About This Home?

Want to Know More About This Home?