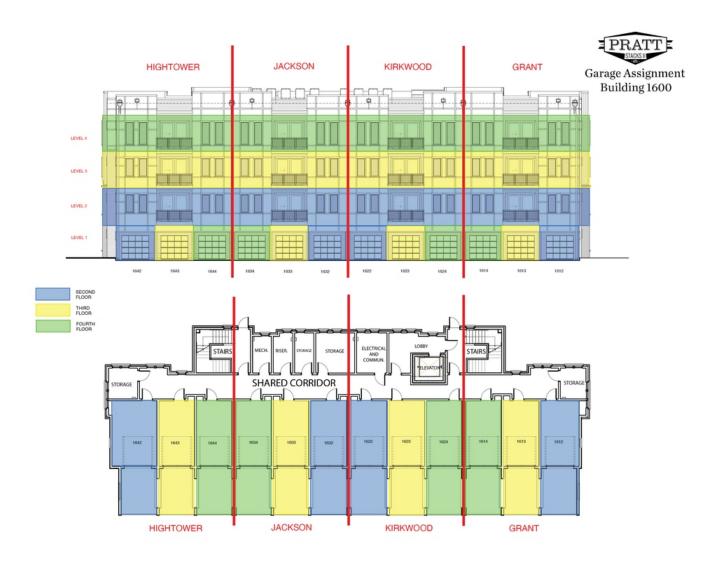

### **Available Elevations**

UNIT 1643 | 1743 | 1843

UNIT 1644 | 1744 | 1844

Want to Know More About This Home?

3RD FLOOR 4TH FLOOR

CONTACT OUR COMMUNITY SALES MANAGER Call Us @ 470) 955-0875

2ND FLOOR UNIT 1942 | 2042 | 2142 3RD FLOOR UNIT 1943 | 2043 | 2143 4TH FLOOR UNIT 1944 | 2044 | 2144