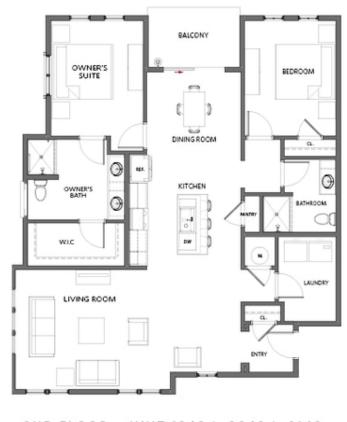

PRICED FROM

**\$554,900** 

1,536 Sq Ft

2 Beds

2 Baths

1 Car Garage

**∠** 2.0 Story

- Mews Floorplans with Private Garage and Elevator Access
- One-Level Living
- Owner's Suite and Private Bath with Dual Vanities
- Secondary Bedroom and Full Bath
- Spacious Main Level Layout Ideal for Entertaining

### **Available Elevations**

UNIT 1643 | 1743 | 1843

UNIT 1644 | 1744 | 1844

Want to Know More About This Home?

3RD FLOOR 4TH FLOOR

CONTACT OUR COMMUNITY SALES MANAGER Call Us @ 470) 955-0875

2ND FLOOR UNIT 1942 | 2042 | 2142 3RD FLOOR UNIT 1943 | 2043 | 2143 4TH FLOOR UNIT 1944 | 2044 | 2144