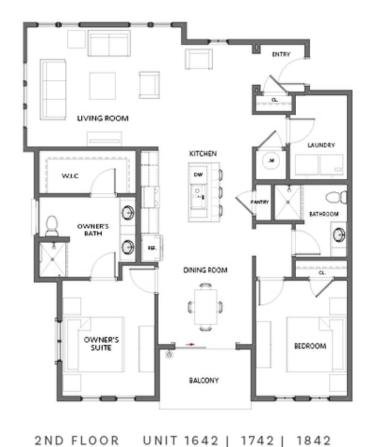

PRICED FROM

**\$554,900** 

1,536 Sq Ft

2 Beds

2 Baths

1 Car Garage

**∠** 2.0 Story

- Mews Floorplans with Private Garage and Elevator Access
- One-Level Living
- Owner's Suite and Private Bath with Dual Vanities
- Secondary Bedroom and Full Bath
- Spacious Main Level Layout Ideal for Entertaining

### **Available Elevations**

UNIT 1643 | 1743 | 1843

UNIT 1644 | 1744 | 1844

Want to Know More About This Home?

3RD FLOOR 4TH FLOOR

CONTACT OUR COMMUNITY SALES MANAGER Call Us @ 470) 955-0875

2ND FLOOR UNIT 1942 | 2042 | 2142 3RD FLOOR UNIT 1943 | 2043 | 2143 4TH FLOOR UNIT 1944 | 2044 | 2144