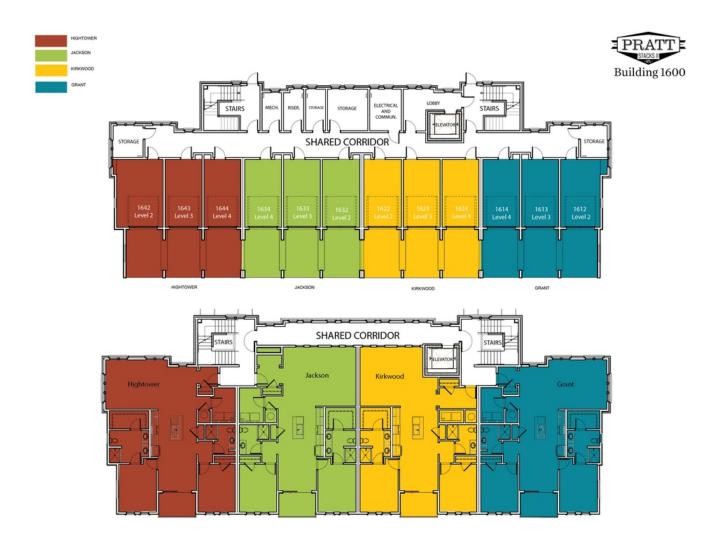

### **Available Elevations**

UNIT 1643 | 1743 | 1843

UNIT 1644 | 1744 | 1844

Want to Know More About This Home?

3RD FLOOR 4TH FLOOR

CONTACT OUR COMMUNITY SALES MANAGER Call Us @ 470) 955-0875

2ND FLOOR UNIT 1942 | 2042 | 2142 3RD FLOOR UNIT 1943 | 2043 | 2143 4TH FLOOR UNIT 1944 | 2044 | 2144