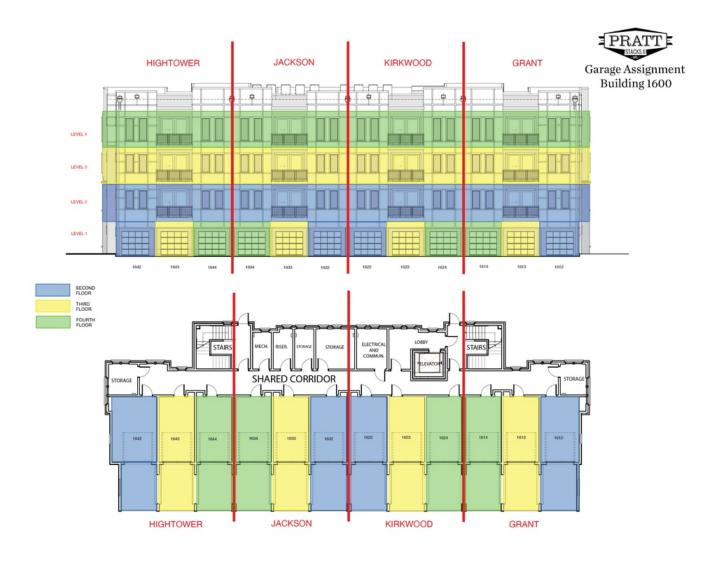

## CONDO FLAT COLLECTION THE JACKSON GRANT PLACE | ATLANTA, GA

PRICED FROM **\$499,900** 

1,567 Sq Ft

2 Beds

2 Baths

1 Car Garage

**∠** 2.0 Story

- Mews Floorplans with Private Garage and Elevator Access
- One-Level Living
- Owner's Suite and Private Bath with Dual Vanities
- Secondary Bedroom and Full Bath
- Spacious Main Level Layout Ideal for Entertaining