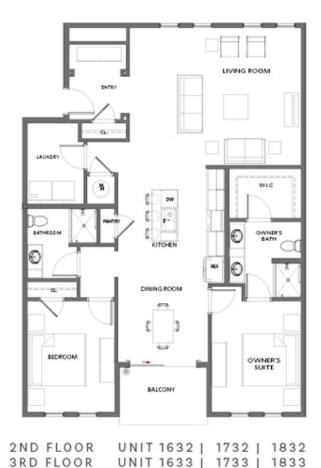

## CONDO FLAT COLLECTION THE JACKSON GRANT PLACE | ATLANTA, GA

PRICED FROM **\$499,900** 

1,567 Sq Ft

2 Beds

2 Baths

1 Car Garage

**∠** 2.0 Story

- Mews Floorplans with Private Garage and Elevator Access
- One-Level Living
- Owner's Suite and Private Bath with Dual Vanities
- Secondary Bedroom and Full Bath
- Spacious Main Level Layout Ideal for Entertaining

Want to Know More About This Home?

CONTACT OUR COMMUNITY SALES MANAGER Call Us @ 470.955.0875

Want to Know More About This Home?

4TH FLOOR

CONTACT OUR COMMUNITY SALES MANAGER Call Us @ 470.955.0875

UNIT 1634 | 1734 | 1834