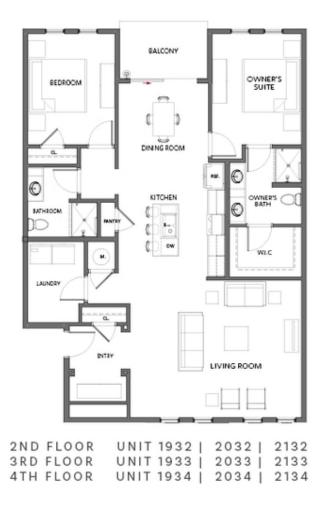

## CONDO FLAT COLLECTION THE JACKSON GRANT PLACE | ATLANTA, GA

PRICED FROM **\$499,900** 

1,567 Sq Ft

2 Beds

2 Baths

1 Car Garage

**∠** 2.0 Story

- Mews Floorplans with Private Garage and Elevator Access
- One-Level Living
- Owner's Suite and Private Bath with Dual Vanities
- Secondary Bedroom and Full Bath
- Spacious Main Level Layout Ideal for Entertaining