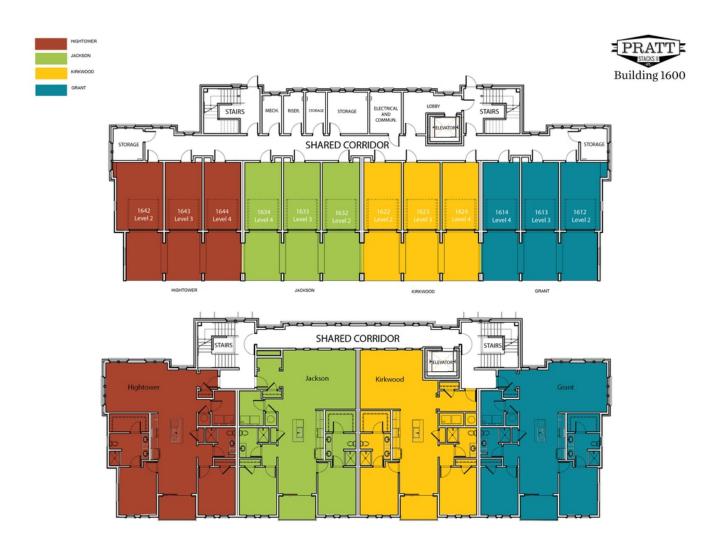

## CONDO FLAT COLLECTION THE JACKSON GRANT PLACE | ATLANTA, GA

PRICED FROM **\$499,900** 

1,567 Sq Ft

2 Beds

2 Baths

1 Car Garage

**∠** 2.0 Story

- Mews Floorplans with Private Garage and Elevator Access
- One-Level Living
- Owner's Suite and Private Bath with Dual Vanities
- Secondary Bedroom and Full Bath
- Spacious Main Level Layout Ideal for Entertaining