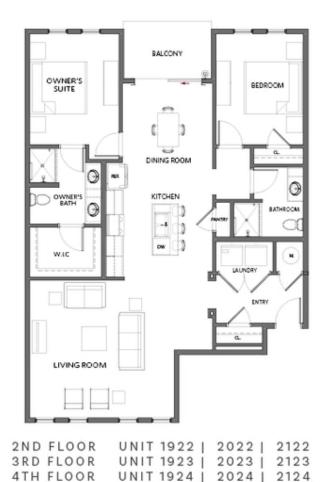

## CONDO FLAT COLLECTION THE KIRKWOOD CONDOMINIUM IN GRANT PLACE | ATLANTA, GA

PRICED FROM

\$494,900

1,480 Sq Ft

2 Beds

2 Baths

1 Car Garage

**∠** 2.0 Story

- Mews Floorplans with Private Garage and Elevator Access
- One-Level Living
- Owner's Suite and Private Bath with Dual Vanities
- Secondary Bedroom and Full Bath
- Spacious Main Level Layout Ideal for Entertaining