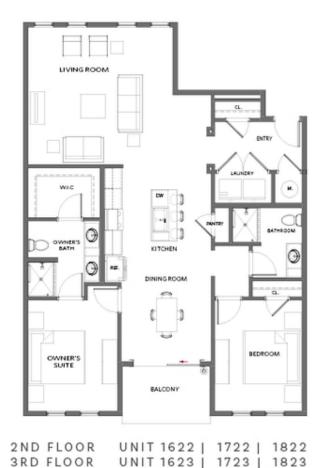

## CONDO FLAT COLLECTION THE KIRKWOOD CONDOMINIUM IN GRANT PLACE | ATLANTA, GA

PRICED FROM

\$494,900

1,480 Sq Ft

2 Beds

2 Baths

1 Car Garage

**∠** 2.0 Story

- Mews Floorplans with Private Garage and Elevator Access
- One-Level Living
- Owner's Suite and Private Bath with Dual Vanities
- Secondary Bedroom and Full Bath
- Spacious Main Level Layout Ideal for Entertaining

## **Available Elevations**

Want to Know More About This Home?

4TH FLOOR

CONTACT OUR NEW HOME NAVIGATOR

**NONE** 

Call Us @ 470) 955-0875

UNIT 1624 | 1724 | 1824