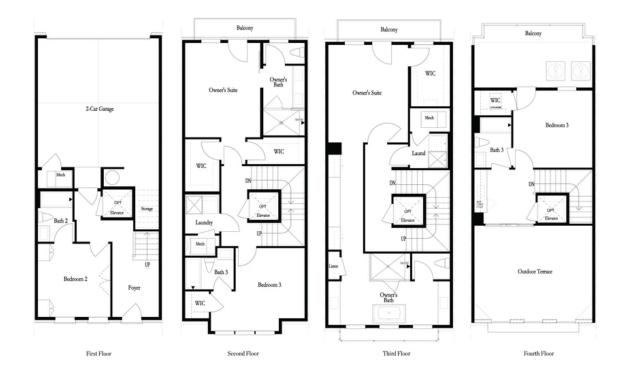

## CITY BROWNSTONE COLLECTION THE BOULEVARD II TOWNHOUSE IN THE VIEWS ON PONCE | ATLANTA, GA

PRICED FROM

\$829,900

2,644 Sq Ft

3 Beds

2 Car Garage

4.0 Story على

- Spacious Four Story Design with Open Main Level Layout
- Media Room and Outdoor Terrace on Fourth Level
- Gourmet Kitchen with Island overlooking Dining and Family Room
- Elevator standard on each plan
- Owner's Suite and Private Bath with Dual Vanities and Large Walk-In Shower
- Secondary Bedroom with Private Bath Third Level
- Private Guest Suite on First Level