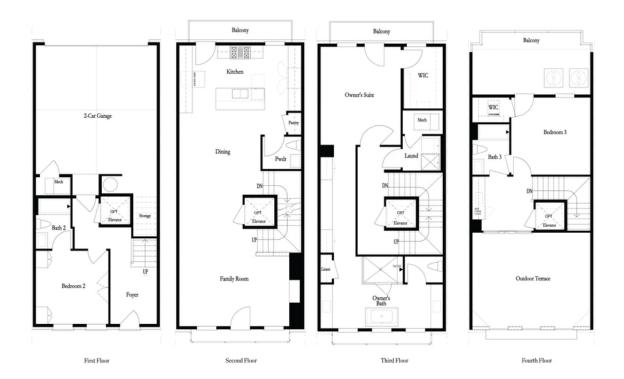

## CITY BROWNSTONE COLLECTION THE BOULEVARD TOWNHOUSE IN THE VIEWS ON PONCE | ATLANTA, GA

PRICED FROM

\$849,900

2,557 Sq Ft

3 Beds

2 Car Garage

4.0 Story

- Spacious Four Story Design with Open Main Level Layout
- Gourmet Kitchen with Island overlooking Dining and Family Room
- Elevator is standard on each plan
- Owner's Suite and Private Bath with Dual Vanities and Large Walk-In Shower
- Secondary Bedroom and Outdoor Terrace on Upper Level
- Private Guest Suite on First Level
- Two Car Garage