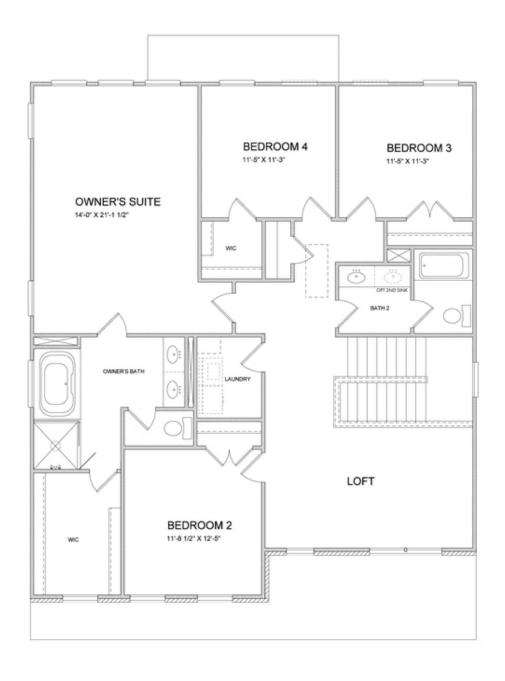

PRICED AT

\$799,900

2856 Sq Ft

□ 5 Beds

4.0 Baths

2 Car Garage

Fabulous Fall Savings! \$15,000 ANYWAY YOU WANT IT on contracts written in September. MOVE-IN READY! Bennett A - By The Providence Group with brick front elevation. Amazing Bennett floor plan has a study/office on the main floor perfect for a work at home professional. In addition to this open floorplan, there is a guest retreat with full bathroom/walk in shower & a SUNROOM! The kitchen is the central location for entertaining on the main floor & is open to the family room, dining and sunroom. The kitchen has Quartz countertops, and single bowl black sink. ( very on trend ) The main floor has 10ft. ceilings and 9 ft. on the 2nd floor. The Loft upstairs is perfect for gaming, another tv area or a second office! There are 3 additional bedrooms upstairs and 2 bathrooms not including the master bedroom and bath, which makes this home a whopping 5 bdrm 4 bath on unfinished basement! The owners bath has a dual vanity with granite counters & a separate soaking tub and walk in shower. Fantastic Interior Selections chosen, gorgeous home! This home is what open concept and family is all about! Hang out and enjoy friends and family inside ...