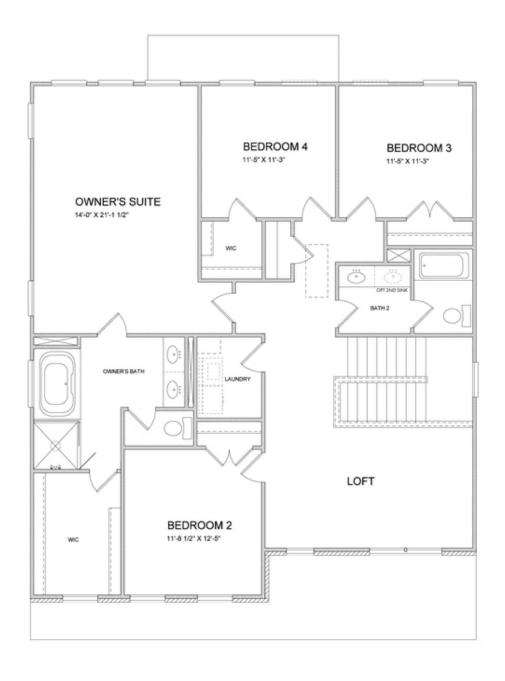

PRICED AT

\$799,900

2856 Sq Ft

□ 5 Beds

4.0 Baths

2 Car Garage

Fabulous Fall Savings! \$15,000 ANYWAY YOU WANT IT on contracts written in September. MOVE-IN READY! Bennett A - By The Providence Group with brick front elevation. Amazing Bennett floor plan has a study/office on the main floor perfect for a work at home professional. In addition to this open floorplan, there is a guest retreat with full bathroom/walk in shower & a SUNROOM! The kitchen is the central location for entertaining on the main floor & is open to the family room, dining and sunroom. The kitchen has Quartz countertops, and single bowl black sink. ( very on trend ) The main floor has 10ft. ceilings and 9 ft. on the 2nd floor. The Loft upstairs is perfect for gaming, another tv area or a second office! There are 3 additional bedrooms upstairs and 2 bathrooms not including the master bedroom and bath, which makes this home a whopping 5 bdrm 4 bath on unfinished basement! The owners bath has a dual vanity with granite counters & a separate soaking tub and walk in shower. Fantastic Interior Selections chosen, gorgeous home! This home is what open concept and family is all about! Hang out and enjoy friends and family inside ...

## Optional Layouts Second Floor

WHEN OPTIONAL OWNER'S WALK-IN SHOWER

Want to Know More About This Home?

Want to Know More About This Home?