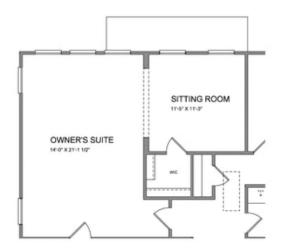

Opt. 3rd Bath

Opt. Owner's Walk-in Shower

Want to Know More About This Home?

Want to Know More About This Home?

## Optional Layouts Second Floor

WHEN OPTIONAL OWNER'S WALK-IN SHOWER

Want to Know More About This Home?

Want to Know More About This Home?