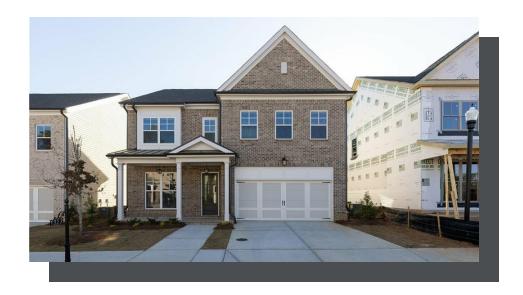

PRICED AT

\$799,900

2856 Sq Ft

□ 5 Beds

4.0 Baths

2 Car Garage

Fabulous Fall Savings! \$15,000 ANYWAY YOU WANT IT on contracts written in September. MOVE-IN READY! Bennett A - By The Providence Group with brick front elevation. Amazing Bennett floor plan has a study/office on the main floor perfect for a work at home professional. In addition to this open floorplan, there is a guest retreat with full bathroom/walk in shower & a SUNROOM! The kitchen is the central location for entertaining on the main floor & is open to the family room, dining and sunroom. The kitchen has Quartz countertops, and single bowl black sink. ( very on trend ) The main floor has 10ft. ceilings and 9 ft. on the 2nd floor. The Loft upstairs is perfect for gaming, another tv area or a second office! There are 3 additional bedrooms upstairs and 2 bathrooms not including the master bedroom and bath, which makes this home a whopping 5 bdrm 4 bath on unfinished basement! The owners bath has a dual vanity with granite counters & a separate soaking tub and walk in shower. Fantastic Interior Selections chosen, gorgeous home! This home is what open concept and family is all about! Hang out and enjoy friends and family inside ...