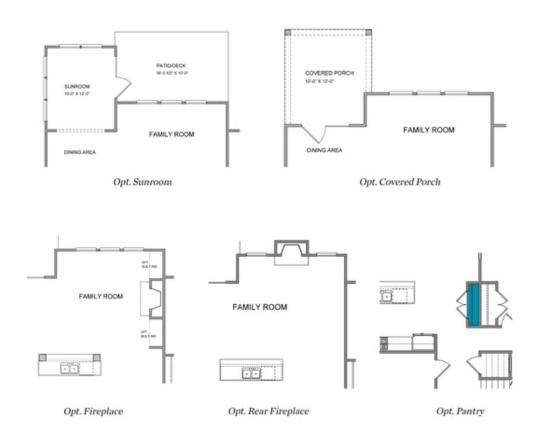

## Optional Layouts First Floor PANOCICK WE NUT NOT COMPRED PORCH DAME AREA FAMILY ROOM FAMILY

Want to Know More About This Home?

PRICED AT

\$799,900

2856 Sq Ft

□ 5 Beds

4.0 Baths

2 Car Garage

Fabulous Fall Savings! \$15,000 ANYWAY YOU WANT IT on contracts written in September. MOVE-IN READY! Bennett A - By The Providence Group with brick front elevation. Amazing Bennett floor plan has a study/office on the main floor perfect for a work at home professional. In addition to this open floorplan, there is a guest retreat with full bathroom/walk in shower & a SUNROOM! The kitchen is the central location for entertaining on the main floor & is open to the family room, dining and sunroom. The kitchen has Quartz countertops, and single bowl black sink. ( very on trend ) The main floor has 10ft. ceilings and 9 ft. on the 2nd floor. The Loft upstairs is perfect for gaming, another tv area or a second office! There are 3 additional bedrooms upstairs and 2 bathrooms not including the master bedroom and bath, which makes this home a whopping 5 bdrm 4 bath on unfinished basement! The owners bath has a dual vanity with granite counters & a separate soaking tub and walk in shower. Fantastic Interior Selections chosen, gorgeous home! This home is what open concept and family is all about! Hang out and enjoy friends and family inside ...