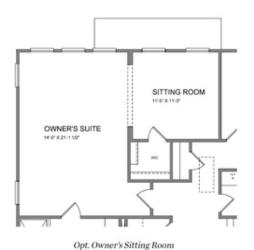

## Optional Layouts Second Floor

WHEN OPTIONAL OWNER'S WALK-IN SHOWER

Want to Know More About This Home?

Want to Know More About This Home?

PRICED AT

\$799,900

2856 Sq Ft

□ 5 Beds

4.0 Baths

2 Car Garage

Fabulous Fall Savings! \$15,000 ANYWAY YOU WANT IT on contracts written in September. MOVE-IN READY! Bennett A - By The Providence Group with brick front elevation. Amazing Bennett floor plan has a study/office on the main floor perfect for a work at home professional. In addition to this open floorplan, there is a guest retreat with full bathroom/walk in shower & a SUNROOM! The kitchen is the central location for entertaining on the main floor & is open to the family room, dining and sunroom. The kitchen has Quartz countertops, and single bowl black sink. ( very on trend ) The main floor has 10ft. ceilings and 9 ft. on the 2nd floor. The Loft upstairs is perfect for gaming, another tv area or a second office! There are 3 additional bedrooms upstairs and 2 bathrooms not including the master bedroom and bath, which makes this home a whopping 5 bdrm 4 bath on unfinished basement! The owners bath has a dual vanity with granite counters & a separate soaking tub and walk in shower. Fantastic Interior Selections chosen, gorgeous home! This home is what open concept and family is all about! Hang out and enjoy friends and family inside ...