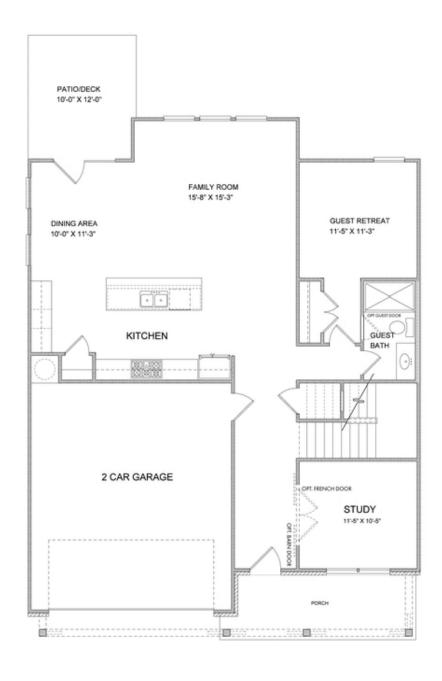

PRICED AT

\$799,900

2856 Sq Ft

□ 5 Beds

4.0 Baths

2 Car Garage

Fabulous Fall Savings! \$15,000 ANYWAY YOU WANT IT on contracts written in September. MOVE-IN READY! Bennett A - By The Providence Group with brick front elevation. Amazing Bennett floor plan has a study/office on the main floor perfect for a work at home professional. In addition to this open floorplan, there is a guest retreat with full bathroom/walk in shower & a SUNROOM! The kitchen is the central location for entertaining on the main floor & is open to the family room, dining and sunroom. The kitchen has Quartz countertops, and single bowl black sink. ( very on trend ) The main floor has 10ft. ceilings and 9 ft. on the 2nd floor. The Loft upstairs is perfect for gaming, another tv area or a second office! There are 3 additional bedrooms upstairs and 2 bathrooms not including the master bedroom and bath, which makes this home a whopping 5 bdrm 4 bath on unfinished basement! The owners bath has a dual vanity with granite counters & a separate soaking tub and walk in shower. Fantastic Interior Selections chosen, gorgeous home! This home is what open concept and family is all about! Hang out and enjoy friends and family inside ...

## Optional Layouts First Floor PANOCICK WE NUT NOT COMPRED PORCH DAME AREA FAMILY ROOM FAMILY

Want to Know More About This Home?