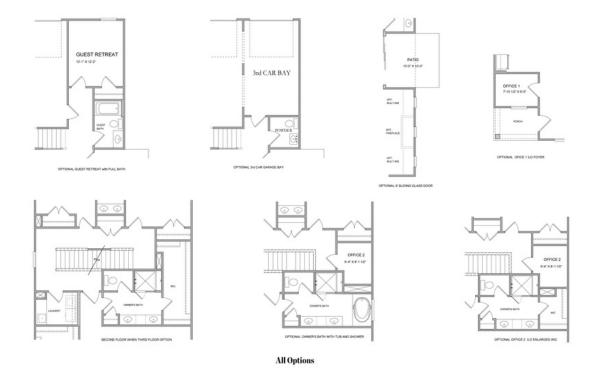

OPT Office 1 ilo Foyer

First Floor Options

OPT 3rd Car Garage Bay

OPT Guest Retreat w/ Full Bath

OPT 9' Sliding Glass Door

Second Floor Options

Want to Know More About This Home?