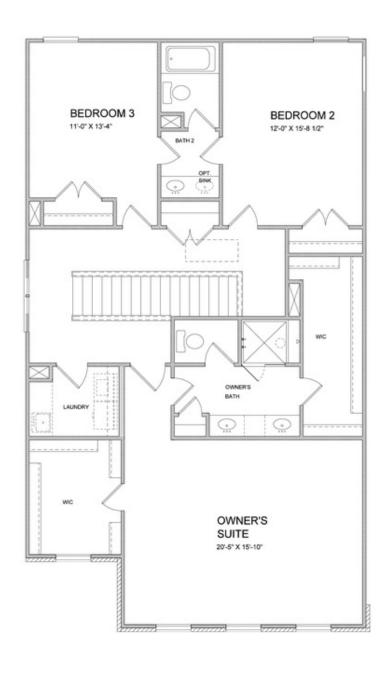

Spring into a New Home - with a brand new home By The Providence Group! Lots of interior upgrades in this home! The Tensley floor plan will feature 10' Ceilings and 8' doors on the main floor giving this plan a grand feeling as soon as you enter. The family room is a desirable open concept with fireplace and a slider door leading out to the covered patio, the family room is also a cozy spot for entertaining and gatherings looking into the beautiful gourmet kitchen showcasing stacked Bright white cabinets at the perimeter, double oven, generous island with pendant lights, Quartz kitchen countertops, and single bowl kitchen sink. Lastly on the main floor is a guest retreat and full bathroom featuring a convenient walk in shower which is a great feature for visitors. On the 2nd floor, the spacious Owner's Suite has separate his and hers closets, separate vanities with marble counters and frameless walk in shower. There is a Jack and Jill bathroom with double vanities for the upstairs 2 bedrooms. This home has a lot of thought put into its design and features. Courtyard home with patio that is fenced for all of our pet friends. Great ...