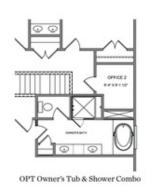

OPT Office 1 ilo Foyer

First Floor Options

OPT 3rd Car Garage Bay

OPT Guest Retreat w/ Full Bath

OPT 9' Sliding Glass Door

Second Floor Options

Want to Know More About This Home?