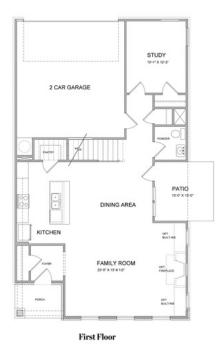

Spring into a New Home - with a brand new home By The Providence Group! Lots of interior upgrades in this home! The Tensley floor plan will feature 10' Ceilings and 8' doors on the main floor giving this plan a grand feeling as soon as you enter. The family room is a desirable open concept with fireplace and a slider door leading out to the covered patio, the family room is also a cozy spot for entertaining and gatherings looking into the beautiful gourmet kitchen showcasing stacked Bright white cabinets at the perimeter, double oven, generous island with pendant lights, Quartz kitchen countertops, and single bowl kitchen sink. Lastly on the main floor is a guest retreat and full bathroom featuring a convenient walk in shower which is a great feature for visitors. On the 2nd floor, the spacious Owner's Suite has separate his and hers closets, separate vanities with marble counters and frameless walk in shower. There is a Jack and Jill bathroom with double vanities for the upstairs 2 bedrooms. This home has a lot of thought put into its design and features. Courtyard home with patio that is fenced for all of our pet friends. Great ...

OPT Office 1 ilo Foyer

First Floor Options

OPT 3rd Car Garage Bay

OPT Guest Retreat w/ Full Bath

OPT 9' Sliding Glass Door

Second Floor Options

Want to Know More About This Home?