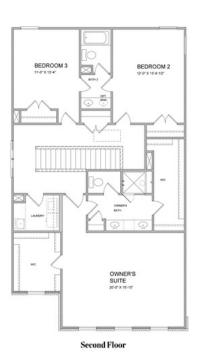

Spring into a New Home - with a brand new home By The Providence Group! Lots of interior upgrades in this home! The Tensley floor plan will feature 10' Ceilings and 8' doors on the main floor giving this plan a grand feeling as soon as you enter. The family room is a desirable open concept with fireplace and a slider door leading out to the covered patio, the family room is also a cozy spot for entertaining and gatherings looking into the beautiful gourmet kitchen showcasing stacked Bright white cabinets at the perimeter, double oven, generous island with pendant lights, Quartz kitchen countertops, and single bowl kitchen sink. Lastly on the main floor is a guest retreat and full bathroom featuring a convenient walk in shower which is a great feature for visitors. On the 2nd floor, the spacious Owner's Suite has separate his and hers closets, separate vanities with marble counters and frameless walk in shower. There is a Jack and Jill bathroom with double vanities for the upstairs 2 bedrooms. This home has a lot of thought put into its design and features. Courtyard home with patio that is fenced for all of our pet friends. Great ...