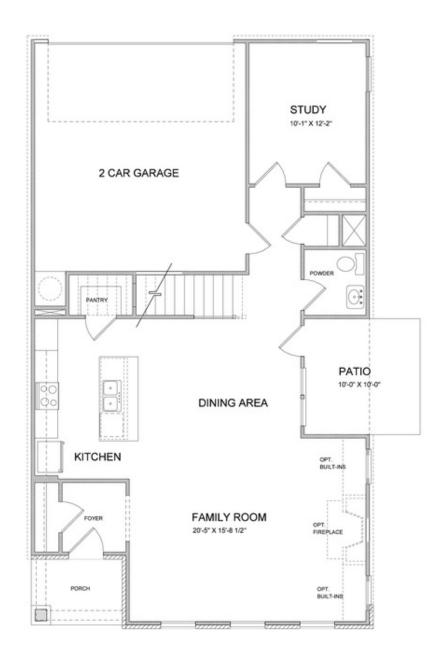

Spring into a New Home - with a brand new home By The Providence Group! Lots of interior upgrades in this home! The Tensley floor plan will feature 10' Ceilings and 8' doors on the main floor giving this plan a grand feeling as soon as you enter. The family room is a desirable open concept with fireplace and a slider door leading out to the covered patio, the family room is also a cozy spot for entertaining and gatherings looking into the beautiful gourmet kitchen showcasing stacked Bright white cabinets at the perimeter, double oven, generous island with pendant lights, Quartz kitchen countertops, and single bowl kitchen sink. Lastly on the main floor is a guest retreat and full bathroom featuring a convenient walk in shower which is a great feature for visitors. On the 2nd floor, the spacious Owner's Suite has separate his and hers closets, separate vanities with marble counters and frameless walk in shower. There is a Jack and Jill bathroom with double vanities for the upstairs 2 bedrooms. This home has a lot of thought put into its design and features. Courtyard home with patio that is fenced for all of our pet friends. Great ...