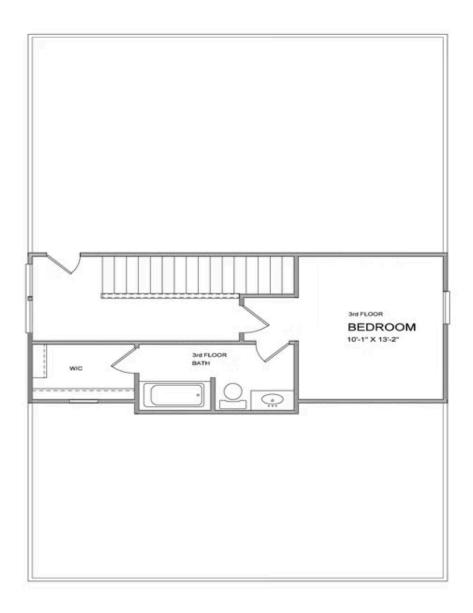

PRICED AT \$626,075

2483 Sq Ft

4 Beds

3.0 Baths

🕮 2 Car Garage

2.0 Story

Elevate your life in 2023 with a new home by The Providence Group and \$5,000 towards closing cost when financing with one of Seller's 4 preferred lenders. Owens D - New Construction! Courtyard home with covered patio and Beautiful farmhouse style elevation with siding, metal roof on front porch, brick front, and brick watertable with rear entry garage. Upon entering the Owens floorplan, you will find 10 ft. Ceilings on the main floor and gorgeous hard surface floors throughout the main living space. The gourmet kitchen features stacked white cabinets around the perimeter and driftwood stain on the island. Quartz kitchen countertops, tile backsplash, stainless appliances with double oven and single bowl kitchen sink finish out the design selections in the kitchen. The family room, kitchen and dining area are all open concept living. There is a private Guest suite with full bathroom on the main floor. On the 2nd floor through double doors, you will find the Huge Owner's Suite which has separate his and hers closets, separate vanities and and extra large walk in shower. As you leave the owners bedroom and head to the secondary bedrooms, you will pass the laundry room which is conveniently located for ...