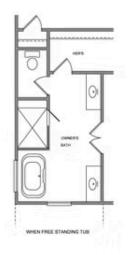

PRICED AT \$626,075

2483 Sq Ft

4 Beds

3.0 Baths

🕮 2 Car Garage

2.0 Story

Elevate your life in 2023 with a new home by The Providence Group and \$5,000 towards closing cost when financing with one of Seller's 4 preferred lenders. Owens D - New Construction! Courtyard home with covered patio and Beautiful farmhouse style elevation with siding, metal roof on front porch, brick front, and brick watertable with rear entry garage. Upon entering the Owens floorplan, you will find 10 ft. Ceilings on the main floor and gorgeous hard surface floors throughout the main living space. The gourmet kitchen features stacked white cabinets around the perimeter and driftwood stain on the island. Quartz kitchen countertops, tile backsplash, stainless appliances with double oven and single bowl kitchen sink finish out the design selections in the kitchen. The family room, kitchen and dining area are all open concept living. There is a private Guest suite with full bathroom on the main floor. On the 2nd floor through double doors, you will find the Huge Owner's Suite which has separate his and hers closets, separate vanities and and extra large walk in shower. As you leave the owners bedroom and head to the secondary bedrooms, you will pass the laundry room which is conveniently located for ...