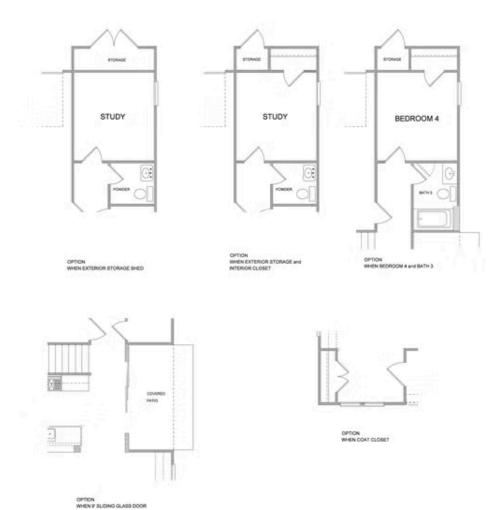

PRICED AT \$626,075

2483 Sq Ft

4 Beds

3.0 Baths

🕮 2 Car Garage

2.0 Story

Elevate your life in 2023 with a new home by The Providence Group and \$5,000 towards closing cost when financing with one of Seller's 4 preferred lenders. Owens D - New Construction! Courtyard home with covered patio and Beautiful farmhouse style elevation with siding, metal roof on front porch, brick front, and brick watertable with rear entry garage. Upon entering the Owens floorplan, you will find 10 ft. Ceilings on the main floor and gorgeous hard surface floors throughout the main living space. The gourmet kitchen features stacked white cabinets around the perimeter and driftwood stain on the island. Quartz kitchen countertops, tile backsplash, stainless appliances with double oven and single bowl kitchen sink finish out the design selections in the kitchen. The family room, kitchen and dining area are all open concept living. There is a private Guest suite with full bathroom on the main floor. On the 2nd floor through double doors, you will find the Huge Owner's Suite which has separate his and hers closets, separate vanities and and extra large walk in shower. As you leave the owners bedroom and head to the secondary bedrooms, you will pass the laundry room which is conveniently located for ...