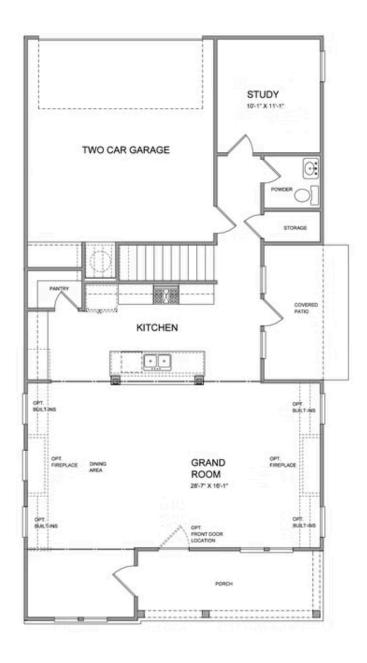

PRICED AT \$626,075

2483 Sq Ft

4 Beds

3.0 Baths

🕮 2 Car Garage

2.0 Story

Elevate your life in 2023 with a new home by The Providence Group and \$5,000 towards closing cost when financing with one of Seller's 4 preferred lenders. Owens D - New Construction! Courtyard home with covered patio and Beautiful farmhouse style elevation with siding, metal roof on front porch, brick front, and brick watertable with rear entry garage. Upon entering the Owens floorplan, you will find 10 ft. Ceilings on the main floor and gorgeous hard surface floors throughout the main living space. The gourmet kitchen features stacked white cabinets around the perimeter and driftwood stain on the island. Quartz kitchen countertops, tile backsplash, stainless appliances with double oven and single bowl kitchen sink finish out the design selections in the kitchen. The family room, kitchen and dining area are all open concept living. There is a private Guest suite with full bathroom on the main floor. On the 2nd floor through double doors, you will find the Huge Owner's Suite which has separate his and hers closets, separate vanities and and extra large walk in shower. As you leave the owners bedroom and head to the secondary bedrooms, you will pass the laundry room which is conveniently located for ...