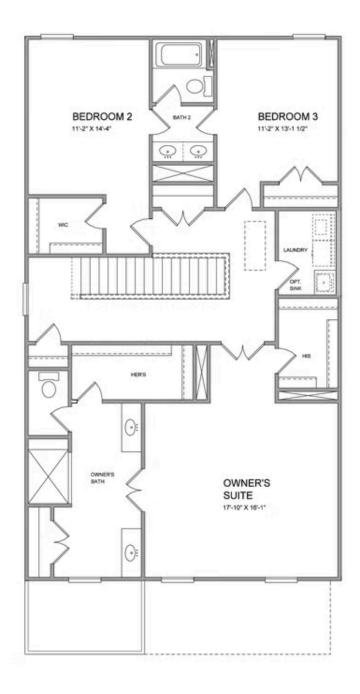

PRICED AT \$626,075

2483 Sq Ft

4 Beds

3.0 Baths

🕮 2 Car Garage

2.0 Story

Elevate your life in 2023 with a new home by The Providence Group and \$5,000 towards closing cost when financing with one of Seller's 4 preferred lenders. Owens D - New Construction! Courtyard home with covered patio and Beautiful farmhouse style elevation with siding, metal roof on front porch, brick front, and brick watertable with rear entry garage. Upon entering the Owens floorplan, you will find 10 ft. Ceilings on the main floor and gorgeous hard surface floors throughout the main living space. The gourmet kitchen features stacked white cabinets around the perimeter and driftwood stain on the island. Quartz kitchen countertops, tile backsplash, stainless appliances with double oven and single bowl kitchen sink finish out the design selections in the kitchen. The family room, kitchen and dining area are all open concept living. There is a private Guest suite with full bathroom on the main floor. On the 2nd floor through double doors, you will find the Huge Owner's Suite which has separate his and hers closets, separate vanities and and extra large walk in shower. As you leave the owners bedroom and head to the secondary bedrooms, you will pass the laundry room which is conveniently located for ...