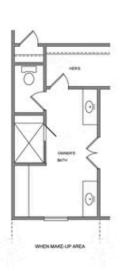

PRICED AT \$626,075

2483 Sq Ft

4 Beds

3.0 Baths

🕮 2 Car Garage

2.0 Story

Elevate your life in 2023 with a new home by The Providence Group and \$5,000 towards closing cost when financing with one of Seller's 4 preferred lenders. Owens D - New Construction! Courtyard home with covered patio and Beautiful farmhouse style elevation with siding, metal roof on front porch, brick front, and brick watertable with rear entry garage. Upon entering the Owens floorplan, you will find 10 ft. Ceilings on the main floor and gorgeous hard surface floors throughout the main living space. The gourmet kitchen features stacked white cabinets around the perimeter and driftwood stain on the island. Quartz kitchen countertops, tile backsplash, stainless appliances with double oven and single bowl kitchen sink finish out the design selections in the kitchen. The family room, kitchen and dining area are all open concept living. There is a private Guest suite with full bathroom on the main floor. On the 2nd floor through double doors, you will find the Huge Owner's Suite which has separate his and hers closets, separate vanities and and extra large walk in shower. As you leave the owners bedroom and head to the secondary bedrooms, you will pass the laundry room which is conveniently located for ...