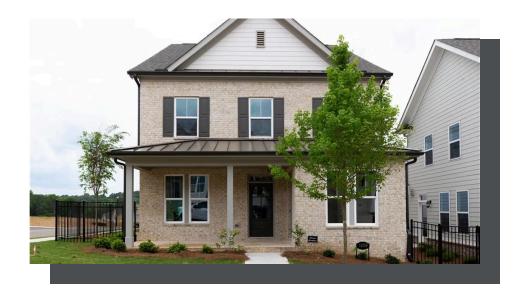

PRICED AT \$626,075

2483 Sq Ft

4 Beds

3.0 Baths

🕮 2 Car Garage

2.0 Story

Elevate your life in 2023 with a new home by The Providence Group and \$5,000 towards closing cost when financing with one of Seller's 4 preferred lenders. Owens D - New Construction! Courtyard home with covered patio and Beautiful farmhouse style elevation with siding, metal roof on front porch, brick front, and brick watertable with rear entry garage. Upon entering the Owens floorplan, you will find 10 ft. Ceilings on the main floor and gorgeous hard surface floors throughout the main living space. The gourmet kitchen features stacked white cabinets around the perimeter and driftwood stain on the island. Quartz kitchen countertops, tile backsplash, stainless appliances with double oven and single bowl kitchen sink finish out the design selections in the kitchen. The family room, kitchen and dining area are all open concept living. There is a private Guest suite with full bathroom on the main floor. On the 2nd floor through double doors, you will find the Huge Owner's Suite which has separate his and hers closets, separate vanities and and extra large walk in shower. As you leave the owners bedroom and head to the secondary bedrooms, you will pass the laundry room which is conveniently located for ...