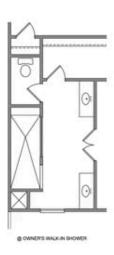

PRICED AT \$626,075

2483 Sq Ft

4 Beds

3.0 Baths

🕮 2 Car Garage

2.0 Story

Elevate your life in 2023 with a new home by The Providence Group and \$5,000 towards closing cost when financing with one of Seller's 4 preferred lenders. Owens D - New Construction! Courtyard home with covered patio and Beautiful farmhouse style elevation with siding, metal roof on front porch, brick front, and brick watertable with rear entry garage. Upon entering the Owens floorplan, you will find 10 ft. Ceilings on the main floor and gorgeous hard surface floors throughout the main living space. The gourmet kitchen features stacked white cabinets around the perimeter and driftwood stain on the island. Quartz kitchen countertops, tile backsplash, stainless appliances with double oven and single bowl kitchen sink finish out the design selections in the kitchen. The family room, kitchen and dining area are all open concept living. There is a private Guest suite with full bathroom on the main floor. On the 2nd floor through double doors, you will find the Huge Owner's Suite which has separate his and hers closets, separate vanities and and extra large walk in shower. As you leave the owners bedroom and head to the secondary bedrooms, you will pass the laundry room which is conveniently located for ...