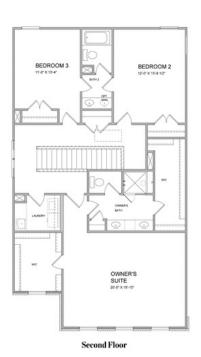

SINGLE FAMILY INMILLCROFT SINGLE FAMILY | BUFORD, GA

PRICED AT

\$586,960

2360 Sq Ft

4 Beds

3.0 Baths

2 Car Garage

ELEVATE YOUR LIFE IN 2023 with a brand new home By The Providence Group! Lots of interior upgrades in this home! The Tensley floor plan will feature 10' Ceilings and 8' doors on the main floor giving this plan a grand feeling as soon as you enter. The family room is a desirable open concept which is a cozy spot for gatherings looking into the beautiful, gourmet kitchen showcasing stacked Bright white cabinets at the perimeter, double oven, large island with pendant lights, Quartz kitchen countertops, and single bowl kitchen sink. Lastly on the main floor is a guest retreat and full bathroom with walk in shower which is a great feature for visitors. On the 2nd floor, the spacious Owner's Suite has separate his and hers closets, separate vanities with marble counters and frameless, walk in shower and separate soaking tub. There is a Jack and Jill bathroom with double vanities for the upstairs 2 bedrooms. This home has a lot of thought put into its design and features. Courtyard home with patio that is fenced. Great home to make yours today and get ready to enjoy your new home for 2024! Home is UNDER CONSTRUCTION AND ESTIMATED TO ...

Second Floor Options

Want to Know More About This Home?