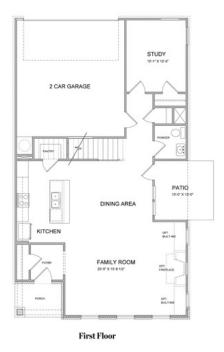

SINGLE FAMILY INMILLCROFT SINGLE FAMILY | BUFORD, GA

PRICED AT

\$586,960

2360 Sq Ft

4 Beds

3.0 Baths

2 Car Garage

ELEVATE YOUR LIFE IN 2023 with a brand new home By The Providence Group! Lots of interior upgrades in this home! The Tensley floor plan will feature 10' Ceilings and 8' doors on the main floor giving this plan a grand feeling as soon as you enter. The family room is a desirable open concept which is a cozy spot for gatherings looking into the beautiful, gourmet kitchen showcasing stacked Bright white cabinets at the perimeter, double oven, large island with pendant lights, Quartz kitchen countertops, and single bowl kitchen sink. Lastly on the main floor is a guest retreat and full bathroom with walk in shower which is a great feature for visitors. On the 2nd floor, the spacious Owner's Suite has separate his and hers closets, separate vanities with marble counters and frameless, walk in shower and separate soaking tub. There is a Jack and Jill bathroom with double vanities for the upstairs 2 bedrooms. This home has a lot of thought put into its design and features. Courtyard home with patio that is fenced. Great home to make yours today and get ready to enjoy your new home for 2024! Home is UNDER CONSTRUCTION AND ESTIMATED TO ...

Want to Know More About This Home?

SINGLE FAMILY INMILLCROFT SINGLE FAMILY | BUFORD, GA

Optional 3rd Floor

Want to Know More About This Home?

SINGLE FAMILY INMILLCROFT SINGLE FAMILY | BUFORD, GA

First Floor Options

Second Floor Options

Want to Know More About This Home?