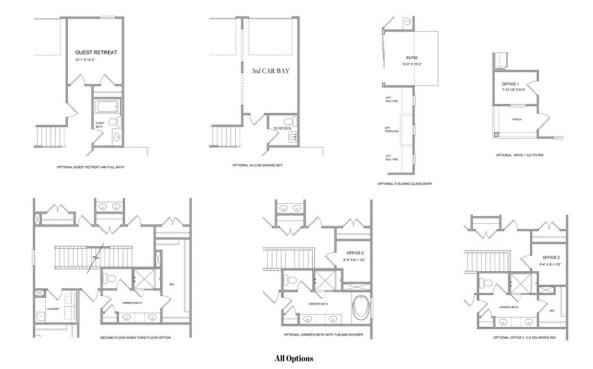

or visitors. On the 2nd floor, the spacious Owner's Suite has separate his and hers closets, separate vanities with marble counters and frameless, walk in shower and separate soaking tub. There is a Jack and Jill bathroom with double vanities for the upstairs 2 bedrooms. This home has a lot of thought put into its design and features. Courtyard home with patio that is fenced. Great home to make yours today and get ready to enjoy your new home for 2024! Home is UNDER CONSTRUCTION AND ESTIMATED TO ...

Want to Know More About This Home?







SINGLE FAMILY INMILLCROFT SINGLE FAMILY | BUFORD, GA





Want to Know More About This Home?







SINGLE FAMILY INMILLCROFT SINGLE FAMILY | BUFORD, GA



Want to Know More About This Home?







SINGLE FAMILY INMILLCROFT SINGLE FAMILY | BUFORD, GA



Want to Know More About This Home?







SINGLE FAMILY INMILLCROFT SINGLE FAMILY | BUFORD, GA



Want to Know More About This Home?







SINGLE FAMILY INMILLCROFT SINGLE FAMILY | BUFORD, GA



Want to Know More About This Home?







SINGLE FAMILY INMILLCROFT SINGLE FAMILY | BUFORD, GA



Optional 3rd Floor

Want to Know More About This Home?







SINGLE FAMILY INMILLCROFT SINGLE FAMILY | BUFORD, GA



First Floor Options





Second Floor Options

Want to Know More About This Home?