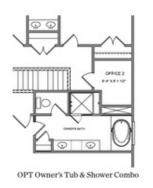

SINGLE FAMILY INMILLCROFT SINGLE FAMILY | BUFORD, GA

PRICED AT

\$586,960

2360 Sq Ft

4 Beds

3.0 Baths

2 Car Garage

ELEVATE YOUR LIFE IN 2023 with a brand new home By The Providence Group! Lots of interior upgrades in this home! The Tensley floor plan will feature 10' Ceilings and 8' doors on the main floor giving this plan a grand feeling as soon as you enter. The family room is a desirable open concept which is a cozy spot for gatherings looking into the beautiful, gourmet kitchen showcasing stacked Bright white cabinets at the perimeter, double oven, large island with pendant lights, Quartz kitchen countertops, and single bowl kitchen sink. Lastly on the main floor is a guest retreat and full bathroom with walk in shower which is a great feature for visitors. On the 2nd floor, the spacious Owner's Suite has separate his and hers closets, separate vanities with marble counters and frameless, walk in shower and separate soaking tub. There is a Jack and Jill bathroom with double vanities for the upstairs 2 bedrooms. This home has a lot of thought put into its design and features. Courtyard home with patio that is fenced. Great home to make yours today and get ready to enjoy your new home for 2024! Home is UNDER CONSTRUCTION AND ESTIMATED TO ...

Second Floor Options

Want to Know More About This Home?