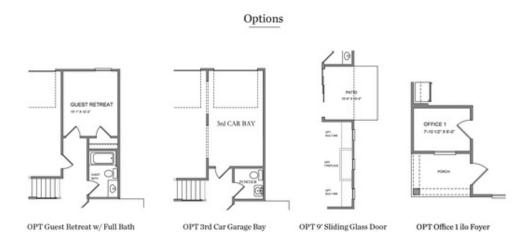

SINGLE FAMILY INMILLCROFT SINGLE FAMILY | BUFORD, GA

PRICED AT

\$586,960

2360 Sq Ft

4 Beds

3.0 Baths

2 Car Garage

ELEVATE YOUR LIFE IN 2023 with a brand new home By The Providence Group! Lots of interior upgrades in this home! The Tensley floor plan will feature 10' Ceilings and 8' doors on the main floor giving this plan a grand feeling as soon as you enter. The family room is a desirable open concept which is a cozy spot for gatherings looking into the beautiful, gourmet kitchen showcasing stacked Bright white cabinets at the perimeter, double oven, large island with pendant lights, Quartz kitchen countertops, and single bowl kitchen sink. Lastly on the main floor is a guest retreat and full bathroom with walk in shower which is a great feature for visitors. On the 2nd floor, the spacious Owner's Suite has separate his and hers closets, separate vanities with marble counters and frameless, walk in shower and separate soaking tub. There is a Jack and Jill bathroom with double vanities for the upstairs 2 bedrooms. This home has a lot of thought put into its design and features. Courtyard home with patio that is fenced. Great home to make yours today and get ready to enjoy your new home for 2024! Home is UNDER CONSTRUCTION AND ESTIMATED TO ...

Want to Know More About This Home?

SINGLE FAMILY INMILLCROFT SINGLE FAMILY | BUFORD, GA

Optional 3rd Floor

Want to Know More About This Home?

SINGLE FAMILY INMILLCROFT SINGLE FAMILY | BUFORD, GA

First Floor Options

Second Floor Options

Want to Know More About This Home?