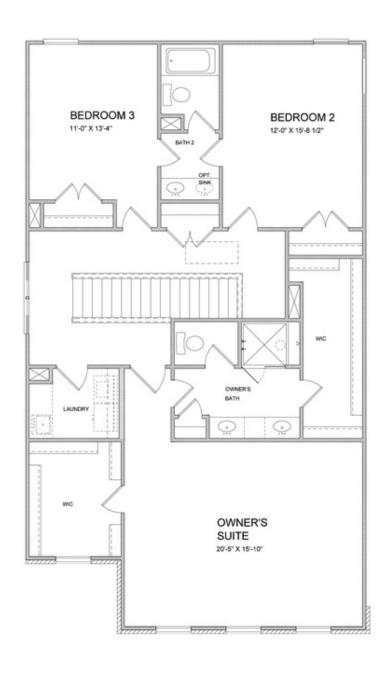

SINGLE FAMILY INMILLCROFT SINGLE FAMILY | BUFORD, GA

PRICED AT

\$586,960

2360 Sq Ft

4 Beds

3.0 Baths

2 Car Garage

ELEVATE YOUR LIFE IN 2023 with a brand new home By The Providence Group! Lots of interior upgrades in this home! The Tensley floor plan will feature 10' Ceilings and 8' doors on the main floor giving this plan a grand feeling as soon as you enter. The family room is a desirable open concept which is a cozy spot for gatherings looking into the beautiful, gourmet kitchen showcasing stacked Bright white cabinets at the perimeter, double oven, large island with pendant lights, Quartz kitchen countertops, and single bowl kitchen sink. Lastly on the main floor is a guest retreat and full bathroom with walk in shower which is a great feature for visitors. On the 2nd floor, the spacious Owner's Suite has separate his and hers closets, separate vanities with marble counters and frameless, walk in shower and separate soaking tub. There is a Jack and Jill bathroom with double vanities for the upstairs 2 bedrooms. This home has a lot of thought put into its design and features. Courtyard home with patio that is fenced. Great home to make yours today and get ready to enjoy your new home for 2024! Home is UNDER CONSTRUCTION AND ESTIMATED TO ...