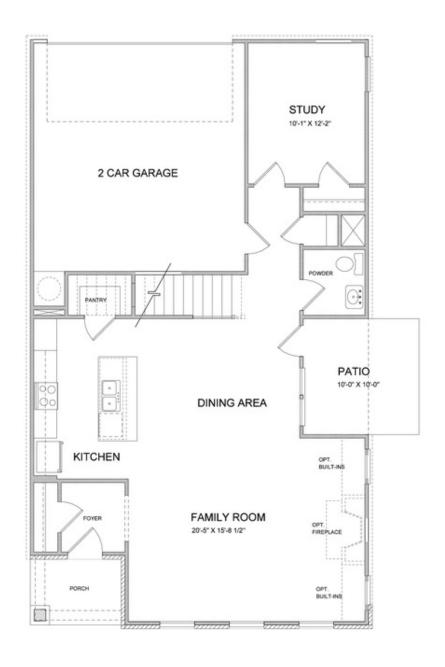

SINGLE FAMILY INMILLCROFT SINGLE FAMILY | BUFORD, GA

PRICED AT

\$586,960

2360 Sq Ft

4 Beds

3.0 Baths

2 Car Garage

ELEVATE YOUR LIFE IN 2023 with a brand new home By The Providence Group! Lots of interior upgrades in this home! The Tensley floor plan will feature 10' Ceilings and 8' doors on the main floor giving this plan a grand feeling as soon as you enter. The family room is a desirable open concept which is a cozy spot for gatherings looking into the beautiful, gourmet kitchen showcasing stacked Bright white cabinets at the perimeter, double oven, large island with pendant lights, Quartz kitchen countertops, and single bowl kitchen sink. Lastly on the main floor is a guest retreat and full bathroom with walk in shower which is a great feature for visitors. On the 2nd floor, the spacious Owner's Suite has separate his and hers closets, separate vanities with marble counters and frameless, walk in shower and separate soaking tub. There is a Jack and Jill bathroom with double vanities for the upstairs 2 bedrooms. This home has a lot of thought put into its design and features. Courtyard home with patio that is fenced. Great home to make yours today and get ready to enjoy your new home for 2024! Home is UNDER CONSTRUCTION AND ESTIMATED TO ...

Want to Know More About This Home?

SINGLE FAMILY INMILLCROFT SINGLE FAMILY | BUFORD, GA

Optional 3rd Floor

Want to Know More About This Home?

SINGLE FAMILY INMILLCROFT SINGLE FAMILY | BUFORD, GA

First Floor Options