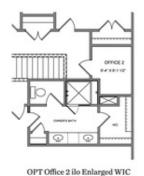

SINGLE FAMILY INMILLCROFT SINGLE FAMILY | BUFORD, GA

PRICED AT

\$586,960

2360 Sq Ft

4 Beds

3.0 Baths

2 Car Garage

ELEVATE YOUR LIFE IN 2023 with a brand new home By The Providence Group! Lots of interior upgrades in this home! The Tensley floor plan will feature 10' Ceilings and 8' doors on the main floor giving this plan a grand feeling as soon as you enter. The family room is a desirable open concept which is a cozy spot for gatherings looking into the beautiful, gourmet kitchen showcasing stacked Bright white cabinets at the perimeter, double oven, large island with pendant lights, Quartz kitchen countertops, and single bowl kitchen sink. Lastly on the main floor is a guest retreat and full bathroom with walk in shower which is a great feature for visitors. On the 2nd floor, the spacious Owner's Suite has separate his and hers closets, separate vanities with marble counters and frameless, walk in shower and separate soaking tub. There is a Jack and Jill bathroom with double vanities for the upstairs 2 bedrooms. This home has a lot of thought put into its design and features. Courtyard home with patio that is fenced. Great home to make yours today and get ready to enjoy your new home for 2024! Home is UNDER CONSTRUCTION AND ESTIMATED TO ...

Second Floor Options

Want to Know More About This Home?