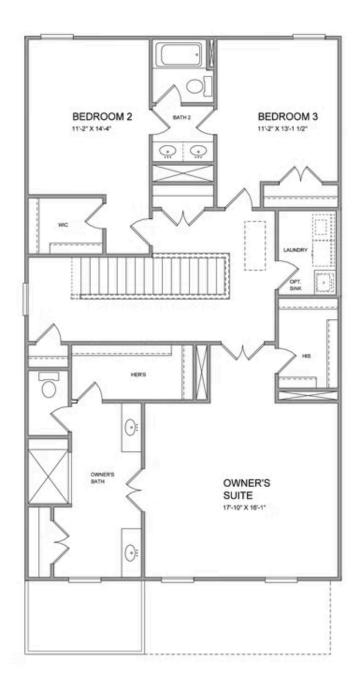

PRICED AT \$589,230

2483 Sq Ft

4 Beds

⇒ 3.0 Baths

2 Car Garage

2.0 Story

Elevate your life in 2023 with a new home by The Providence Group and \$5,000 towards closing cost when financing with one of Seller's 4 preferred lenders. Owens A - New Construction! Courtyard home with covered patio and fantastic location within the community! Beautiful farmhouse style elevation with siding, metal roof on front porch, and brick watertable with rear entry garage. Upon entering the Owens floorplan, you will find 10 ft. Ceilings on the main floor and gorgeous hard surface floors throughout the main living space. The gourmet kitchen features stacked white cabinets around the perimeter and willow gray island. Quartz kitchen countertops, tile backsplash, stainless appliances with double oven and single bowl kitchen sink finish out the design selections in the kitchen. The family room offers a cozy fireplace with quartzite surround and stained box beam mantle. There is a private Guest suite with full bathroom on the main floor. On the 2nd floor, you will find the Huge Owner's Suite which has separate his and hers closets, separate vanities and walk in shower. There is a shared bath for the secondary upstairs bedrooms. Your laundry room is conveniently located between the owners bedroom and the secondary bedrooms. Lots ...