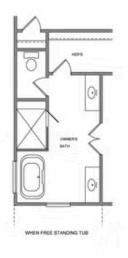

PRICED AT \$589,230

2483 Sq Ft

4 Beds

⇒ 3.0 Baths

2 Car Garage

2.0 Story

Elevate your life in 2023 with a new home by The Providence Group and \$5,000 towards closing cost when financing with one of Seller's 4 preferred lenders. Owens A - New Construction! Courtyard home with covered patio and fantastic location within the community! Beautiful farmhouse style elevation with siding, metal roof on front porch, and brick watertable with rear entry garage. Upon entering the Owens floorplan, you will find 10 ft. Ceilings on the main floor and gorgeous hard surface floors throughout the main living space. The gourmet kitchen features stacked white cabinets around the perimeter and willow gray island. Quartz kitchen countertops, tile backsplash, stainless appliances with double oven and single bowl kitchen sink finish out the design selections in the kitchen. The family room offers a cozy fireplace with quartzite surround and stained box beam mantle. There is a private Guest suite with full bathroom on the main floor. On the 2nd floor, you will find the Huge Owner's Suite which has separate his and hers closets, separate vanities and walk in shower. There is a shared bath for the secondary upstairs bedrooms. Your laundry room is conveniently located between the owners bedroom and the secondary bedrooms. Lots ...