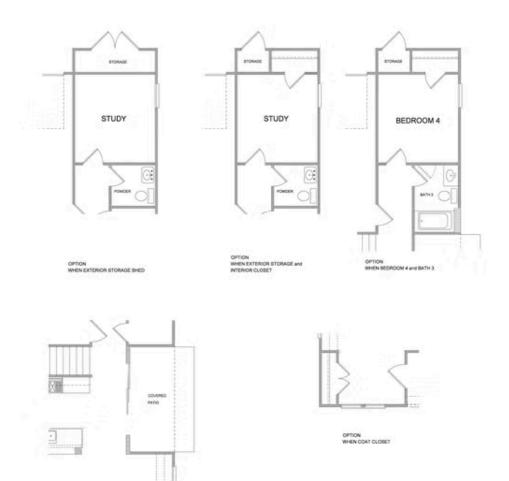

PRICED AT \$589,230

2483 Sq Ft

4 Beds

⇒ 3.0 Baths

2 Car Garage

2.0 Story

Elevate your life in 2023 with a new home by The Providence Group and \$5,000 towards closing cost when financing with one of Seller's 4 preferred lenders. Owens A - New Construction! Courtyard home with covered patio and fantastic location within the community! Beautiful farmhouse style elevation with siding, metal roof on front porch, and brick watertable with rear entry garage. Upon entering the Owens floorplan, you will find 10 ft. Ceilings on the main floor and gorgeous hard surface floors throughout the main living space. The gourmet kitchen features stacked white cabinets around the perimeter and willow gray island. Quartz kitchen countertops, tile backsplash, stainless appliances with double oven and single bowl kitchen sink finish out the design selections in the kitchen. The family room offers a cozy fireplace with quartzite surround and stained box beam mantle. There is a private Guest suite with full bathroom on the main floor. On the 2nd floor, you will find the Huge Owner's Suite which has separate his and hers closets, separate vanities and walk in shower. There is a shared bath for the secondary upstairs bedrooms. Your laundry room is conveniently located between the owners bedroom and the secondary bedrooms. Lots ...