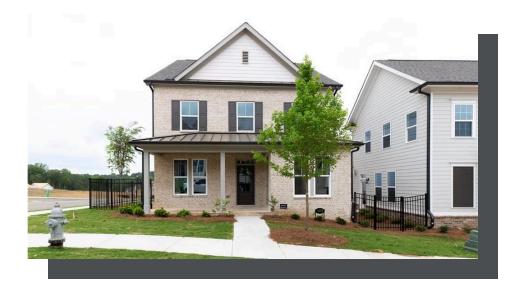

PRICED AT \$589,230

2483 Sq Ft

4 Beds

⇒ 3.0 Baths

2 Car Garage

2.0 Story

Elevate your life in 2023 with a new home by The Providence Group and \$5,000 towards closing cost when financing with one of Seller's 4 preferred lenders. Owens A - New Construction! Courtyard home with covered patio and fantastic location within the community! Beautiful farmhouse style elevation with siding, metal roof on front porch, and brick watertable with rear entry garage. Upon entering the Owens floorplan, you will find 10 ft. Ceilings on the main floor and gorgeous hard surface floors throughout the main living space. The gourmet kitchen features stacked white cabinets around the perimeter and willow gray island. Quartz kitchen countertops, tile backsplash, stainless appliances with double oven and single bowl kitchen sink finish out the design selections in the kitchen. The family room offers a cozy fireplace with quartzite surround and stained box beam mantle. There is a private Guest suite with full bathroom on the main floor. On the 2nd floor, you will find the Huge Owner's Suite which has separate his and hers closets, separate vanities and walk in shower. There is a shared bath for the secondary upstairs bedrooms. Your laundry room is conveniently located between the owners bedroom and the secondary bedrooms. Lots ...