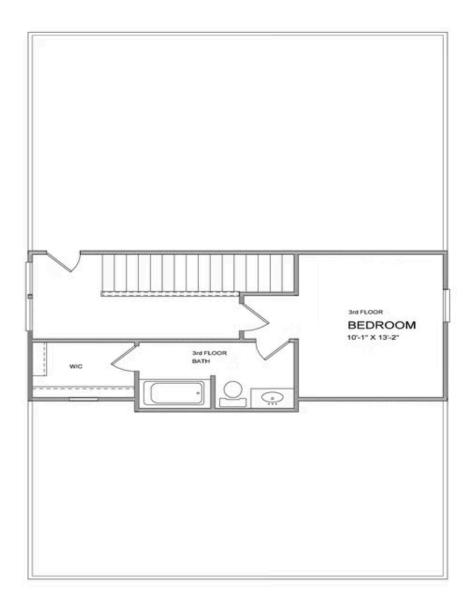

PRICED AT \$589,230

2483 Sq Ft

4 Beds

⇒ 3.0 Baths

2 Car Garage

2.0 Story

Elevate your life in 2023 with a new home by The Providence Group and \$5,000 towards closing cost when financing with one of Seller's 4 preferred lenders. Owens A - New Construction! Courtyard home with covered patio and fantastic location within the community! Beautiful farmhouse style elevation with siding, metal roof on front porch, and brick watertable with rear entry garage. Upon entering the Owens floorplan, you will find 10 ft. Ceilings on the main floor and gorgeous hard surface floors throughout the main living space. The gourmet kitchen features stacked white cabinets around the perimeter and willow gray island. Quartz kitchen countertops, tile backsplash, stainless appliances with double oven and single bowl kitchen sink finish out the design selections in the kitchen. The family room offers a cozy fireplace with quartzite surround and stained box beam mantle. There is a private Guest suite with full bathroom on the main floor. On the 2nd floor, you will find the Huge Owner's Suite which has separate his and hers closets, separate vanities and walk in shower. There is a shared bath for the secondary upstairs bedrooms. Your laundry room is conveniently located between the owners bedroom and the secondary bedrooms. Lots ...