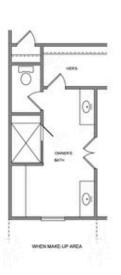

PRICED AT \$589,230

2483 Sq Ft

4 Beds

⇒ 3.0 Baths

2 Car Garage

2.0 Story

Elevate your life in 2023 with a new home by The Providence Group and \$5,000 towards closing cost when financing with one of Seller's 4 preferred lenders. Owens A - New Construction! Courtyard home with covered patio and fantastic location within the community! Beautiful farmhouse style elevation with siding, metal roof on front porch, and brick watertable with rear entry garage. Upon entering the Owens floorplan, you will find 10 ft. Ceilings on the main floor and gorgeous hard surface floors throughout the main living space. The gourmet kitchen features stacked white cabinets around the perimeter and willow gray island. Quartz kitchen countertops, tile backsplash, stainless appliances with double oven and single bowl kitchen sink finish out the design selections in the kitchen. The family room offers a cozy fireplace with quartzite surround and stained box beam mantle. There is a private Guest suite with full bathroom on the main floor. On the 2nd floor, you will find the Huge Owner's Suite which has separate his and hers closets, separate vanities and walk in shower. There is a shared bath for the secondary upstairs bedrooms. Your laundry room is conveniently located between the owners bedroom and the secondary bedrooms. Lots ...