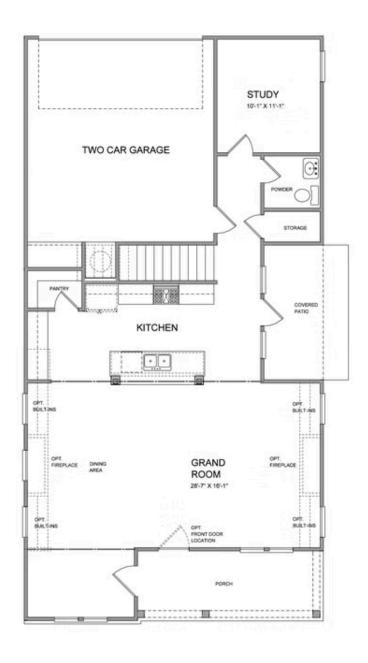

PRICED AT \$589,230

2483 Sq Ft

4 Beds

⇒ 3.0 Baths

2 Car Garage

2.0 Story

Elevate your life in 2023 with a new home by The Providence Group and \$5,000 towards closing cost when financing with one of Seller's 4 preferred lenders. Owens A - New Construction! Courtyard home with covered patio and fantastic location within the community! Beautiful farmhouse style elevation with siding, metal roof on front porch, and brick watertable with rear entry garage. Upon entering the Owens floorplan, you will find 10 ft. Ceilings on the main floor and gorgeous hard surface floors throughout the main living space. The gourmet kitchen features stacked white cabinets around the perimeter and willow gray island. Quartz kitchen countertops, tile backsplash, stainless appliances with double oven and single bowl kitchen sink finish out the design selections in the kitchen. The family room offers a cozy fireplace with quartzite surround and stained box beam mantle. There is a private Guest suite with full bathroom on the main floor. On the 2nd floor, you will find the Huge Owner's Suite which has separate his and hers closets, separate vanities and walk in shower. There is a shared bath for the secondary upstairs bedrooms. Your laundry room is conveniently located between the owners bedroom and the secondary bedrooms. Lots ...