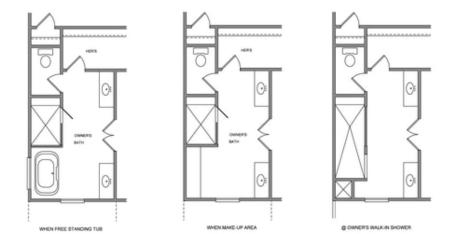

Elevate your life in 2023 with a new home by The Providence Group and \$5,000 towards closing cost when financing with one of Seller's 4 preferred lenders. Owens A - New Construction! Courtyard home with covered patio and fantastic location within the community! Beautiful farmhouse style elevation with siding, metal roof on front porch, and brick watertable with rear entry garage. Upon entering the Owens floorplan, you will find 10 ft. Ceilings on the main floor and gorgeous hard surface floors throughout the main living space. The gourmet kitchen features stacked white cabinets around the perimeter and willow gray island. Quartz kitchen countertops, tile backsplash, stainless appliances with double oven and single bowl kitchen sink finish out the design selections in the kitchen. The family room offers a cozy fireplace with quartzite surround and stained box beam mantle. There is a private Guest suite with full bathroom on the main floor. On the 2nd floor, you will find the Huge Owner's Suite which has separate his and hers closets, separate vanities and walk in shower. There is a shared bath for the secondary upstairs bedrooms. Your laundry room is conveniently located between the owners bedroom and the secondary bedrooms. Lots ...