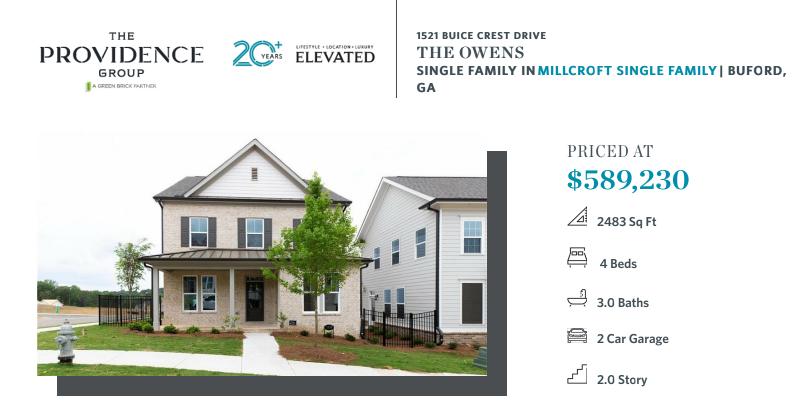

Elevate your life in 2023 with a new home by The Providence Group and \$5,000 towards closing cost when financing with one of Seller's 4 preferred lenders. Owens A - New Construction! Courtyard home with covered patio and fantastic location within the community! Beautiful farmhouse style elevation with siding, metal roof on front porch, and brick watertable with rear entry garage. Upon entering the Owens floorplan, you will find 10 ft. Ceilings on the main floor and gorgeous hard surface floors throughout the main living space. The gourmet kitchen features stacked white cabinets around the perimeter and willow gray island. Quartz kitchen countertops, tile backsplash, stainless appliances with double oven and single bowl kitchen sink finish out the design selections in the kitchen. The family room offers a cozy fireplace with quartzite surround and stained box beam mantle. There is a private Guest suite with full bathroom on the main floor. On the 2nd floor, you will find the Huge Owner's Suite which has separate his and hers closets, separate vanities and walk in shower. There is a shared bath for the secondary upstairs bedrooms. Your laundry room is conveniently located between the owners bedroom and the secondary bedrooms. Lots ...