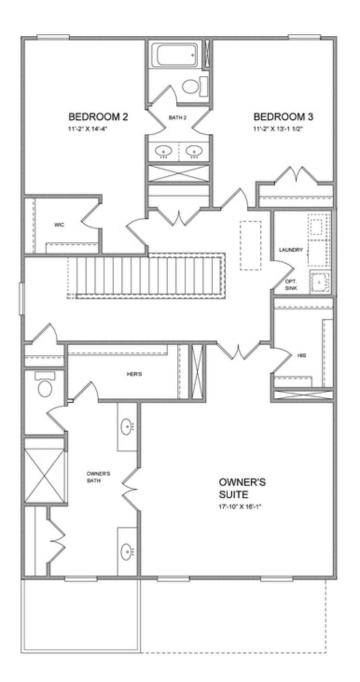

Elevate your life in 2023 with a new home by The Providence Group and \$5,000 towards closing cost when financing with one of Seller's 4 preferred lenders. Owens A - New Construction! Courtyard home with covered patio and fantastic location within the community! Beautiful farmhouse style elevation with siding, metal roof on front porch, and brick watertable with rear entry garage. Upon entering the Owens floorplan, you will find 10 ft. Ceilings on the main floor and gorgeous hard surface floors throughout the main living space. The gourmet kitchen features stacked white cabinets around the perimeter and willow gray island. Quartz kitchen countertops, tile backsplash, stainless appliances with double oven and single bowl kitchen sink finish out the design selections in the kitchen. The family room offers a cozy fireplace with quartzite surround and stained box beam mantle. There is a private Guest suite with full bathroom on the main floor. On the 2nd floor, you will find the Huge Owner's Suite which has separate his and hers closets, separate vanities and walk in shower. There is a shared bath for the secondary upstairs bedrooms. Your laundry room is conveniently located between the owners bedroom and the secondary bedrooms. Lots ...