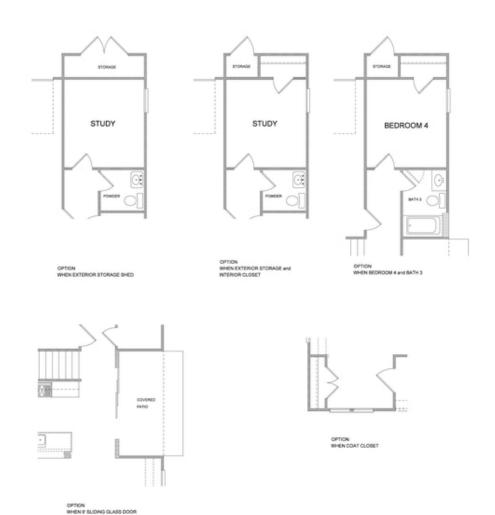

Elevate your life in 2023 with a new home by The Providence Group and \$5,000 towards closing cost when financing with one of Seller's 4 preferred lenders. Owens A - New Construction! Courtyard home with covered patio and fantastic location within the community! Beautiful farmhouse style elevation with siding, metal roof on front porch, and brick watertable with rear entry garage. Upon entering the Owens floorplan, you will find 10 ft. Ceilings on the main floor and gorgeous hard surface floors throughout the main living space. The gourmet kitchen features stacked white cabinets around the perimeter and willow gray island. Quartz kitchen countertops, tile backsplash, stainless appliances with double oven and single bowl kitchen sink finish out the design selections in the kitchen. The family room offers a cozy fireplace with quartzite surround and stained box beam mantle. There is a private Guest suite with full bathroom on the main floor. On the 2nd floor, you will find the Huge Owner's Suite which has separate his and hers closets, separate vanities and walk in shower. There is a shared bath for the secondary upstairs bedrooms. Your laundry room is conveniently located between the owners bedroom and the secondary bedrooms. Lots ...