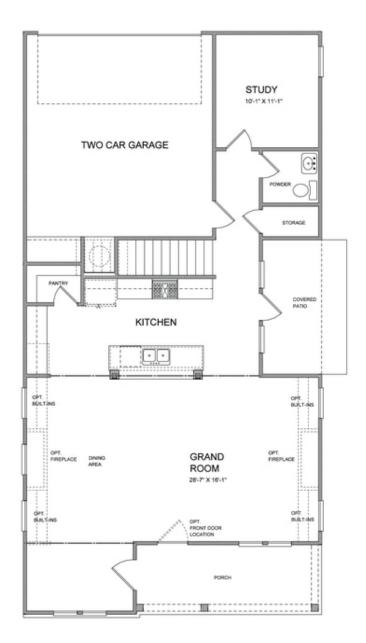

Elevate your life in 2023 with a new home by The Providence Group and \$5,000 towards closing cost when financing with one of Seller's 4 preferred lenders. Owens A - New Construction! Courtyard home with covered patio and fantastic location within the community! Beautiful farmhouse style elevation with siding, metal roof on front porch, and brick watertable with rear entry garage. Upon entering the Owens floorplan, you will find 10 ft. Ceilings on the main floor and gorgeous hard surface floors throughout the main living space. The gourmet kitchen features stacked white cabinets around the perimeter and willow gray island. Quartz kitchen countertops, tile backsplash, stainless appliances with double oven and single bowl kitchen sink finish out the design selections in the kitchen. The family room offers a cozy fireplace with quartzite surround and stained box beam mantle. There is a private Guest suite with full bathroom on the main floor. On the 2nd floor, you will find the Huge Owner's Suite which has separate his and hers closets, separate vanities and walk in shower. There is a shared bath for the secondary upstairs bedrooms. Your laundry room is conveniently located between the owners bedroom and the secondary bedrooms. Lots ...