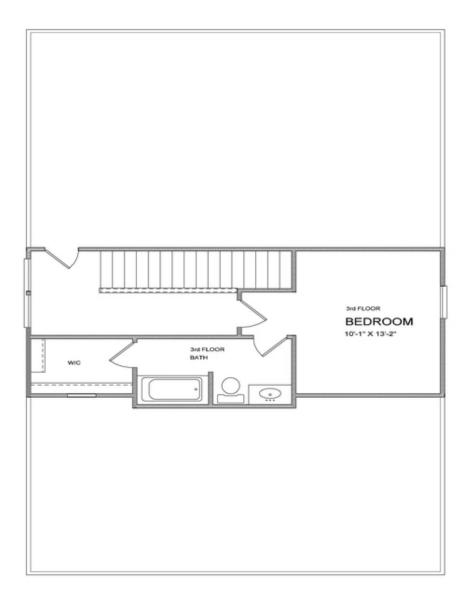

Elevate your life in 2023 with a new home by The Providence Group and \$5,000 towards closing cost when financing with one of Seller's 4 preferred lenders. Owens A - New Construction! Courtyard home with covered patio and fantastic location within the community! Beautiful farmhouse style elevation with siding, metal roof on front porch, and brick watertable with rear entry garage. Upon entering the Owens floorplan, you will find 10 ft. Ceilings on the main floor and gorgeous hard surface floors throughout the main living space. The gourmet kitchen features stacked white cabinets around the perimeter and willow gray island. Quartz kitchen countertops, tile backsplash, stainless appliances with double oven and single bowl kitchen sink finish out the design selections in the kitchen. The family room offers a cozy fireplace with quartzite surround and stained box beam mantle. There is a private Guest suite with full bathroom on the main floor. On the 2nd floor, you will find the Huge Owner's Suite which has separate his and hers closets, separate vanities and walk in shower. There is a shared bath for the secondary upstairs bedrooms. Your laundry room is conveniently located between the owners bedroom and the secondary bedrooms. Lots ...