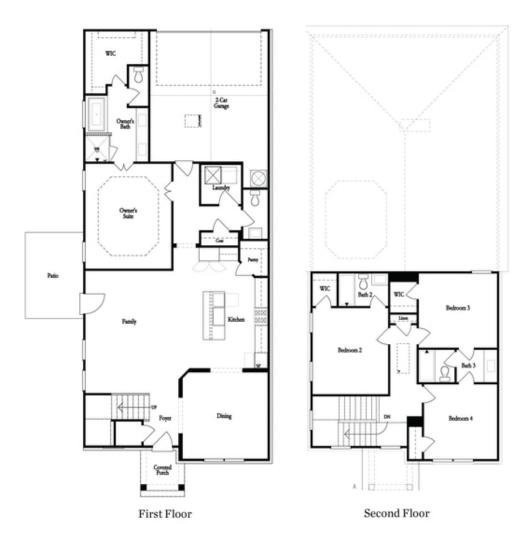

\*Master on Main\*\* Charleston C By The Providence Group - Master on Main! Highly Sought After Master on Main! 4 bedroom, 3.5 bath, 2 story, NEW Construction, Wow! Brand New! The first floor offers 10ft. Ceilings, owners suite with a HUGE Walk in shower in Owner's bathroom and easy access to the laundry room. The gorgeous kitchen has Quartz countertops, double oven, Stacked Bright White Cabinets and a large island with Midnight stain overlooking the family room with cozy fireplace. A separate dining room to enjoy with family and holidays coming. 2nd floor with 9ft ceilings has 3 additional bedrooms and 2 baths. An Outdoor Storage Shed - attached to home for your seasonal items, bikes and outdoor toys. Side patio with courtyard comes fenced! Home is under construction and estimated to be completed in Oct/Nov 2023, Pictures represent a previously built home by The Providence Group, not the actual home since it is under construction. Close to shopping, parks, restaurants, and more. Millcroft is a fantastic location!