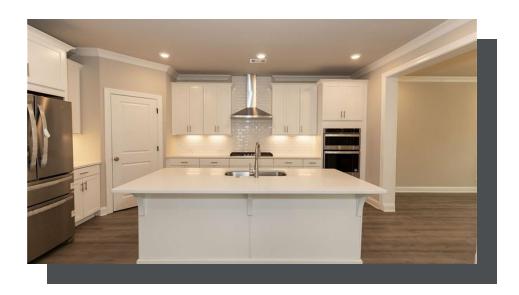

\*Master on Main\*\* Charleston C By The Providence Group - Master on Main! Highly Sought After Master on Main! 4 bedroom, 3.5 bath, 2 story, NEW Construction, Wow! Brand New! The first floor offers 10ft. Ceilings, owners suite with a HUGE Walk in shower in Owner's bathroom and easy access to the laundry room. The gorgeous kitchen has Quartz countertops, double oven, Stacked Bright White Cabinets and a large island with Midnight stain overlooking the family room with cozy fireplace. A separate dining room to enjoy with family and holidays coming. 2nd floor with 9ft ceilings has 3 additional bedrooms and 2 baths. An Outdoor Storage Shed - attached to home for your seasonal items, bikes and outdoor toys. Side patio with courtyard comes fenced! Home is under construction and estimated to be completed in Oct/Nov 2023, Pictures represent a previously built home by The Providence Group, not the actual home since it is under construction. Close to shopping, parks, restaurants, and more. Millcroft is a fantastic location!