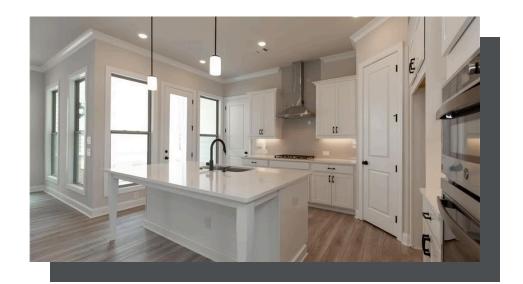

PRICED AT **\$606,610** 

2479 Sq Ft

4 Beds

⇒ 3.0 Baths

2 Car Garage

**∠** 3.0 Story

Elevate your life in 2023! with a Providence Group built home! Kincaid C - New Construction! Courtyard home with patio AND Private Balcony off of master bedroom! Fantastic location within the community! Beautiful home with cement siding and brick watertable with rear entry garage. Upon entering the Kincaid floorplan, you will find 10 ft. Ceilings on the main floor and gorgeous hard surface floors throughout the main living space. The gourmet kitchen features stacked bright white cabinets around the perimeter and driftwood stained island. Quartz kitchen countertops, tile backsplash, stainless appliances and single bowl kitchen sink finish out the design selections in the kitchen. The family room offers a cozy fireplace with shiplap surround and there is a private Guest suite with full bathroom on the main floor featuring a walk in shower. On the 2nd floor, you will find the Huge Owner's Suite which has a massive walk in closet, separate vanities and walk in shower with drying area. There is a shared bath for the secondary upstairs bedrooms. Your laundry room is conveniently located between the owners bedroom and the secondary bedrooms in the hallway. As a bonus, this floor plan has a loft upstairs! This home is ...