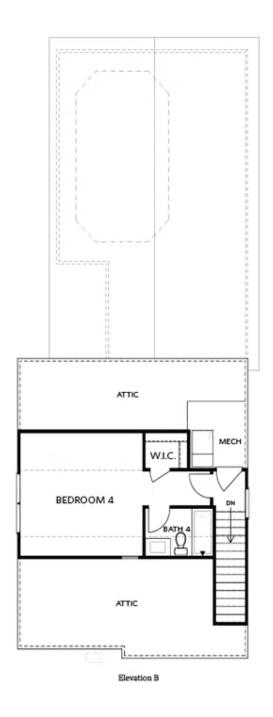

acksplash, stainless appliances and single bowl kitchen sink finish out the design selections in the kitchen. The family room offers a cozy fireplace with shiplap surround and there is a private Guest suite with full bathroom on the main floor featuring a walk in shower. On the 2nd floor, you will find the Huge Owner's Suite which has a massive walk in closet, separate vanities and walk in shower with drying area. There is a shared bath for the secondary upstairs bedrooms. Your laundry room is conveniently located between the owners bedroom and the secondary bedrooms in the hallway. As a bonus, this floor plan has a loft upstairs! This home is ...

Want to Know More About This Home?









Elevation B

Want to Know More About This Home?









Want to Know More About This Home?









Want to Know More About This Home?









Want to Know More About This Home?

FIRST FLOOR

CONTACT OUR COMMUNITY SALES MANAGER Call Us @ 470.248.2097

SECOND FLOOR