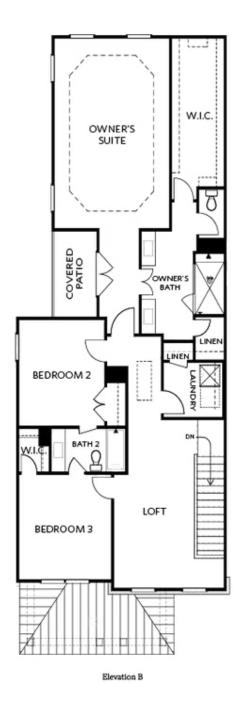

d island. Quartz kitchen countertops, tile backsplash, stainless appliances and single bowl kitchen sink finish out the design selections in the kitchen. The family room offers a cozy fireplace with shiplap surround and there is a private Guest suite with full bathroom on the main floor featuring a walk in shower. On the 2nd floor, you will find the Huge Owner's Suite which has a massive walk in closet, separate vanities and walk in shower with drying area. There is a shared bath for the secondary upstairs bedrooms. Your laundry room is conveniently located between the owners bedroom and the secondary bedrooms in the hallway. As a bonus, this floor plan has a loft upstairs! This home is ...

Want to Know More About This Home?









Elevation B

Want to Know More About This Home?









Want to Know More About This Home?









Want to Know More About This Home?









Want to Know More About This Home?

FIRST FLOOR

CONTACT OUR COMMUNITY SALES MANAGER Call Us @ 470.248.2097

SECOND FLOOR