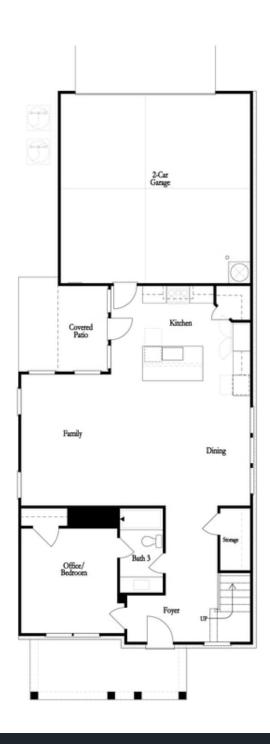

Elevate your life in 2023! with a Providence Group built home! Kincaid C - New Construction! Courtyard home with patio AND Private Balcony off of master bedroom! Fantastic location within the community! Beautiful home with cement siding and brick watertable with rear entry garage. Upon entering the Kincaid floorplan, you will find 10 ft. Ceilings on the main floor and gorgeous hard surface floors throughout the main living space. The gourmet kitchen features stacked bright white cabinets around the perimeter and driftwood stained island. Quartz kitchen countertops, tile backsplash, stainless appliances and single bowl kitchen sink finish out the design selections in the kitchen. The family room offers a cozy fireplace with shiplap surround and there is a private Guest suite with full bathroom on the main floor featuring a walk in shower. On the 2nd floor, you will find the Huge Owner's Suite which has a massive walk in closet, separate vanities and walk in shower with drying area. There is a shared bath for the secondary upstairs bedrooms. Your laundry room is conveniently located between the owners bedroom and the secondary bedrooms in the hallway. As a bonus, this floor plan has a loft upstairs! This home is ...

Want to Know More About This Home?

1541 BUICE CREST DRIVE THE KINCAID SINGLE FAMILY IN MILLCROFT SINGLE FAMILY | BUFORD, GA

Want to Know More About This Home?

1541 BUICE CREST DRIVE THE KINCAID SINGLE FAMILY IN MILLCROFT SINGLE FAMILY | BUFORD, GA