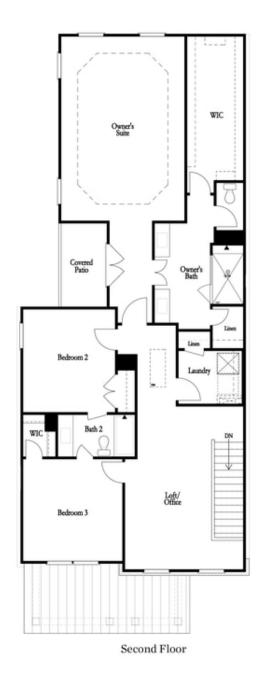

Elevate your life in 2023! with a Providence Group built home! Kincaid C - New Construction! Courtyard home with patio AND Private Balcony off of master bedroom! Fantastic location within the community! Beautiful home with cement siding and brick watertable with rear entry garage. Upon entering the Kincaid floorplan, you will find 10 ft. Ceilings on the main floor and gorgeous hard surface floors throughout the main living space. The gourmet kitchen features stacked bright white cabinets around the perimeter and driftwood stained island. Quartz kitchen countertops, tile backsplash, stainless appliances and single bowl kitchen sink finish out the design selections in the kitchen. The family room offers a cozy fireplace with shiplap surround and there is a private Guest suite with full bathroom on the main floor featuring a walk in shower. On the 2nd floor, you will find the Huge Owner's Suite which has a massive walk in closet, separate vanities and walk in shower with drying area. There is a shared bath for the secondary upstairs bedrooms. Your laundry room is conveniently located between the owners bedroom and the secondary bedrooms in the hallway. As a bonus, this floor plan has a loft upstairs! This home is ...

Want to Know More About This Home?

1541 BUICE CREST DRIVE THE KINCAID SINGLE FAMILY IN MILLCROFT SINGLE FAMILY | BUFORD, GA

Optional Third Floor

Want to Know More About This Home?