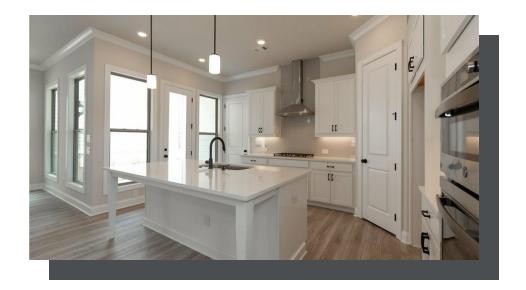

Elevate your life in 2023! with a Providence Group built home! Kincaid C - New Construction! Courtyard home with patio AND Private Balcony off of master bedroom! Fantastic location within the community! Beautiful home with cement siding and brick watertable with rear entry garage. Upon entering the Kincaid floorplan, you will find 10 ft. Ceilings on the main floor and gorgeous hard surface floors throughout the main living space. The gourmet kitchen features stacked bright white cabinets around the perimeter and driftwood stained island. Quartz kitchen countertops, tile backsplash, stainless appliances and single bowl kitchen sink finish out the design selections in the kitchen. The family room offers a cozy fireplace with shiplap surround and there is a private Guest suite with full bathroom on the main floor featuring a walk in shower. On the 2nd floor, you will find the Huge Owner's Suite which has a massive walk in closet, separate vanities and walk in shower with drying area. There is a shared bath for the secondary upstairs bedrooms. Your laundry room is conveniently located between the owners bedroom and the secondary bedrooms in the hallway. As a bonus, this floor plan has a loft upstairs! This home is ...