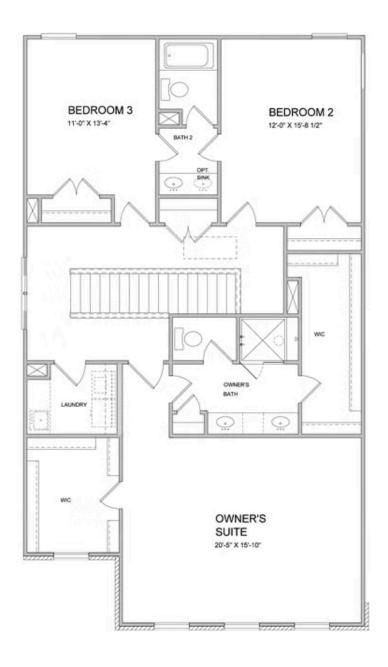

PRICED AT \$602,240

2375 Sq Ft

4 Beds

⇒ 3.0 Baths

2 Car Garage

2.0 Story

Tensley Floorplan - New Construction - By The Providence Group! This home has a spacious feel with 10 ft. Ceilings on the main floor and an open concept. The family room features a cozy fireplace to enjoy on those chilly rainy days and winter evenings! The gourmet kitchen has stacked white cabinets at the perimeter and the island has willow gray stain. Quartz kitchen countertops, tile backsplash, stainless appliances and single bowl kitchen sink finish out the well designed kitchen. There is a private guest retreat on the main floor and a full bath with tiled shower. The Huge Owner's Suite has separate his and hers closets, separate vanities with quartz counters and walk in shower. There is a shared bathroom layout with dual vanity for the upstairs secondary bedrooms. The laundry room is conveniently located upstairs close to the bedrooms. This home is on trend for 2023! Lots of interior upgrades! Courtyard home with patio and fantastic location within the community. Great home to make yours today and get ready to enjoy your new home for 2023! Home is under construction and estimated to be completed in May/June 2023. Pictures represent a previously built home by The Providence Group, ...