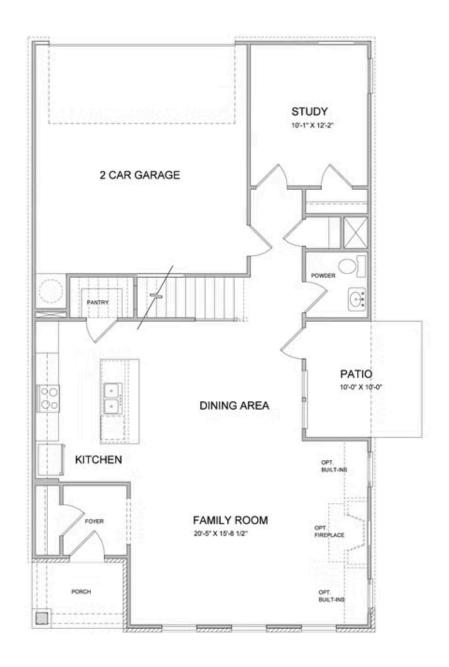

PRICED AT \$602,240

2375 Sq Ft

4 Beds

⇒ 3.0 Baths

2 Car Garage

2.0 Story

Tensley Floorplan - New Construction - By The Providence Group! This home has a spacious feel with 10 ft. Ceilings on the main floor and an open concept. The family room features a cozy fireplace to enjoy on those chilly rainy days and winter evenings! The gourmet kitchen has stacked white cabinets at the perimeter and the island has willow gray stain. Quartz kitchen countertops, tile backsplash, stainless appliances and single bowl kitchen sink finish out the well designed kitchen. There is a private guest retreat on the main floor and a full bath with tiled shower. The Huge Owner's Suite has separate his and hers closets, separate vanities with quartz counters and walk in shower. There is a shared bathroom layout with dual vanity for the upstairs secondary bedrooms. The laundry room is conveniently located upstairs close to the bedrooms. This home is on trend for 2023! Lots of interior upgrades! Courtyard home with patio and fantastic location within the community. Great home to make yours today and get ready to enjoy your new home for 2023! Home is under construction and estimated to be completed in May/June 2023. Pictures represent a previously built home by The Providence Group, ...