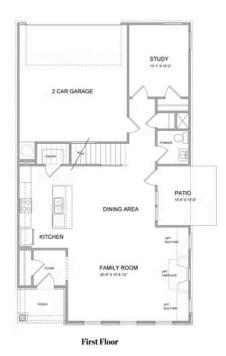

PRICED AT \$602,240

2375 Sq Ft

4 Beds

⇒ 3.0 Baths

2 Car Garage

2.0 Story

Tensley Floorplan - New Construction - By The Providence Group! This home has a spacious feel with 10 ft. Ceilings on the main floor and an open concept. The family room features a cozy fireplace to enjoy on those chilly rainy days and winter evenings! The gourmet kitchen has stacked white cabinets at the perimeter and the island has willow gray stain. Quartz kitchen countertops, tile backsplash, stainless appliances and single bowl kitchen sink finish out the well designed kitchen. There is a private guest retreat on the main floor and a full bath with tiled shower. The Huge Owner's Suite has separate his and hers closets, separate vanities with quartz counters and walk in shower. There is a shared bathroom layout with dual vanity for the upstairs secondary bedrooms. The laundry room is conveniently located upstairs close to the bedrooms. This home is on trend for 2023! Lots of interior upgrades! Courtyard home with patio and fantastic location within the community. Great home to make yours today and get ready to enjoy your new home for 2023! Home is under construction and estimated to be completed in May/June 2023. Pictures represent a previously built home by The Providence Group, ...

Optional 3rd Floor

Want to Know More About This Home?

First Floor Options

OPT Office 2 ilo Enlarged WIC

Second Floor Options

Want to Know More About This Home?