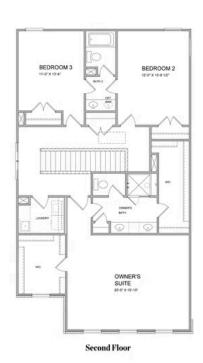

PRICED AT \$602,240

2375 Sq Ft

4 Beds

⇒ 3.0 Baths

2 Car Garage

2.0 Story

Tensley Floorplan - New Construction - By The Providence Group! This home has a spacious feel with 10 ft. Ceilings on the main floor and an open concept. The family room features a cozy fireplace to enjoy on those chilly rainy days and winter evenings! The gourmet kitchen has stacked white cabinets at the perimeter and the island has willow gray stain. Quartz kitchen countertops, tile backsplash, stainless appliances and single bowl kitchen sink finish out the well designed kitchen. There is a private guest retreat on the main floor and a full bath with tiled shower. The Huge Owner's Suite has separate his and hers closets, separate vanities with quartz counters and walk in shower. There is a shared bathroom layout with dual vanity for the upstairs secondary bedrooms. The laundry room is conveniently located upstairs close to the bedrooms. This home is on trend for 2023! Lots of interior upgrades! Courtyard home with patio and fantastic location within the community. Great home to make yours today and get ready to enjoy your new home for 2023! Home is under construction and estimated to be completed in May/June 2023. Pictures represent a previously built home by The Providence Group, ...

Optional 3rd Floor

Want to Know More About This Home?

First Floor Options

OPT Office 2 ilo Enlarged WIC

Second Floor Options

Want to Know More About This Home?