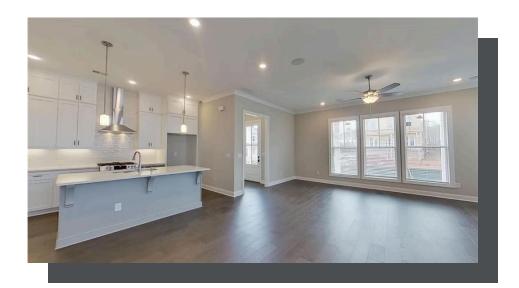

PRICED AT \$602,240

2375 Sq Ft

4 Beds

⇒ 3.0 Baths

2 Car Garage

2.0 Story

Tensley Floorplan - New Construction - By The Providence Group! This home has a spacious feel with 10 ft. Ceilings on the main floor and an open concept. The family room features a cozy fireplace to enjoy on those chilly rainy days and winter evenings! The gourmet kitchen has stacked white cabinets at the perimeter and the island has willow gray stain. Quartz kitchen countertops, tile backsplash, stainless appliances and single bowl kitchen sink finish out the well designed kitchen. There is a private guest retreat on the main floor and a full bath with tiled shower. The Huge Owner's Suite has separate his and hers closets, separate vanities with quartz counters and walk in shower. There is a shared bathroom layout with dual vanity for the upstairs secondary bedrooms. The laundry room is conveniently located upstairs close to the bedrooms. This home is on trend for 2023! Lots of interior upgrades! Courtyard home with patio and fantastic location within the community. Great home to make yours today and get ready to enjoy your new home for 2023! Home is under construction and estimated to be completed in May/June 2023. Pictures represent a previously built home by The Providence Group, ...