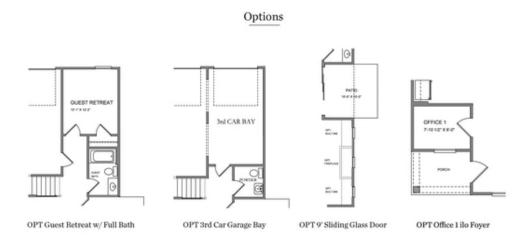

PRICED AT

\$602,240

2375 Sq Ft

4 Beds

3.0 Baths

🗎 2 Car Garage

ے۔ 2.0 Story

Tensley Floorplan - New Construction - By The Providence Group! This home has a spacious feel with 10 ft. Ceilings on the main floor and an open concept. The family room features a cozy fireplace to enjoy on those chilly rainy days and winter evenings! The gourmet kitchen has stacked white cabinets at the perimeter and the island has willow gray stain. Quartz kitchen countertops, tile backsplash, stainless appliances and single bowl kitchen sink finish out the well designed kitchen. There is a private guest retreat on the main floor and a full bath with tiled shower. The Huge Owner's Suite has separate his and hers closets, separate vanities with quartz counters and walk in shower. There is a shared bathroom layout with dual vanity for the upstairs secondary bedrooms. The laundry room is conveniently located upstairs close to the bedrooms. This home is on trend for 2023! Lots of interior upgrades! Courtyard home with patio and fantastic location within the community. Great home to make yours today and get ready to enjoy your new home for 2023! Home is under construction and estimated to be completed in May/June 2023. Pictures represent a previously built home by The Providence Group, ...

Optional 3rd Floor

Want to Know More About This Home?

First Floor Options

Second Floor Options

Want to Know More About This Home?