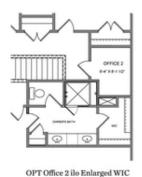

PRICED AT

\$602,240

2375 Sq Ft

4 Beds

3.0 Baths

🗎 2 Car Garage

ے۔ 2.0 Story

Tensley Floorplan - New Construction - By The Providence Group! This home has a spacious feel with 10 ft. Ceilings on the main floor and an open concept. The family room features a cozy fireplace to enjoy on those chilly rainy days and winter evenings! The gourmet kitchen has stacked white cabinets at the perimeter and the island has willow gray stain. Quartz kitchen countertops, tile backsplash, stainless appliances and single bowl kitchen sink finish out the well designed kitchen. There is a private guest retreat on the main floor and a full bath with tiled shower. The Huge Owner's Suite has separate his and hers closets, separate vanities with quartz counters and walk in shower. There is a shared bathroom layout with dual vanity for the upstairs secondary bedrooms. The laundry room is conveniently located upstairs close to the bedrooms. This home is on trend for 2023! Lots of interior upgrades! Courtyard home with patio and fantastic location within the community. Great home to make yours today and get ready to enjoy your new home for 2023! Home is under construction and estimated to be completed in May/June 2023. Pictures represent a previously built home by The Providence Group, ...

Optional 3rd Floor

Want to Know More About This Home?

First Floor Options

Second Floor Options

Want to Know More About This Home?