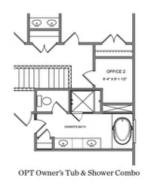

PRICED AT

\$602,240

2375 Sq Ft

4 Beds

3.0 Baths

🗎 2 Car Garage

ے۔ 2.0 Story

Tensley Floorplan - New Construction - By The Providence Group! This home has a spacious feel with 10 ft. Ceilings on the main floor and an open concept. The family room features a cozy fireplace to enjoy on those chilly rainy days and winter evenings! The gourmet kitchen has stacked white cabinets at the perimeter and the island has willow gray stain. Quartz kitchen countertops, tile backsplash, stainless appliances and single bowl kitchen sink finish out the well designed kitchen. There is a private guest retreat on the main floor and a full bath with tiled shower. The Huge Owner's Suite has separate his and hers closets, separate vanities with quartz counters and walk in shower. There is a shared bathroom layout with dual vanity for the upstairs secondary bedrooms. The laundry room is conveniently located upstairs close to the bedrooms. This home is on trend for 2023! Lots of interior upgrades! Courtyard home with patio and fantastic location within the community. Great home to make yours today and get ready to enjoy your new home for 2023! Home is under construction and estimated to be completed in May/June 2023. Pictures represent a previously built home by The Providence Group, ...

Optional 3rd Floor

Want to Know More About This Home?

First Floor Options

Second Floor Options

Want to Know More About This Home?