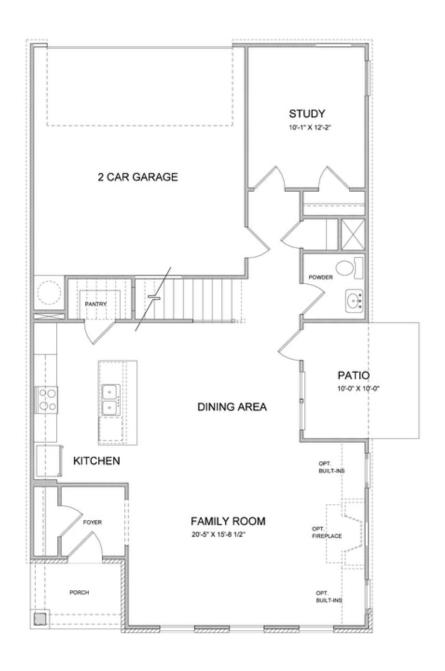

PRICED AT

\$602,240

2375 Sq Ft

4 Beds

3.0 Baths

🗎 2 Car Garage

ے۔ 2.0 Story

Tensley Floorplan - New Construction - By The Providence Group! This home has a spacious feel with 10 ft. Ceilings on the main floor and an open concept. The family room features a cozy fireplace to enjoy on those chilly rainy days and winter evenings! The gourmet kitchen has stacked white cabinets at the perimeter and the island has willow gray stain. Quartz kitchen countertops, tile backsplash, stainless appliances and single bowl kitchen sink finish out the well designed kitchen. There is a private guest retreat on the main floor and a full bath with tiled shower. The Huge Owner's Suite has separate his and hers closets, separate vanities with quartz counters and walk in shower. There is a shared bathroom layout with dual vanity for the upstairs secondary bedrooms. The laundry room is conveniently located upstairs close to the bedrooms. This home is on trend for 2023! Lots of interior upgrades! Courtyard home with patio and fantastic location within the community. Great home to make yours today and get ready to enjoy your new home for 2023! Home is under construction and estimated to be completed in May/June 2023. Pictures represent a previously built home by The Providence Group, ...

Optional 3rd Floor

Want to Know More About This Home?

First Floor Options

Second Floor Options

Want to Know More About This Home?