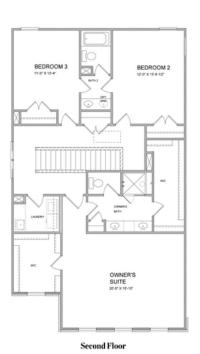

PRICED AT

\$602,240

2375 Sq Ft

4 Beds

3.0 Baths

🗎 2 Car Garage

ے۔ 2.0 Story

Tensley Floorplan - New Construction - By The Providence Group! This home has a spacious feel with 10 ft. Ceilings on the main floor and an open concept. The family room features a cozy fireplace to enjoy on those chilly rainy days and winter evenings! The gourmet kitchen has stacked white cabinets at the perimeter and the island has willow gray stain. Quartz kitchen countertops, tile backsplash, stainless appliances and single bowl kitchen sink finish out the well designed kitchen. There is a private guest retreat on the main floor and a full bath with tiled shower. The Huge Owner's Suite has separate his and hers closets, separate vanities with quartz counters and walk in shower. There is a shared bathroom layout with dual vanity for the upstairs secondary bedrooms. The laundry room is conveniently located upstairs close to the bedrooms. This home is on trend for 2023! Lots of interior upgrades! Courtyard home with patio and fantastic location within the community. Great home to make yours today and get ready to enjoy your new home for 2023! Home is under construction and estimated to be completed in May/June 2023. Pictures represent a previously built home by The Providence Group, ...

Optional 3rd Floor

Want to Know More About This Home?

First Floor Options

Second Floor Options

Want to Know More About This Home?