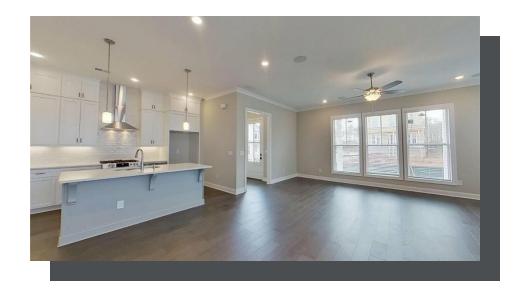

PRICED AT

\$602,240

2375 Sq Ft

4 Beds

3.0 Baths

🗎 2 Car Garage

ے۔ 2.0 Story

Tensley Floorplan - New Construction - By The Providence Group! This home has a spacious feel with 10 ft. Ceilings on the main floor and an open concept. The family room features a cozy fireplace to enjoy on those chilly rainy days and winter evenings! The gourmet kitchen has stacked white cabinets at the perimeter and the island has willow gray stain. Quartz kitchen countertops, tile backsplash, stainless appliances and single bowl kitchen sink finish out the well designed kitchen. There is a private guest retreat on the main floor and a full bath with tiled shower. The Huge Owner's Suite has separate his and hers closets, separate vanities with quartz counters and walk in shower. There is a shared bathroom layout with dual vanity for the upstairs secondary bedrooms. The laundry room is conveniently located upstairs close to the bedrooms. This home is on trend for 2023! Lots of interior upgrades! Courtyard home with patio and fantastic location within the community. Great home to make yours today and get ready to enjoy your new home for 2023! Home is under construction and estimated to be completed in May/June 2023. Pictures represent a previously built home by The Providence Group, ...