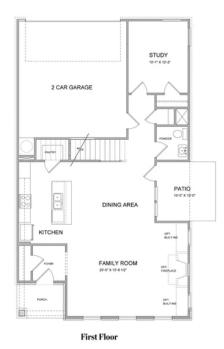

PRICED AT

\$602,240

2375 Sq Ft

4 Beds

3.0 Baths

🗎 2 Car Garage

ے۔ 2.0 Story

Tensley Floorplan - New Construction - By The Providence Group! This home has a spacious feel with 10 ft. Ceilings on the main floor and an open concept. The family room features a cozy fireplace to enjoy on those chilly rainy days and winter evenings! The gourmet kitchen has stacked white cabinets at the perimeter and the island has willow gray stain. Quartz kitchen countertops, tile backsplash, stainless appliances and single bowl kitchen sink finish out the well designed kitchen. There is a private guest retreat on the main floor and a full bath with tiled shower. The Huge Owner's Suite has separate his and hers closets, separate vanities with quartz counters and walk in shower. There is a shared bathroom layout with dual vanity for the upstairs secondary bedrooms. The laundry room is conveniently located upstairs close to the bedrooms. This home is on trend for 2023! Lots of interior upgrades! Courtyard home with patio and fantastic location within the community. Great home to make yours today and get ready to enjoy your new home for 2023! Home is under construction and estimated to be completed in May/June 2023. Pictures represent a previously built home by The Providence Group, ...

Optional 3rd Floor

Want to Know More About This Home?

First Floor Options

Second Floor Options

Want to Know More About This Home?