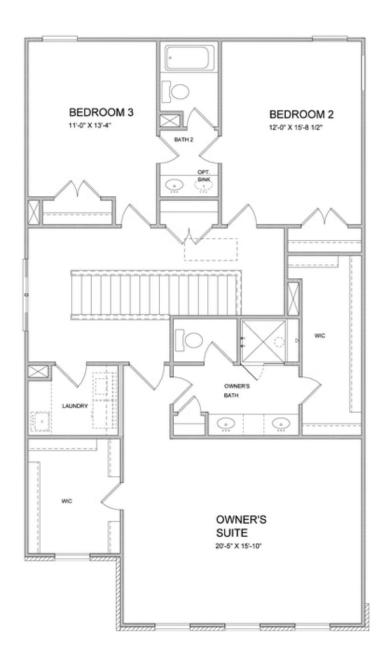

PRICED AT

\$602,240

2375 Sq Ft

4 Beds

3.0 Baths

🗎 2 Car Garage

ے۔ 2.0 Story

Tensley Floorplan - New Construction - By The Providence Group! This home has a spacious feel with 10 ft. Ceilings on the main floor and an open concept. The family room features a cozy fireplace to enjoy on those chilly rainy days and winter evenings! The gourmet kitchen has stacked white cabinets at the perimeter and the island has willow gray stain. Quartz kitchen countertops, tile backsplash, stainless appliances and single bowl kitchen sink finish out the well designed kitchen. There is a private guest retreat on the main floor and a full bath with tiled shower. The Huge Owner's Suite has separate his and hers closets, separate vanities with quartz counters and walk in shower. There is a shared bathroom layout with dual vanity for the upstairs secondary bedrooms. The laundry room is conveniently located upstairs close to the bedrooms. This home is on trend for 2023! Lots of interior upgrades! Courtyard home with patio and fantastic location within the community. Great home to make yours today and get ready to enjoy your new home for 2023! Home is under construction and estimated to be completed in May/June 2023. Pictures represent a previously built home by The Providence Group, ...

Optional 3rd Floor

Want to Know More About This Home?

First Floor Options

Second Floor Options

Want to Know More About This Home?