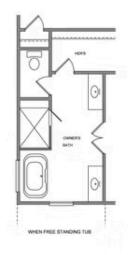

Providence Group built home! Owens B - New Construction! Courtyard home with patio, exterior storage room, and fantastic location within the community! Beautiful mixed material front elevation with Board & Batten, siding, metal roof on front porch, and brick watertable with rear entry garage. Upon entering the Owens floorplan, you will find 10 ft. Ceilings on the main floor and gorgeous hard surface floors throughout the main living space. The gourmet kitchen features stacked bright white cabinets around the perimeter and midnight navy blue island. Quartz kitchen countertops, tile backsplash, stainless appliances and single bowl kitchen sink finish out the design selections in the kitchen. The family room offers a cozy fireplace with quartzite surround and there is a private Guest suite with full bathroom on the main floor. On the 2nd floor, you will find the Huge Owner's Suite which has separate his and hers closets, separate vanities and walk in shower. There is a shared bath for the secondary upstairs bedrooms. Your laundry room is conveniently located between the owners bedroom and the secondary bedrooms. This home is on trend for 2023! Lots of interior upgrades! Great home to make yours today and enjoy the upcoming year! Home ...