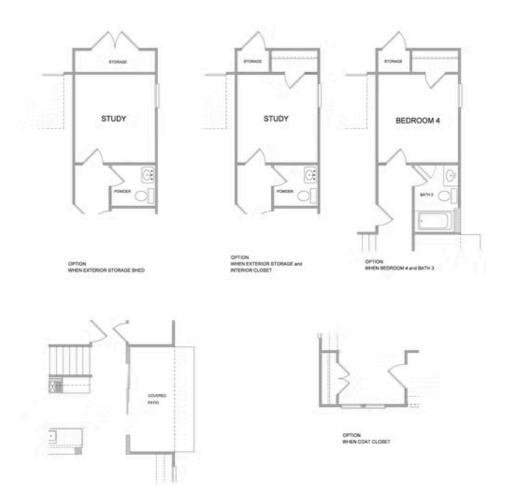

Providence Group built home! Owens B - New Construction! Courtyard home with patio, exterior storage room, and fantastic location within the community! Beautiful mixed material front elevation with Board & Batten, siding, metal roof on front porch, and brick watertable with rear entry garage. Upon entering the Owens floorplan, you will find 10 ft. Ceilings on the main floor and gorgeous hard surface floors throughout the main living space. The gourmet kitchen features stacked bright white cabinets around the perimeter and midnight navy blue island. Quartz kitchen countertops, tile backsplash, stainless appliances and single bowl kitchen sink finish out the design selections in the kitchen. The family room offers a cozy fireplace with quartzite surround and there is a private Guest suite with full bathroom on the main floor. On the 2nd floor, you will find the Huge Owner's Suite which has separate his and hers closets, separate vanities and walk in shower. There is a shared bath for the secondary upstairs bedrooms. Your laundry room is conveniently located between the owners bedroom and the secondary bedrooms. This home is on trend for 2023! Lots of interior upgrades! Great home to make yours today and enjoy the upcoming year! Home ...