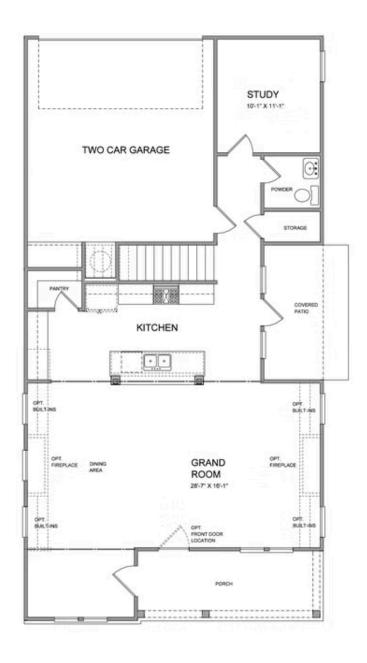

Providence Group built home! Owens B - New Construction! Courtyard home with patio, exterior storage room, and fantastic location within the community! Beautiful mixed material front elevation with Board & Batten, siding, metal roof on front porch, and brick watertable with rear entry garage. Upon entering the Owens floorplan, you will find 10 ft. Ceilings on the main floor and gorgeous hard surface floors throughout the main living space. The gourmet kitchen features stacked bright white cabinets around the perimeter and midnight navy blue island. Quartz kitchen countertops, tile backsplash, stainless appliances and single bowl kitchen sink finish out the design selections in the kitchen. The family room offers a cozy fireplace with quartzite surround and there is a private Guest suite with full bathroom on the main floor. On the 2nd floor, you will find the Huge Owner's Suite which has separate his and hers closets, separate vanities and walk in shower. There is a shared bath for the secondary upstairs bedrooms. Your laundry room is conveniently located between the owners bedroom and the secondary bedrooms. This home is on trend for 2023! Lots of interior upgrades! Great home to make yours today and enjoy the upcoming year! Home ...