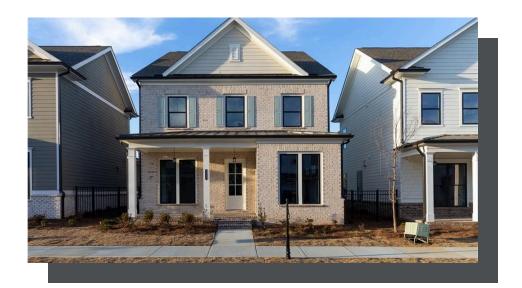

### 1561 BUICE CREST DRIVE $THE\ OWENS$ SINGLE FAMILY IN MILLCROFT | BUFORD, GA

PRICED AT

\$585,170

2483 Sq Ft

4 Beds

3.0 Baths

2 Car Garage

2.0 Story

Providence Group built home! Owens B - New Construction! Courtyard home with patio, exterior storage room, and fantastic location within the community! Beautiful mixed material front elevation with Board & Batten, siding, metal roof on front porch, and brick watertable with rear entry garage. Upon entering the Owens floorplan, you will find 10 ft. Ceilings on the main floor and gorgeous hard surface floors throughout the main living space. The gourmet kitchen features stacked bright white cabinets around the perimeter and midnight navy blue island. Quartz kitchen countertops, tile backsplash, stainless appliances and single bowl kitchen sink finish out the design selections in the kitchen. The family room offers a cozy fireplace with quartzite surround and there is a private Guest suite with full bathroom on the main floor. On the 2nd floor, you will find the Huge Owner's Suite which has separate his and hers closets, separate vanities and walk in shower. There is a shared bath for the secondary upstairs bedrooms. Your laundry room is conveniently located between the owners bedroom and the secondary bedrooms. This home is on trend for 2023! Lots of interior upgrades! Great home to make yours today and enjoy the upcoming year! Home ...