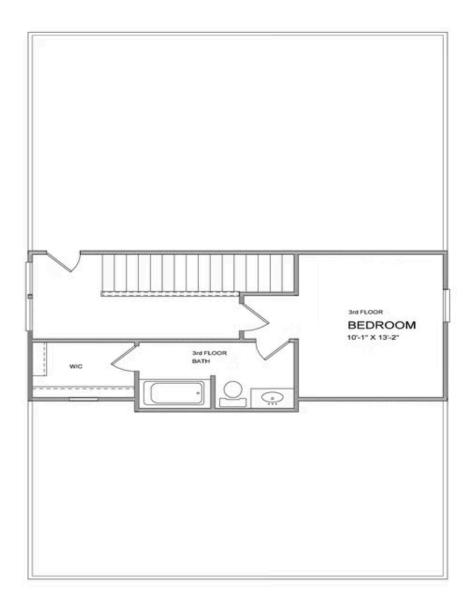

Providence Group built home! Owens B - New Construction! Courtyard home with patio, exterior storage room, and fantastic location within the community! Beautiful mixed material front elevation with Board & Batten, siding, metal roof on front porch, and brick watertable with rear entry garage. Upon entering the Owens floorplan, you will find 10 ft. Ceilings on the main floor and gorgeous hard surface floors throughout the main living space. The gourmet kitchen features stacked bright white cabinets around the perimeter and midnight navy blue island. Quartz kitchen countertops, tile backsplash, stainless appliances and single bowl kitchen sink finish out the design selections in the kitchen. The family room offers a cozy fireplace with quartzite surround and there is a private Guest suite with full bathroom on the main floor. On the 2nd floor, you will find the Huge Owner's Suite which has separate his and hers closets, separate vanities and walk in shower. There is a shared bath for the secondary upstairs bedrooms. Your laundry room is conveniently located between the owners bedroom and the secondary bedrooms. This home is on trend for 2023! Lots of interior upgrades! Great home to make yours today and enjoy the upcoming year! Home ...