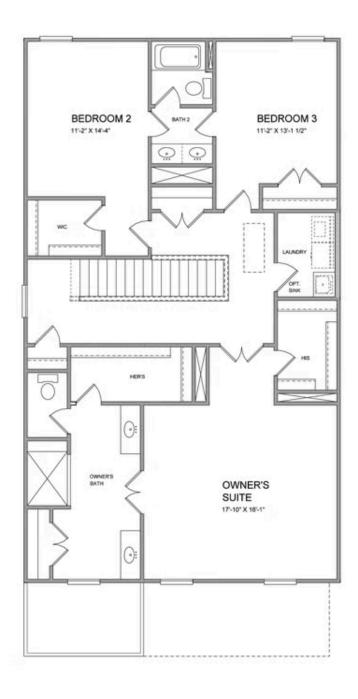

Providence Group built home! Owens B - New Construction! Courtyard home with patio, exterior storage room, and fantastic location within the community! Beautiful mixed material front elevation with Board & Batten, siding, metal roof on front porch, and brick watertable with rear entry garage. Upon entering the Owens floorplan, you will find 10 ft. Ceilings on the main floor and gorgeous hard surface floors throughout the main living space. The gourmet kitchen features stacked bright white cabinets around the perimeter and midnight navy blue island. Quartz kitchen countertops, tile backsplash, stainless appliances and single bowl kitchen sink finish out the design selections in the kitchen. The family room offers a cozy fireplace with quartzite surround and there is a private Guest suite with full bathroom on the main floor. On the 2nd floor, you will find the Huge Owner's Suite which has separate his and hers closets, separate vanities and walk in shower. There is a shared bath for the secondary upstairs bedrooms. Your laundry room is conveniently located between the owners bedroom and the secondary bedrooms. This home is on trend for 2023! Lots of interior upgrades! Great home to make yours today and enjoy the upcoming year! Home ...