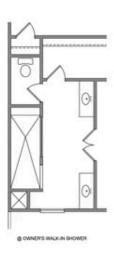

Providence Group built home! Owens B - New Construction! Courtyard home with patio, exterior storage room, and fantastic location within the community! Beautiful mixed material front elevation with Board & Batten, siding, metal roof on front porch, and brick watertable with rear entry garage. Upon entering the Owens floorplan, you will find 10 ft. Ceilings on the main floor and gorgeous hard surface floors throughout the main living space. The gourmet kitchen features stacked bright white cabinets around the perimeter and midnight navy blue island. Quartz kitchen countertops, tile backsplash, stainless appliances and single bowl kitchen sink finish out the design selections in the kitchen. The family room offers a cozy fireplace with quartzite surround and there is a private Guest suite with full bathroom on the main floor. On the 2nd floor, you will find the Huge Owner's Suite which has separate his and hers closets, separate vanities and walk in shower. There is a shared bath for the secondary upstairs bedrooms. Your laundry room is conveniently located between the owners bedroom and the secondary bedrooms. This home is on trend for 2023! Lots of interior upgrades! Great home to make yours today and enjoy the upcoming year! Home ...