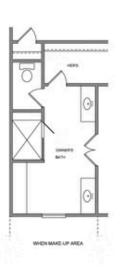

Providence Group built home! Owens B - New Construction! Courtyard home with patio, exterior storage room, and fantastic location within the community! Beautiful mixed material front elevation with Board & Batten, siding, metal roof on front porch, and brick watertable with rear entry garage. Upon entering the Owens floorplan, you will find 10 ft. Ceilings on the main floor and gorgeous hard surface floors throughout the main living space. The gourmet kitchen features stacked bright white cabinets around the perimeter and midnight navy blue island. Quartz kitchen countertops, tile backsplash, stainless appliances and single bowl kitchen sink finish out the design selections in the kitchen. The family room offers a cozy fireplace with quartzite surround and there is a private Guest suite with full bathroom on the main floor. On the 2nd floor, you will find the Huge Owner's Suite which has separate his and hers closets, separate vanities and walk in shower. There is a shared bath for the secondary upstairs bedrooms. Your laundry room is conveniently located between the owners bedroom and the secondary bedrooms. This home is on trend for 2023! Lots of interior upgrades! Great home to make yours today and enjoy the upcoming year! Home ...