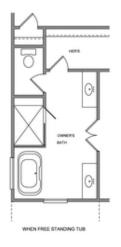

PRICED AT

\$585,170

2483 Sq Ft

/□□ 4 Beds

⇒ 3.0 Baths

🚔 2 Car Garage

**\_\_\_\_\_\_ 2.0 Story** 

Providence Group built home! Owens B - New Construction! Courtyard home with patio, exterior storage room, and fantastic location within the community! Beautiful mixed material front elevation with Board & Batten, siding, metal roof on front porch, and brick watertable with rear entry garage. Upon entering the Owens floorplan, you will find 10 ft. Ceilings on the main floor and gorgeous hard surface floors throughout the main living space. The gourmet kitchen features stacked bright white cabinets around the perimeter and midnight navy blue island. Quartz kitchen countertops, tile backsplash, stainless appliances and single bowl kitchen sink finish out the design selections in the kitchen. The family room offers a cozy fireplace with quartzite surround and there is a private Guest suite with full bathroom on the main floor. On the 2nd floor, you will find the Huge Owner's Suite which has separate his and hers closets, separate vanities and walk in shower. There is a shared bath for the secondary upstairs bedrooms. Your laundry room is conveniently located between the owners bedroom and the secondary bedrooms. This home is on trend for 2023! Lots of interior upgrades! Great home to make yours today and enjoy the upcoming year! Home ...