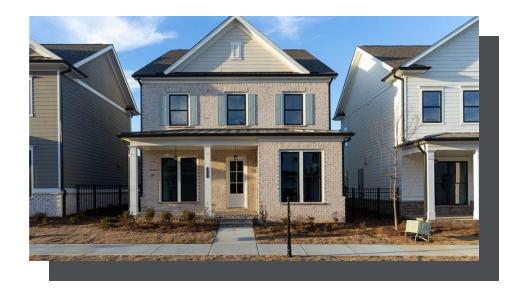

PRICED AT

\$585,170

2483 Sq Ft

/□□ 4 Beds

⇒ 3.0 Baths

🚔 2 Car Garage

**\_\_\_\_\_\_ 2.0 Story** 

Providence Group built home! Owens B - New Construction! Courtyard home with patio, exterior storage room, and fantastic location within the community! Beautiful mixed material front elevation with Board & Batten, siding, metal roof on front porch, and brick watertable with rear entry garage. Upon entering the Owens floorplan, you will find 10 ft. Ceilings on the main floor and gorgeous hard surface floors throughout the main living space. The gourmet kitchen features stacked bright white cabinets around the perimeter and midnight navy blue island. Quartz kitchen countertops, tile backsplash, stainless appliances and single bowl kitchen sink finish out the design selections in the kitchen. The family room offers a cozy fireplace with quartzite surround and there is a private Guest suite with full bathroom on the main floor. On the 2nd floor, you will find the Huge Owner's Suite which has separate his and hers closets, separate vanities and walk in shower. There is a shared bath for the secondary upstairs bedrooms. Your laundry room is conveniently located between the owners bedroom and the secondary bedrooms. This home is on trend for 2023! Lots of interior upgrades! Great home to make yours today and enjoy the upcoming year! Home ...