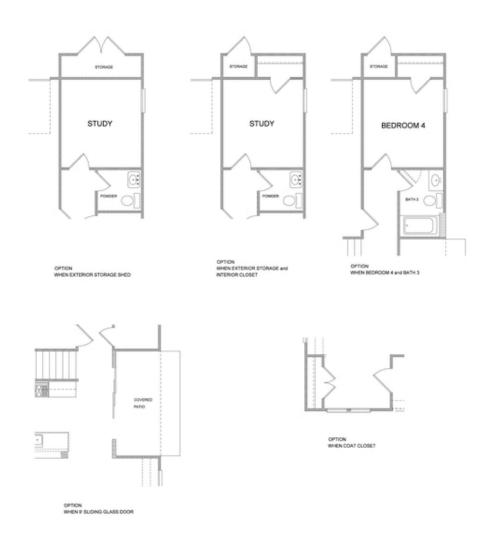

PRICED AT

\$585,170

2483 Sq Ft

/□□ 4 Beds

⇒ 3.0 Baths

🚔 2 Car Garage

**\_\_\_\_\_\_ 2.0 Story** 

Providence Group built home! Owens B - New Construction! Courtyard home with patio, exterior storage room, and fantastic location within the community! Beautiful mixed material front elevation with Board & Batten, siding, metal roof on front porch, and brick watertable with rear entry garage. Upon entering the Owens floorplan, you will find 10 ft. Ceilings on the main floor and gorgeous hard surface floors throughout the main living space. The gourmet kitchen features stacked bright white cabinets around the perimeter and midnight navy blue island. Quartz kitchen countertops, tile backsplash, stainless appliances and single bowl kitchen sink finish out the design selections in the kitchen. The family room offers a cozy fireplace with quartzite surround and there is a private Guest suite with full bathroom on the main floor. On the 2nd floor, you will find the Huge Owner's Suite which has separate his and hers closets, separate vanities and walk in shower. There is a shared bath for the secondary upstairs bedrooms. Your laundry room is conveniently located between the owners bedroom and the secondary bedrooms. This home is on trend for 2023! Lots of interior upgrades! Great home to make yours today and enjoy the upcoming year! Home ...