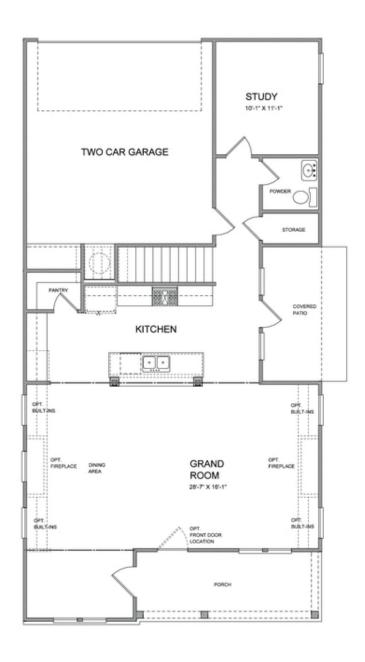

PRICED AT

\$585,170

2483 Sq Ft

/□□ 4 Beds

⇒ 3.0 Baths

🚔 2 Car Garage

**\_\_\_\_\_\_ 2.0 Story** 

Providence Group built home! Owens B - New Construction! Courtyard home with patio, exterior storage room, and fantastic location within the community! Beautiful mixed material front elevation with Board & Batten, siding, metal roof on front porch, and brick watertable with rear entry garage. Upon entering the Owens floorplan, you will find 10 ft. Ceilings on the main floor and gorgeous hard surface floors throughout the main living space. The gourmet kitchen features stacked bright white cabinets around the perimeter and midnight navy blue island. Quartz kitchen countertops, tile backsplash, stainless appliances and single bowl kitchen sink finish out the design selections in the kitchen. The family room offers a cozy fireplace with quartzite surround and there is a private Guest suite with full bathroom on the main floor. On the 2nd floor, you will find the Huge Owner's Suite which has separate his and hers closets, separate vanities and walk in shower. There is a shared bath for the secondary upstairs bedrooms. Your laundry room is conveniently located between the owners bedroom and the secondary bedrooms. This home is on trend for 2023! Lots of interior upgrades! Great home to make yours today and enjoy the upcoming year! Home ...