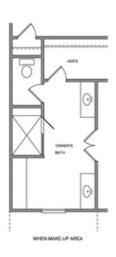

PRICED AT

\$585,170

2483 Sq Ft

/□□ 4 Beds

⇒ 3.0 Baths

🚔 2 Car Garage

**\_\_\_\_\_\_ 2.0 Story** 

Providence Group built home! Owens B - New Construction! Courtyard home with patio, exterior storage room, and fantastic location within the community! Beautiful mixed material front elevation with Board & Batten, siding, metal roof on front porch, and brick watertable with rear entry garage. Upon entering the Owens floorplan, you will find 10 ft. Ceilings on the main floor and gorgeous hard surface floors throughout the main living space. The gourmet kitchen features stacked bright white cabinets around the perimeter and midnight navy blue island. Quartz kitchen countertops, tile backsplash, stainless appliances and single bowl kitchen sink finish out the design selections in the kitchen. The family room offers a cozy fireplace with quartzite surround and there is a private Guest suite with full bathroom on the main floor. On the 2nd floor, you will find the Huge Owner's Suite which has separate his and hers closets, separate vanities and walk in shower. There is a shared bath for the secondary upstairs bedrooms. Your laundry room is conveniently located between the owners bedroom and the secondary bedrooms. This home is on trend for 2023! Lots of interior upgrades! Great home to make yours today and enjoy the upcoming year! Home ...