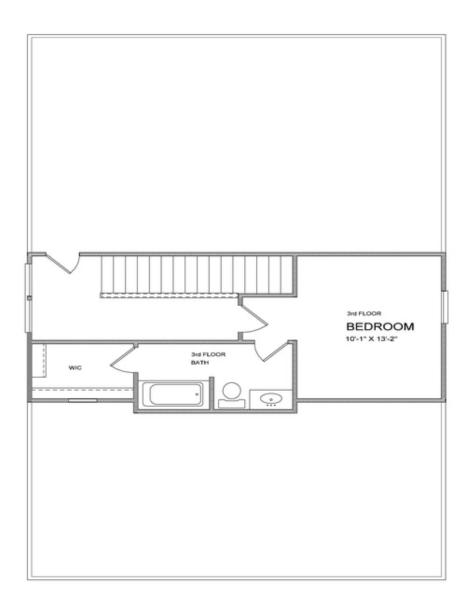

PRICED AT

\$585,170

2483 Sq Ft

/□□ 4 Beds

⇒ 3.0 Baths

🚔 2 Car Garage

**\_\_\_\_\_\_ 2.0 Story** 

Providence Group built home! Owens B - New Construction! Courtyard home with patio, exterior storage room, and fantastic location within the community! Beautiful mixed material front elevation with Board & Batten, siding, metal roof on front porch, and brick watertable with rear entry garage. Upon entering the Owens floorplan, you will find 10 ft. Ceilings on the main floor and gorgeous hard surface floors throughout the main living space. The gourmet kitchen features stacked bright white cabinets around the perimeter and midnight navy blue island. Quartz kitchen countertops, tile backsplash, stainless appliances and single bowl kitchen sink finish out the design selections in the kitchen. The family room offers a cozy fireplace with quartzite surround and there is a private Guest suite with full bathroom on the main floor. On the 2nd floor, you will find the Huge Owner's Suite which has separate his and hers closets, separate vanities and walk in shower. There is a shared bath for the secondary upstairs bedrooms. Your laundry room is conveniently located between the owners bedroom and the secondary bedrooms. This home is on trend for 2023! Lots of interior upgrades! Great home to make yours today and enjoy the upcoming year! Home ...