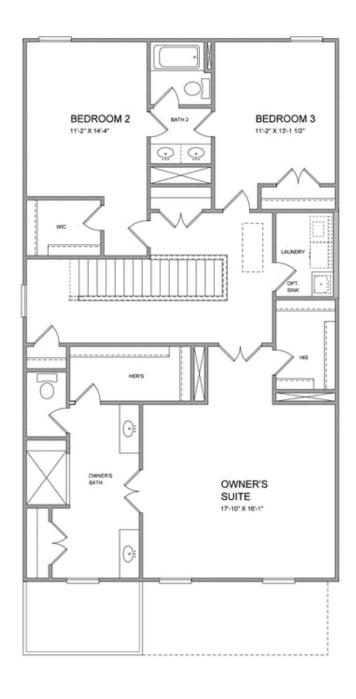

PRICED AT

\$585,170

2483 Sq Ft

/□□ 4 Beds

⇒ 3.0 Baths

🚔 2 Car Garage

**\_\_\_\_\_\_ 2.0 Story** 

Providence Group built home! Owens B - New Construction! Courtyard home with patio, exterior storage room, and fantastic location within the community! Beautiful mixed material front elevation with Board & Batten, siding, metal roof on front porch, and brick watertable with rear entry garage. Upon entering the Owens floorplan, you will find 10 ft. Ceilings on the main floor and gorgeous hard surface floors throughout the main living space. The gourmet kitchen features stacked bright white cabinets around the perimeter and midnight navy blue island. Quartz kitchen countertops, tile backsplash, stainless appliances and single bowl kitchen sink finish out the design selections in the kitchen. The family room offers a cozy fireplace with quartzite surround and there is a private Guest suite with full bathroom on the main floor. On the 2nd floor, you will find the Huge Owner's Suite which has separate his and hers closets, separate vanities and walk in shower. There is a shared bath for the secondary upstairs bedrooms. Your laundry room is conveniently located between the owners bedroom and the secondary bedrooms. This home is on trend for 2023! Lots of interior upgrades! Great home to make yours today and enjoy the upcoming year! Home ...