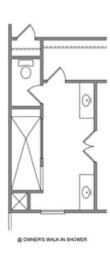

PRICED AT

\$585,170

2483 Sq Ft

/□□ 4 Beds

⇒ 3.0 Baths

🚔 2 Car Garage

**\_\_\_\_\_\_ 2.0 Story** 

Providence Group built home! Owens B - New Construction! Courtyard home with patio, exterior storage room, and fantastic location within the community! Beautiful mixed material front elevation with Board & Batten, siding, metal roof on front porch, and brick watertable with rear entry garage. Upon entering the Owens floorplan, you will find 10 ft. Ceilings on the main floor and gorgeous hard surface floors throughout the main living space. The gourmet kitchen features stacked bright white cabinets around the perimeter and midnight navy blue island. Quartz kitchen countertops, tile backsplash, stainless appliances and single bowl kitchen sink finish out the design selections in the kitchen. The family room offers a cozy fireplace with quartzite surround and there is a private Guest suite with full bathroom on the main floor. On the 2nd floor, you will find the Huge Owner's Suite which has separate his and hers closets, separate vanities and walk in shower. There is a shared bath for the secondary upstairs bedrooms. Your laundry room is conveniently located between the owners bedroom and the secondary bedrooms. This home is on trend for 2023! Lots of interior upgrades! Great home to make yours today and enjoy the upcoming year! Home ...