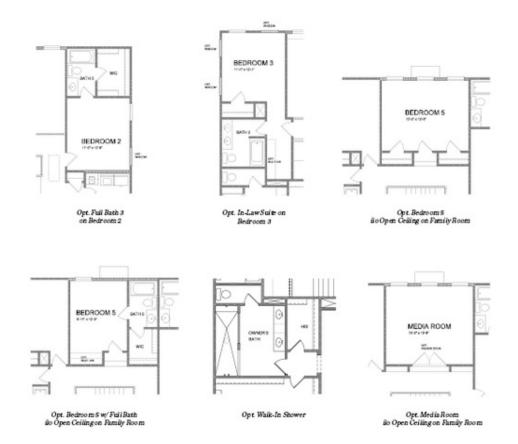

New Year, New Home, New You!" \$10k closing costs if using one of our preferred lenders for contracts written in Jan and home closing in February MOVE IN READY HOME!!!! \* Top selling Calhoun floorplan by The Providence Group. New Construction in Buford/Sugar Hill! Close to 3 vibrant downtown areas including Suwanee, Buford, and Sugar Hill! Blinds included in this home! Fantastic structural upgrades! Upon entering this home you will have a separate formal dining room, 10 ft. ceilings on the main floor, two story family room with fireplace, kitchen with view to family room and breakfast area, and guest bedroom with full bath - ALL on the MAIN level. Off of the breakfast area you will find your covered patio which is perfect spot to shelter from hot sunny days or for lounging on rainy days with a book. Upstairs you will be able to look below down to the family room. The owners suite is on the upper floor featuring a master bathroom with a double vanity, both tub and walk in shower and His/Hers closets. Easy access to the laundry room which is centrally located upstairs. Also on the second level you will have 2 additional bedrooms ...