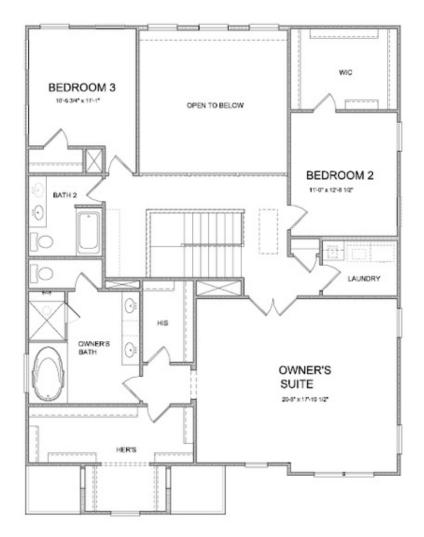

New Year, New Home, New You!" \$10k closing costs if using one of our preferred lenders for contracts written in Jan and home closing in February MOVE IN READY HOME!!!! \* Top selling Calhoun floorplan by The Providence Group. New Construction in Buford/Sugar Hill! Close to 3 vibrant downtown areas including Suwanee, Buford, and Sugar Hill! Blinds included in this home! Fantastic structural upgrades! Upon entering this home you will have a separate formal dining room, 10 ft. ceilings on the main floor, two story family room with fireplace, kitchen with view to family room and breakfast area, and guest bedroom with full bath - ALL on the MAIN level. Off of the breakfast area you will find your covered patio which is perfect spot to shelter from hot sunny days or for lounging on rainy days with a book. Upstairs you will be able to look below down to the family room. The owners suite is on the upper floor featuring a master bathroom with a double vanity, both tub and walk in shower and His/Hers closets. Easy access to the laundry room which is centrally located upstairs. Also on the second level you will have 2 additional bedrooms ...