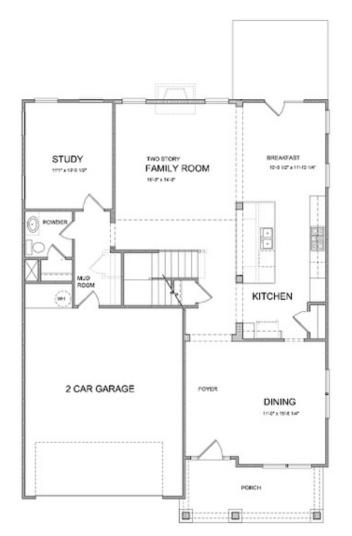

New Year, New Home, New You!" \$10k closing costs if using one of our preferred lenders for contracts written in Jan and home closing in February MOVE IN READY HOME!!!! \* Top selling Calhoun floorplan by The Providence Group. New Construction in Buford/Sugar Hill! Close to 3 vibrant downtown areas including Suwanee, Buford, and Sugar Hill! Blinds included in this home! Fantastic structural upgrades! Upon entering this home you will have a separate formal dining room, 10 ft. ceilings on the main floor, two story family room with fireplace, kitchen with view to family room and breakfast area, and guest bedroom with full bath - ALL on the MAIN level. Off of the breakfast area you will find your covered patio which is perfect spot to shelter from hot sunny days or for lounging on rainy days with a book. Upstairs you will be able to look below down to the family room. The owners suite is on the upper floor featuring a master bathroom with a double vanity, both tub and walk in shower and His/Hers closets. Easy access to the laundry room which is centrally located upstairs. Also on the second level you will have 2 additional bedrooms ...