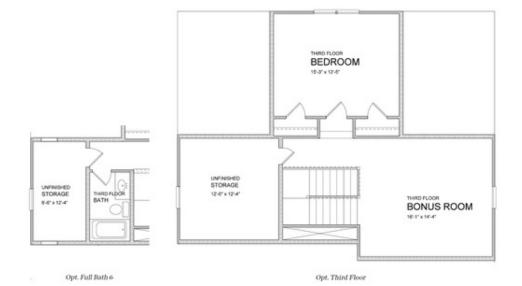

New Year, New Home, New You!" \$10k closing costs if using one of our preferred lenders for contracts written in Jan and home closing in February MOVE IN READY HOME!!!! \* Top selling Calhoun floorplan by The Providence Group. New Construction in Buford/Sugar Hill! Close to 3 vibrant downtown areas including Suwanee, Buford, and Sugar Hill! Blinds included in this home! Fantastic structural upgrades! Upon entering this home you will have a separate formal dining room, 10 ft. ceilings on the main floor, two story family room with fireplace, kitchen with view to family room and breakfast area, and guest bedroom with full bath - ALL on the MAIN level. Off of the breakfast area you will find your covered patio which is perfect spot to shelter from hot sunny days or for lounging on rainy days with a book. Upstairs you will be able to look below down to the family room. The owners suite is on the upper floor featuring a master bathroom with a double vanity, both tub and walk in shower and His/Hers closets. Easy access to the laundry room which is centrally located upstairs. Also on the second level you will have 2 additional bedrooms ...