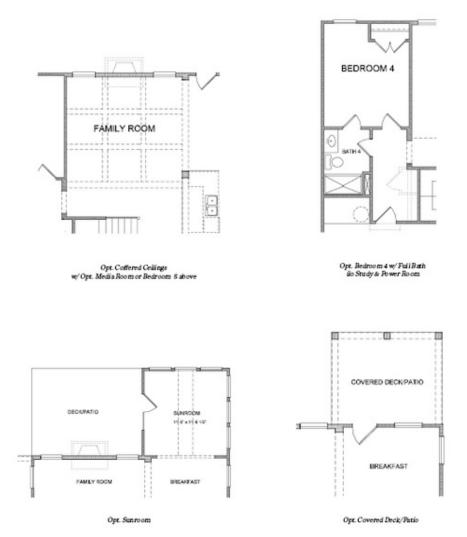

New Year, New Home, New You!" \$10k closing costs if using one of our preferred lenders for contracts written in Jan and home closing in February MOVE IN READY HOME!!!! \* Top selling Calhoun floorplan by The Providence Group. New Construction in Buford/Sugar Hill! Close to 3 vibrant downtown areas including Suwanee, Buford, and Sugar Hill! Blinds included in this home! Fantastic structural upgrades! Upon entering this home you will have a separate formal dining room, 10 ft. ceilings on the main floor, two story family room with fireplace, kitchen with view to family room and breakfast area, and guest bedroom with full bath - ALL on the MAIN level. Off of the breakfast area you will find your covered patio which is perfect spot to shelter from hot sunny days or for lounging on rainy days with a book. Upstairs you will be able to look below down to the family room. The owners suite is on the upper floor featuring a master bathroom with a double vanity, both tub and walk in shower and His/Hers closets. Easy access to the laundry room which is centrally located upstairs. Also on the second level you will have 2 additional bedrooms ...