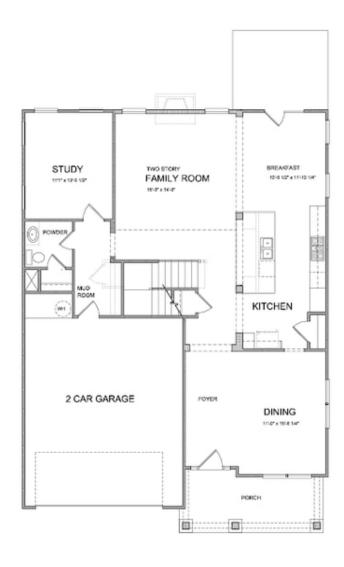

PRICED AT

\$744,900

2852 Sq Ft

4 Beds

⇒ 3.0 Baths

2 Car Garage

سے 3.0 Story

New Year, New Home, New You!" \$10k closing costs if using one of our preferred lenders for contracts written in Jan and home closing in February MOVE IN READY HOME!!!! \* Top selling Calhoun floorplan by The Providence Group. New Construction in Buford/Sugar Hill! Close to 3 vibrant downtown areas including Suwanee, Buford, and Sugar Hill! Blinds included in this home! Fantastic structural upgrades! Upon entering this home you will have a separate formal dining room, 10 ft. ceilings on the main floor, two story family room with fireplace, kitchen with view to family room and breakfast area, and guest bedroom with full bath - ALL on the MAIN level. Off of the breakfast area you will find your covered patio which is perfect spot to shelter from hot sunny days or for lounging on rainy days with a book. Upstairs you will be able to look below down to the family room. The owners suite is on the upper floor featuring a master bathroom with a double vanity, both tub and walk in shower and His/Hers closets. Easy access to the laundry room which is centrally located upstairs. Also on the second level you will have 2 additional bedrooms ...

COVERED DECKIPATIO

BREAKFAST

Opt. Covered Deck/Patio

Want to Know More About This Home?

Want to Know More About This Home?