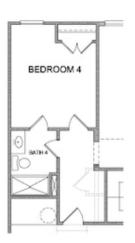

PRICED AT

\$744,900

2852 Sq Ft

4 Beds

⇒ 3.0 Baths

2 Car Garage

سے 3.0 Story

New Year, New Home, New You!" \$10k closing costs if using one of our preferred lenders for contracts written in Jan and home closing in February MOVE IN READY HOME!!!! \* Top selling Calhoun floorplan by The Providence Group. New Construction in Buford/Sugar Hill! Close to 3 vibrant downtown areas including Suwanee, Buford, and Sugar Hill! Blinds included in this home! Fantastic structural upgrades! Upon entering this home you will have a separate formal dining room, 10 ft. ceilings on the main floor, two story family room with fireplace, kitchen with view to family room and breakfast area, and guest bedroom with full bath - ALL on the MAIN level. Off of the breakfast area you will find your covered patio which is perfect spot to shelter from hot sunny days or for lounging on rainy days with a book. Upstairs you will be able to look below down to the family room. The owners suite is on the upper floor featuring a master bathroom with a double vanity, both tub and walk in shower and His/Hers closets. Easy access to the laundry room which is centrally located upstairs. Also on the second level you will have 2 additional bedrooms ...