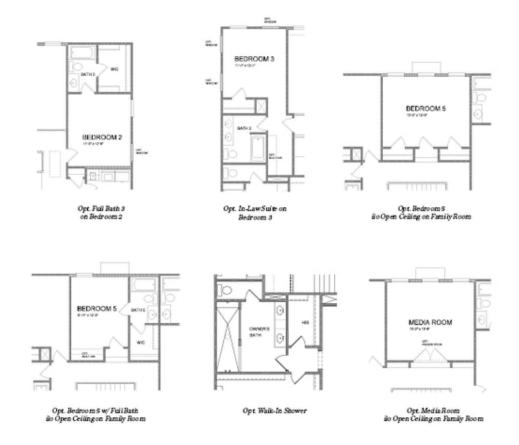

Want to Know More About This Home?

Want to Know More About This Home?

Want to Know More About This Home?

Want to Know More About This Home?

Opt. Coffered Ceilings w/Opt. Media Boom or Bedroom 5 above

Opt. Bedroom 4 w/ Full Bath Bo Study & Power Room