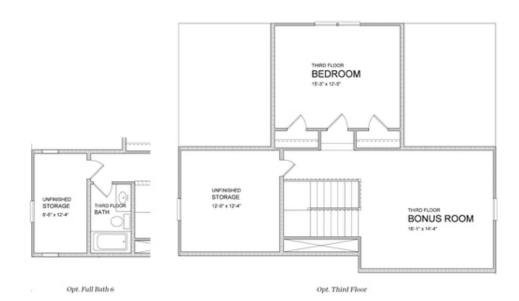

Want to Know More About This Home?

Want to Know More About This Home?

Want to Know More About This Home?

Want to Know More About This Home?

Opt. Coffered Ceilings w/Opt. Media Boom or Bedroom 5 above

Opt. Bedroom 4 w/ Full Bath Bo Study & Power Room