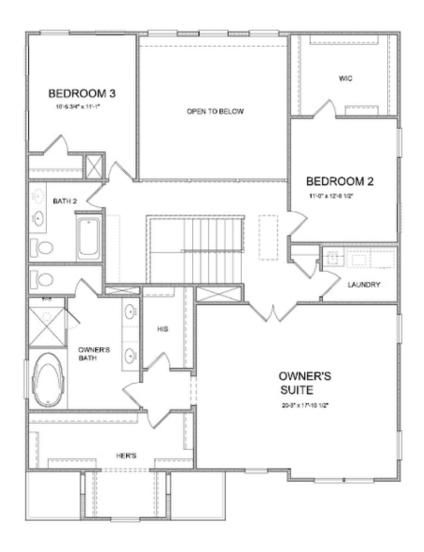

PRICED AT

\$744,900

2852 Sq Ft

4 Beds

⇒ 3.0 Baths

2 Car Garage

سے 3.0 Story

New Year, New Home, New You!" \$10k closing costs if using one of our preferred lenders for contracts written in Jan and home closing in February MOVE IN READY HOME!!!! \* Top selling Calhoun floorplan by The Providence Group. New Construction in Buford/Sugar Hill! Close to 3 vibrant downtown areas including Suwanee, Buford, and Sugar Hill! Blinds included in this home! Fantastic structural upgrades! Upon entering this home you will have a separate formal dining room, 10 ft. ceilings on the main floor, two story family room with fireplace, kitchen with view to family room and breakfast area, and guest bedroom with full bath - ALL on the MAIN level. Off of the breakfast area you will find your covered patio which is perfect spot to shelter from hot sunny days or for lounging on rainy days with a book. Upstairs you will be able to look below down to the family room. The owners suite is on the upper floor featuring a master bathroom with a double vanity, both tub and walk in shower and His/Hers closets. Easy access to the laundry room which is centrally located upstairs. Also on the second level you will have 2 additional bedrooms ...