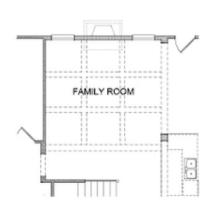

PRICED AT

\$744,900

2852 Sq Ft

4 Beds

⇒ 3.0 Baths

2 Car Garage

سے 3.0 Story

New Year, New Home, New You!" \$10k closing costs if using one of our preferred lenders for contracts written in Jan and home closing in February MOVE IN READY HOME!!!! \* Top selling Calhoun floorplan by The Providence Group. New Construction in Buford/Sugar Hill! Close to 3 vibrant downtown areas including Suwanee, Buford, and Sugar Hill! Blinds included in this home! Fantastic structural upgrades! Upon entering this home you will have a separate formal dining room, 10 ft. ceilings on the main floor, two story family room with fireplace, kitchen with view to family room and breakfast area, and guest bedroom with full bath - ALL on the MAIN level. Off of the breakfast area you will find your covered patio which is perfect spot to shelter from hot sunny days or for lounging on rainy days with a book. Upstairs you will be able to look below down to the family room. The owners suite is on the upper floor featuring a master bathroom with a double vanity, both tub and walk in shower and His/Hers closets. Easy access to the laundry room which is centrally located upstairs. Also on the second level you will have 2 additional bedrooms ...