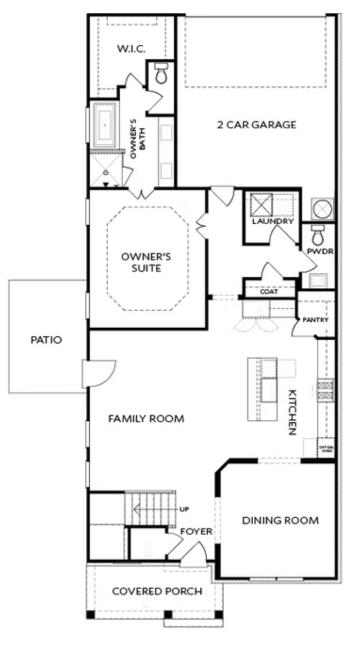

## 4516 molder drive THE CHARLESTON SINGLE FAMILY IN MILLCROFT | BUFORD, GA

New Year, New Home, New You!" \*Master on Main\*\* Charleston C By The Providence Group - Elevate your Life in 2023 with a New Home by The Providence Group! Highly Sought After MASTER ON MAIN! 4 bedroom, 3.5 bath, 2 story, NEW Construction, Wow! Brand New! The first floor offers 10ft. Ceilings, owners suite with a HUGE Walk in shower in the Owner's bathroom, dual vanities, walk in closet, and easy access to the laundry room and powder room. The fabulous layout of the kitchen features Quartz countertops, double oven, single bowl sink and a large island overlooking the family room with cozy fireplace. This home also features a separate dining room to enjoy with family. The 2nd floor has 9ft ceilings with 3 additional bedrooms and 2 baths. BONUS -there is an Outdoor Storage Shed - attached to home for your seasonal items, bikes and toys. Side patio with courtyard comes fenced and is a great area to enjoy outside. And that's not all - the location of this home within the community cannot be beat, this home will face our big pocket park which has not one but two fire pits, plus easy access to your mailbox. Home ...