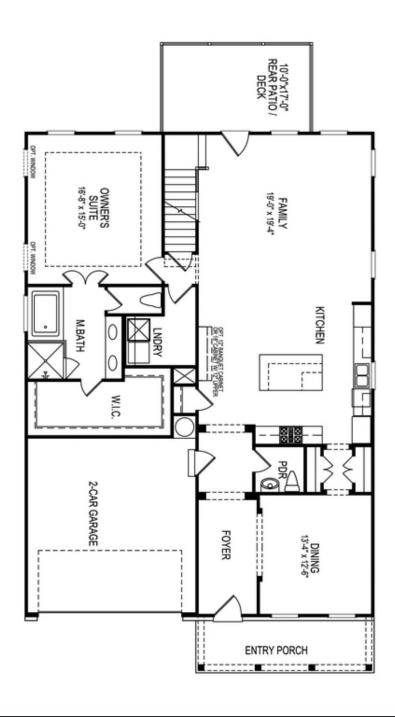

PRICED AT

\$645,300

2764 Sq Ft

≕ 3 Beds

2.5 Baths

2 Car Garage

2.0 Story

\*\*Elevate your life in 2023 with a new home by The Providence Group and \$5,000 towards closing cost when financing with one of Seller's 4 preferred lenders\*\* The Madilyn D has a beautiful farmhouse elevation and front porch with metal roof. Highly sought after MASTER ON MAIN floor plan! New Construction in Buford/Sugar Hill! Close to 3 vibrant downtown areas including Suwanee, Buford, and Sugar Hill! This master on main is a jewel & features a trey ceiling in the master bedroom, large owners closet, master bathroom with double vanity, walk in shower and freestanding soaking tub, AND easy access to the laundry room since it is on the main level. The Madilyn has 10 ft. Ceilings on the main floor, a foyer entrance, open kitchen and family room, fireplace, sunroom, and separate dining room with butlers pantry. The kitchen will feature Quartz countertops, a single bowl sink & stainless appliances. Cooking will be fun as you enjoy family and friends in this open concept home! Beautiful design features such as hardwood floors on main living space and designer lighting fixtures. The 2 secondary bedrooms are on the 2nd floor and have a Jack and Jill bath layout. The Loft ...