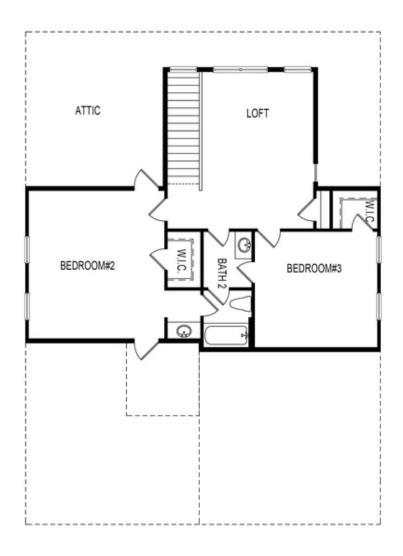

PRICED AT

\$645,300

2764 Sq Ft

≕ 3 Beds

2.5 Baths

2 Car Garage

2.0 Story

\*\*Elevate your life in 2023 with a new home by The Providence Group and \$5,000 towards closing cost when financing with one of Seller's 4 preferred lenders\*\* The Madilyn D has a beautiful farmhouse elevation and front porch with metal roof. Highly sought after MASTER ON MAIN floor plan! New Construction in Buford/Sugar Hill! Close to 3 vibrant downtown areas including Suwanee, Buford, and Sugar Hill! This master on main is a jewel & features a trey ceiling in the master bedroom, large owners closet, master bathroom with double vanity, walk in shower and freestanding soaking tub, AND easy access to the laundry room since it is on the main level. The Madilyn has 10 ft. Ceilings on the main floor, a foyer entrance, open kitchen and family room, fireplace, sunroom, and separate dining room with butlers pantry. The kitchen will feature Quartz countertops, a single bowl sink & stainless appliances. Cooking will be fun as you enjoy family and friends in this open concept home! Beautiful design features such as hardwood floors on main living space and designer lighting fixtures. The 2 secondary bedrooms are on the 2nd floor and have a Jack and Jill bath layout. The Loft ...

Want to Know More About This Home?

Want to Know More About This Home?

Second Floor

Want to Know More About This Home?

Want to Know More About This Home?