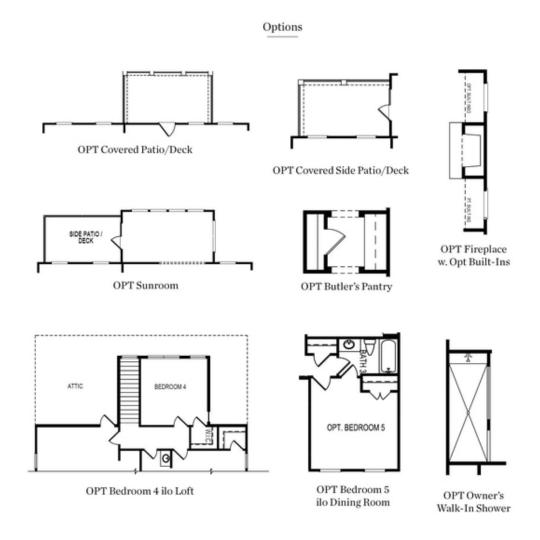

PRICED AT

\$645,300

2764 Sq Ft

≕ 3 Beds

2.5 Baths

2 Car Garage

2.0 Story

\*\*Elevate your life in 2023 with a new home by The Providence Group and \$5,000 towards closing cost when financing with one of Seller's 4 preferred lenders\*\* The Madilyn D has a beautiful farmhouse elevation and front porch with metal roof. Highly sought after MASTER ON MAIN floor plan! New Construction in Buford/Sugar Hill! Close to 3 vibrant downtown areas including Suwanee, Buford, and Sugar Hill! This master on main is a jewel & features a trey ceiling in the master bedroom, large owners closet, master bathroom with double vanity, walk in shower and freestanding soaking tub, AND easy access to the laundry room since it is on the main level. The Madilyn has 10 ft. Ceilings on the main floor, a foyer entrance, open kitchen and family room, fireplace, sunroom, and separate dining room with butlers pantry. The kitchen will feature Quartz countertops, a single bowl sink & stainless appliances. Cooking will be fun as you enjoy family and friends in this open concept home! Beautiful design features such as hardwood floors on main living space and designer lighting fixtures. The 2 secondary bedrooms are on the 2nd floor and have a Jack and Jill bath layout. The Loft ...