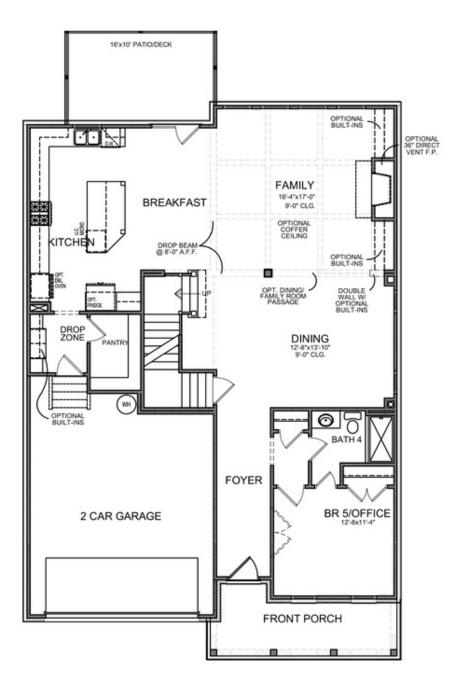

Montgomery B - By The Providence Group - 2 Story Home on unfinished BASEMENT featuring a gorgeous mixed material elevation with brick, stone, siding and shakes. This 5 bedroom/4 bath home has 10 ft. Ceilings on the main floor and features a guest bedroom/office with full bathroom, cozy fireplace, awesome kitchen, and separate dining room with view to family room! The beautifully designed kitchen overlooks the family room featuring Quartz countertops, single bowl sink and double oven making cooking a breeze. If you get tired of cooking, take a break on the COVERED DECT to relax. The separate dining room will also be fantastic for the holiday get togethers. On the 2nd floor you will find 9' ceilings, a bedroom with its own private bathroom, plus 2 other bedrooms that have a Jack and Jill bathroom, a Laundry room with cabinets and sink. The master bedroom and bathroom is AMAZING! The master bathroom has separate His/Hers vanities, a soaking tub plus a shower! In addition, this home also has an unfinished basement with tons of possibilities! This home will be absolutely gorgeous! Tons of interior Design upgrades! Great home to make yours today! Community offers swim/pavilion, fitness center, and firepit. ...

4566 MOLDER DRIVE THE MONTGOMERY SINGLE FAMILY IN MILLCROFT SINGLE FAMILY | BUFORD, GA

OPT Fireplace on Sunroom

OPTIONS

Want to Know More About This Home?

CONTACT OUR COMMUNITY SALES MANAGER Call Us @ 470.248.2097