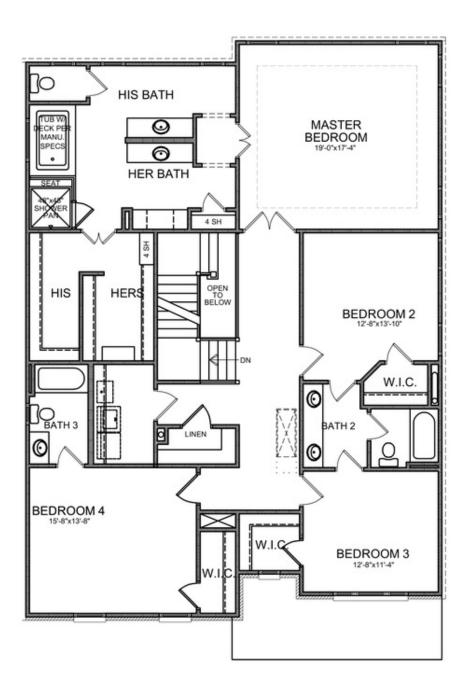

Montgomery B - By The Providence Group - 2 Story Home on unfinished BASEMENT featuring a gorgeous mixed material elevation with brick, stone, siding and shakes. This 5 bedroom/4 bath home has 10 ft. Ceilings on the main floor and features a guest bedroom/office with full bathroom, cozy fireplace, awesome kitchen, and separate dining room with view to family room! The beautifully designed kitchen overlooks the family room featuring Quartz countertops, single bowl sink and double oven making cooking a breeze. If you get tired of cooking, take a break on the COVERED DECT to relax. The separate dining room will also be fantastic for the holiday get togethers. On the 2nd floor you will find 9' ceilings, a bedroom with its own private bathroom, plus 2 other bedrooms that have a Jack and Jill bathroom, a Laundry room with cabinets and sink. The master bedroom and bathroom is AMAZING! The master bathroom has separate His/Hers vanities, a soaking tub plus a shower! In addition, this home also has an unfinished basement with tons of possibilities! This home will be absolutely gorgeous! Tons of interior Design upgrades! Great home to make yours today! Community offers swim/pavilion, fitness center, and firepit. ...

4566 MOLDER DRIVE THE MONTGOMERY SINGLE FAMILY INMILLCROFT SINGLE FAMILY | BUFORD, GA

OPT Third Floor

\*Third Floor NOT available on Elevations B & E

Want to Know More About This Home?

CONTACT OUR COMMUNITY SALES MANAGER Call Us @ 470.248.2097