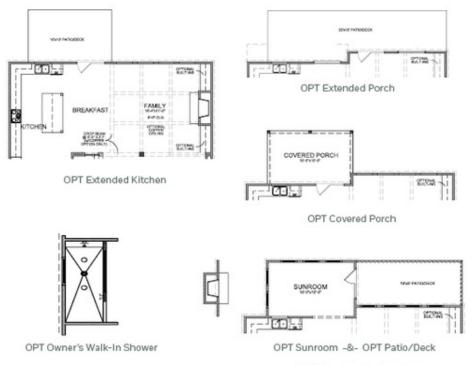

4566 MOLDER DRIVE THE MONTGOMERY SINGLE FAMILY IN MILLCROFT SINGLE FAMILY | BUFORD, GA

OPT Fireplace on Sunroom

OPTIONS

Want to Know More About This Home?

CONTACT OUR COMMUNITY SALES MANAGER Call Us @ 470.248.2097

4566 MOLDER DRIVE THE MONTGOMERY SINGLE FAMILY INMILLCROFT SINGLE FAMILY | BUFORD, GA

OPT Third Floor

\*Third Floor NOT available on Elevations B & E

Want to Know More About This Home?

CONTACT OUR COMMUNITY SALES MANAGER Call Us @ 470.248.2097